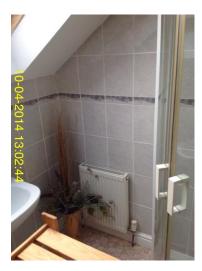

| Bathroom             |                                                                                                                                                                                             |  |
|----------------------|---------------------------------------------------------------------------------------------------------------------------------------------------------------------------------------------|--|
| Item                 | Description                                                                                                                                                                                 |  |
| Ceiling              | As per inventory                                                                                                                                                                            |  |
| Condition            | As per inventory                                                                                                                                                                            |  |
| Curtains and Fixings | As per inventory                                                                                                                                                                            |  |
| Door and Frame       | As per inventory                                                                                                                                                                            |  |
| Fittings             | Fitted white bathroom suite including toilet with white plastic seat and chrome effect push button flush. Sink has chrome effect taps. Shower cubicle with a silver effect electric shower. |  |
| Flooring             | Brown stone effect lino flooring, average clean condition.                                                                                                                                  |  |
| Heating              | White radiator with TRV, average clean condition.                                                                                                                                           |  |
| Light Fittings       | As per inventory                                                                                                                                                                            |  |
| Switches and Sockets | White plastic switches and sockets, average clean condition.                                                                                                                                |  |
| Walls and Skirting   | Grey tiles. White painted skirting. All in average condition.                                                                                                                               |  |
| Windows and Cills    | As per inventory                                                                                                                                                                            |  |
| Other                | Brown wooden storage unit. Chrome effect toilet roll holder and dispenser. Chrome effect mirror. All in average clean condition.                                                            |  |

Bathroom - Walls and skirting

Inventory Clerk

Reports2Go

**Bathroom - Flooring** 

Bathroom - Heating

Bathroom - Other