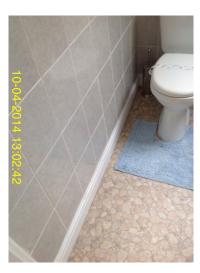

| Bathroom             |                                                                                                                                                                                             |  |
|----------------------|---------------------------------------------------------------------------------------------------------------------------------------------------------------------------------------------|--|
| Item                 | Description                                                                                                                                                                                 |  |
| Ceiling              | As per inventory                                                                                                                                                                            |  |
| Condition            | As per inventory                                                                                                                                                                            |  |
| Curtains and Fixings | As per inventory                                                                                                                                                                            |  |
| Door and Frame       | As per inventory                                                                                                                                                                            |  |
| Fittings             | Fitted white bathroom suite including toilet with white plastic seat and chrome effect push button flush. Sink has chrome effect taps. Shower cubicle with a silver effect electric shower. |  |
| Flooring             | Brown stone effect lino flooring, average clean condition.                                                                                                                                  |  |
| Heating              | White radiator with TRV, average clean condition.                                                                                                                                           |  |
| Light Fittings       | As per inventory                                                                                                                                                                            |  |
| Switches and Sockets | White plastic switches and sockets, average clean condition.                                                                                                                                |  |
| Walls and Skirting   | Grey tiles. White painted skirting. All in average condition.                                                                                                                               |  |
| Windows and Cills    | As per inventory                                                                                                                                                                            |  |
| Other                | Brown wooden storage unit. Chrome effect toilet roll holder and dispenser. Chrome effect mirror. All in average clean condition.                                                            |  |

Bathroom - Walls and skirting

Inventory Clerk

Reports2Go

**Bathroom - Flooring** 

Bathroom - Heating

Bathroom - Other