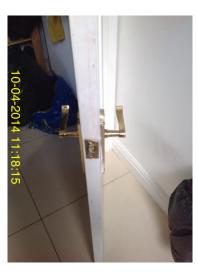

| Utility Room         |                                                                                                                        |  |
|----------------------|------------------------------------------------------------------------------------------------------------------------|--|
| Item                 | Description                                                                                                            |  |
| Ceiling              | White painted ceiling, average clean condition.                                                                        |  |
| Condition            | As per inventory                                                                                                       |  |
| Curtains and Fixings | As per inventory                                                                                                       |  |
| Door and Frame       | White painted door with glass inserts and brass effect handles, average condition but some marks visible.              |  |
| Fittings             | Chrome effect light fitting in average clean condition.                                                                |  |
| Flooring             | Cream tiles, average condition but unclean.                                                                            |  |
| Heating              | As per inventory                                                                                                       |  |
| Light Fittings       | As per inventory                                                                                                       |  |
| Switches and Sockets | As per inventory                                                                                                       |  |
| Walls and Skirting   | White painted walls. White painted skirting. Both in average condition but some marks and stains visible on the walls. |  |
| Windows and Cills    | White UPVC double glazed window with white painted cill, all in average condition but slightly unclean.                |  |
| Other                | White washing machine, average condition.                                                                              |  |

Job Reference

1234

**Utility Room - Door and Frame** 

Inventory Clerk

Reports2Go

**Utility Room - Door and Frame** 

**Utility Room - Windows and Cills** 

**Utility Room - Fittings** 