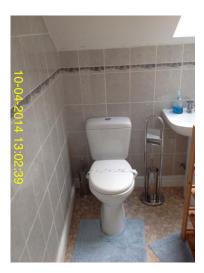

| Bathroom             |                                                                                                                                                                                             |  |
|----------------------|---------------------------------------------------------------------------------------------------------------------------------------------------------------------------------------------|--|
| Item                 | Description                                                                                                                                                                                 |  |
| Ceiling              | As per inventory                                                                                                                                                                            |  |
| Condition            | As per inventory                                                                                                                                                                            |  |
| Curtains and Fixings | As per inventory                                                                                                                                                                            |  |
| Door and Frame       | As per inventory                                                                                                                                                                            |  |
| Fittings             | Fitted white bathroom suite including toilet with white plastic seat and chrome effect push button flush. Sink has chrome effect taps. Shower cubicle with a silver effect electric shower. |  |
| Flooring             | Brown stone effect lino flooring, average clean condition.                                                                                                                                  |  |
| Heating              | White radiator with TRV, average clean condition.                                                                                                                                           |  |
| Light Fittings       | As per inventory                                                                                                                                                                            |  |
| Switches and Sockets | White plastic switches and sockets, average clean condition.                                                                                                                                |  |
| Walls and Skirting   | Grey tiles. White painted skirting. All in average condition.                                                                                                                               |  |
| Windows and Cills    | As per inventory                                                                                                                                                                            |  |
| Other                | Brown wooden storage unit. Chrome effect toilet roll holder and dispenser. Chrome effect mirror. All in average clean condition.                                                            |  |

Bathroom - Walls and skirting

Inventory Clerk

Reports2Go

**Bathroom - Flooring** 

Bathroom - Heating

Bathroom - Other