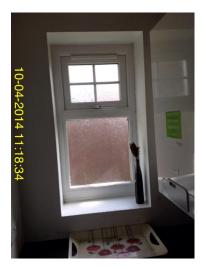

| Utility Room         |                                                                                                                        |  |
|----------------------|------------------------------------------------------------------------------------------------------------------------|--|
| Item                 | Description                                                                                                            |  |
| Ceiling              | White painted ceiling, average clean condition.                                                                        |  |
| Condition            | As per inventory                                                                                                       |  |
| Curtains and Fixings | As per inventory                                                                                                       |  |
| Door and Frame       | White painted door with glass inserts and brass effect handles, average condition but some marks visible.              |  |
| Fittings             | Chrome effect light fitting in average clean condition.                                                                |  |
| Flooring             | Cream tiles, average condition but unclean.                                                                            |  |
| Heating              | As per inventory                                                                                                       |  |
| Light Fittings       | As per inventory                                                                                                       |  |
| Switches and Sockets | As per inventory                                                                                                       |  |
| Walls and Skirting   | White painted walls. White painted skirting. Both in average condition but some marks and stains visible on the walls. |  |
| Windows and Cills    | White UPVC double glazed window with white painted cill, all in average condition but slightly unclean.                |  |
| Other                | White washing machine, average condition.                                                                              |  |

Job Reference

1234

**Utility Room - Door and Frame** 

Inventory Clerk

Reports2Go

**Utility Room - Door and Frame** 

**Utility Room - Windows and Cills** 

**Utility Room - Fittings** 