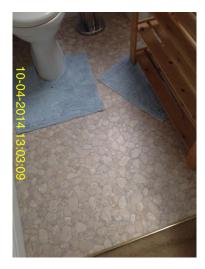

| Bathroom             |                                                                                                                                                                                             |  |
|----------------------|---------------------------------------------------------------------------------------------------------------------------------------------------------------------------------------------|--|
| Item                 | Description                                                                                                                                                                                 |  |
| Ceiling              | As per inventory                                                                                                                                                                            |  |
| Condition            | As per inventory                                                                                                                                                                            |  |
| Curtains and Fixings | As per inventory                                                                                                                                                                            |  |
| Door and Frame       | As per inventory                                                                                                                                                                            |  |
| Fittings             | Fitted white bathroom suite including toilet with white plastic seat and chrome effect push button flush. Sink has chrome effect taps. Shower cubicle with a silver effect electric shower. |  |
| Flooring             | Brown stone effect lino flooring, average clean condition.                                                                                                                                  |  |
| Heating              | White radiator with TRV, average clean condition.                                                                                                                                           |  |
| Light Fittings       | As per inventory                                                                                                                                                                            |  |
| Switches and Sockets | White plastic switches and sockets, average clean condition.                                                                                                                                |  |
| Walls and Skirting   | Grey tiles. White painted skirting. All in average condition.                                                                                                                               |  |
| Windows and Cills    | As per inventory                                                                                                                                                                            |  |
| Other                | Brown wooden storage unit. Chrome effect toilet roll holder and dispenser. Chrome effect mirror. All in average clean condition.                                                            |  |

Bathroom - Walls and skirting

Inventory Clerk

Reports2Go

**Bathroom - Flooring** 

Bathroom - Heating

Bathroom - Other