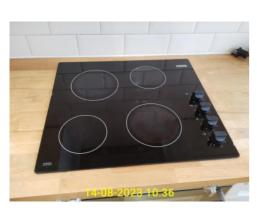

1.4.1 - Alarms - maintenance

1.8.1 - Rear Garden - maintenance

Inspection Date 15/08/2023 09:44

Inventory Clerk Gary Burton Report Type Inventory

| Appliances |                 |        |       |                         |  |
|------------|-----------------|--------|-------|-------------------------|--|
| ID         | Appliance       | Brand  | Model | Description & Condition |  |
| Kitch      | Kitchen         |        |       |                         |  |
| 0.1        | Hob             | LAMONA | N/A   | Good Condition          |  |
| 0.2        | Oven            | LAMONA | N/A   | Good Condition.         |  |
| 0.3        | Fridge Freezer  | LAMONA | N/A   | Good Condition.         |  |
| 0.4        | Washing Machine | BOSCH  | N/A   | Good Condition.         |  |
| 0.5        | Dishwasher      | ВЕКО   | N/A   | Good Condition.         |  |

0.1.1 - Kitchen - 1.hob

0.2.1 - Kitchen - 2.oven

0.3.1 - Kitchen - 3.fridge freezer

0.3.2 - Kitchen - 3.fridge freezer

0.4.1 - Kitchen - 4.washing machine

0.5.1 - Kitchen - 5.dishwasher

Inspection Date 15/08/2023 09:44

Inspection Date 15/08/2023 09:44

Inventory Clerk Gary Burton Report Type Inventory

| Appliance Survey |                               |           |                                       |  |  |
|------------------|-------------------------------|-----------|---------------------------------------|--|--|
| ID               | Item                          | Condition | Notes                                 |  |  |
| 2.1              | Fridge Clean?                 | Yes       | Good condition.                       |  |  |
| 2.2              | Freezer Clean?                | Yes       | Good condition.                       |  |  |
| 2.3              | Dishwasher Clean?             | Yes       | Good condition.                       |  |  |
| 2.4              | Dishwasher Descaled?          | Yes       | Good condition.                       |  |  |
| 2.5              | Hob Clean?                    | No        | Marks and smudges to the hob.         |  |  |
| 2.6              | Oven Clean?                   | Yes       | Good condition.                       |  |  |
| 2.7              | Washing Machine Drawer Clean? | Yes       | Good condition.                       |  |  |
| 2.8              | Washing Machine Seal Clean?   | No        | Dirt and grime found within the seal. |  |  |
| 2.9              | Extractor Clean?              | Yes       | Good condition.                       |  |  |
| 2.10             | Extractor Working?            | Yes       | Good condition.                       |  |  |
| 2.11             | Tumble Dryer Vent Clean?      | N/A       | N/A                                   |  |  |
| 2.12             | Tumble Dryer Seal Clean?      | N/A       | N/A                                   |  |  |