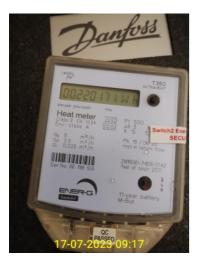

|     | Meters            |                                                                                 |  |
|-----|-------------------|---------------------------------------------------------------------------------|--|
| ID  | Item              | Description & Condition                                                         |  |
| 2.1 | Electricity meter | Meter reading: 27964 kWh.<br>Serial number: D12W525257.                         |  |
| 2.3 | Water meter       | Meter reading: 246.51910 cubic metres.<br>Serial number: 19E122212.             |  |
| 2.4 | Heat Meter        | Meter reading: 22017 kWh and 37995.90 cubic metres.<br>Serial number: 66788559. |  |

2.1.1 - Meters - electricity meter

2.4.2 - Meters - heat meter

2.3.1 - Meters - water meter

2.4.1 - Meters - heat meter

| Report # |
|----------|
| 55303    |

Inspection Date 15/08/2023 09:44

Inventory Clerk
Gary Burton