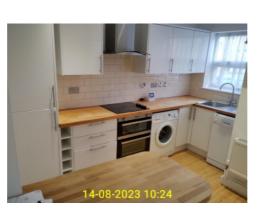

7.11.1 - Living Room - fittings

7.6.4 - Living Room - flooring

Inspection Date 15/08/2023 09:44

Inventory Clerk Gary Burton Report Type Inventory

|                                                                                                                                                                                                                        | Kitchen                                          |                                                                                                                                                                                                                                                     |  |  |  |
|------------------------------------------------------------------------------------------------------------------------------------------------------------------------------------------------------------------------|--------------------------------------------------|-----------------------------------------------------------------------------------------------------------------------------------------------------------------------------------------------------------------------------------------------------|--|--|--|
| ID                                                                                                                                                                                                                     | ltem                                             | Description & Condition                                                                                                                                                                                                                             |  |  |  |
| 8.8                                                                                                                                                                                                                    | Ceiling                                          | White painted ceiling over plain plaster.                                                                                                                                                                                                           |  |  |  |
| 8.9                                                                                                                                                                                                                    | Light fittings                                   | 5 inset spotlights with white surrounds. One spotlight not working.                                                                                                                                                                                 |  |  |  |
| 8.10                                                                                                                                                                                                                   | Walls and skirting                               | White painted walls over plain plaster. White gloss painted skirting boards.                                                                                                                                                                        |  |  |  |
| 8.11                                                                                                                                                                                                                   | Flooring                                         | Wood effect laminate flooring.                                                                                                                                                                                                                      |  |  |  |
| 8.12 Windows and sills Single white UPVC unit with 2 panes of glass, the bottom of which is an opening window with chrome effect handles. White gloss painted sill.                                                    |                                                  |                                                                                                                                                                                                                                                     |  |  |  |
| 8.13                                                                                                                                                                                                                   | 3 Curtains and fixings Single fixed net curtain. |                                                                                                                                                                                                                                                     |  |  |  |
| 8.14                                                                                                                                                                                                                   | 8.14 Heating Small wall mounted radiator.        |                                                                                                                                                                                                                                                     |  |  |  |
| 8.15 Switches and sockets Three double sockets in brushed metal covers. Single white plastic fused switch. Single light switch in brushed metal cover. Appliances switches and a single socket in brushed metal cover. |                                                  |                                                                                                                                                                                                                                                     |  |  |  |
| 8.16                                                                                                                                                                                                                   | Fittings                                         | White high gloss effect unit doors with white melamine shelving within. Wood effect worktop with cream coloured wall tiles acting as splashback all the way round the kitchen. Stainless steel sink with draining area and chrome effect mixer tap. |  |  |  |

8.8.1 - Kitchen - ceiling

8.8.2 - Kitchen - ceiling

8.9.1 - Kitchen - light fittings

8.9.2 - Kitchen - light fittings

8.10.1 - Kitchen - walls and skirting

8.11.1 - Kitchen - flooring

Inspection Date 15/08/2023 09:44

Inventory Clerk Gary Burton Report Type Inventory

8.12.1 - Kitchen - windows and sills

8.12.2 - Kitchen - windows and sills

8.13.1 - Kitchen - curtains and fixings Slightly dusty.

8.14.1 - Kitchen - heating Thermostatic radiator valve (TRV).

8.15.2 - Kitchen - switches and sockets

8.14.2 - Kitchen - heating

8.15.3 - Kitchen - switches and sockets One light controlled by this switch is not working.

8.15.1 - Kitchen - switches and sockets

8.15.4 - Kitchen - switches and sockets

Inspection Date 15/08/2023 09:44

Inventory Clerk Gary Burton Report Type Inventory

8.15.5 - Kitchen - switches and sockets

8.16.1 - Kitchen - fittings

8.16.2 - Kitchen - fittings

8.16.3 - Kitchen - fittings

8.16.4 - Kitchen - fittings

8.16.5 - Kitchen - fittings

8.16.6 - Kitchen - fittings

8.16.7 - Kitchen - fittings

8.16.8 - Kitchen - fittings

Inspection Date 15/08/2023 09:44

Inventory Clerk Gary Burton Report Type Inventory