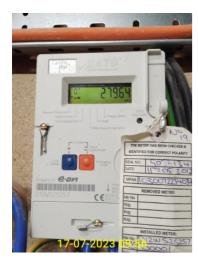

|     | Meters            |                                                                                 |  |
|-----|-------------------|---------------------------------------------------------------------------------|--|
| ID  | Item              | Description & Condition                                                         |  |
| 2.1 | Electricity meter | Meter reading: 27964 kWh.<br>Serial number: D12W525257.                         |  |
| 2.3 | Water meter       | Meter reading: 246.51910 cubic metres.<br>Serial number: 19E122212.             |  |
| 2.4 | Heat Meter        | Meter reading: 22017 kWh and 37995.90 cubic metres.<br>Serial number: 66788559. |  |

2.1.1 - Meters - electricity meter

2.4.2 - Meters - heat meter

2.3.1 - Meters - water meter

2.4.1 - Meters - heat meter

| Report # |
|----------|
| 55303    |

Inspection Date 15/08/2023 09:44

Inventory Clerk
Gary Burton