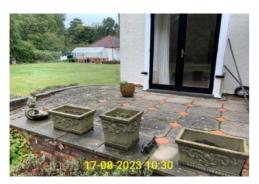

|      | Rear Garden   |                                                                                                |  |  |  |
|------|---------------|------------------------------------------------------------------------------------------------|--|--|--|
| ID   | ltem          | Description & Condition                                                                        |  |  |  |
| 9.2  | Patio         | Slabbed patio with a variety of plant pots and small walls.                                    |  |  |  |
| 9.5  | Shrubs        | Shrubs in various locations in the rear garden.                                                |  |  |  |
| 9.6  | Lawn          | A large lawn with varying quality. Mostly good condition.                                      |  |  |  |
| 9.7  | Path          | Slabbed and concrete path.                                                                     |  |  |  |
| 9.11 | Parking       | Stone pebbles create a large parking area to the rear of the property.                         |  |  |  |
| 9.12 | Fittings      | Chairs and benches for use in the garden. White plastic chairs are stuck amongst a bush/weeds. |  |  |  |
| 9.13 | Shed          | A shed to the rear of the property.                                                            |  |  |  |
| 9.14 | Greenhouse    | A green house with work bench in good condition.                                               |  |  |  |
| 9.15 | Swimming Pool | A large pool with pool cover condition unknown.                                                |  |  |  |

9.2.1 - Rear Garden - patio

9.2.2 - Rear Garden - patio

9.5.1 - Rear Garden - shrubs

9.5.2 - Rear Garden - shrubs

9.6.1 - Rear Garden - lawn

9.7.1 - Rear Garden - path

Inspection Date 15/08/2023 09:44

Inventory Clerk Gary Burton Report Type Inventory