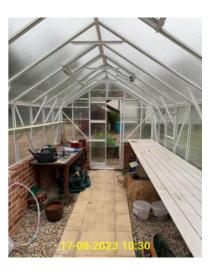

|      | Rear Garden   |                                                                                                |  |  |  |
|------|---------------|------------------------------------------------------------------------------------------------|--|--|--|
| ID   | ltem          | Description & Condition                                                                        |  |  |  |
| 9.2  | Patio         | Slabbed patio with a variety of plant pots and small walls.                                    |  |  |  |
| 9.5  | Shrubs        | Shrubs in various locations in the rear garden.                                                |  |  |  |
| 9.6  | Lawn          | A large lawn with varying quality. Mostly good condition.                                      |  |  |  |
| 9.7  | Path          | Slabbed and concrete path.                                                                     |  |  |  |
| 9.11 | Parking       | Stone pebbles create a large parking area to the rear of the property.                         |  |  |  |
| 9.12 | Fittings      | Chairs and benches for use in the garden. White plastic chairs are stuck amongst a bush/weeds. |  |  |  |
| 9.13 | Shed          | A shed to the rear of the property.                                                            |  |  |  |
| 9.14 | Greenhouse    | A green house with work bench in good condition.                                               |  |  |  |
| 9.15 | Swimming Pool | A large pool with pool cover condition unknown.                                                |  |  |  |

9.11.1 - Rear Garden - parking

9.12.3 - Rear Garden - fittings

9.12.1 - Rear Garden - fittings

9.13.1 - Rear Garden - shed

9.12.2 - Rear Garden - fittings

9.14.1 - Rear Garden - greenhouse

9.14.2 - Rear Garden - greenhouse