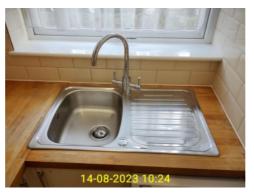

7.11.1 - Living Room - fittings

7.6.4 - Living Room - flooring

Inspection Date 15/08/2023 09:44

Inventory Clerk Gary Burton Report Type Inventory

|                                                                                                                                                                                                                        | Kitchen                                          |                                                                                                                                                                                                                                                     |  |  |  |
|------------------------------------------------------------------------------------------------------------------------------------------------------------------------------------------------------------------------|--------------------------------------------------|-----------------------------------------------------------------------------------------------------------------------------------------------------------------------------------------------------------------------------------------------------|--|--|--|
| ID                                                                                                                                                                                                                     | ltem                                             | Description & Condition                                                                                                                                                                                                                             |  |  |  |
| 8.8                                                                                                                                                                                                                    | Ceiling                                          | White painted ceiling over plain plaster.                                                                                                                                                                                                           |  |  |  |
| 8.9                                                                                                                                                                                                                    | Light fittings                                   | 5 inset spotlights with white surrounds. One spotlight not working.                                                                                                                                                                                 |  |  |  |
| 8.10                                                                                                                                                                                                                   | Walls and skirting                               | White painted walls over plain plaster. White gloss painted skirting boards.                                                                                                                                                                        |  |  |  |
| 8.11                                                                                                                                                                                                                   | Flooring                                         | Wood effect laminate flooring.                                                                                                                                                                                                                      |  |  |  |
| 8.12 Windows and sills Single white UPVC unit with 2 panes of glass, the bottom of which is an opening window with chrome effect handles. White gloss painted sill.                                                    |                                                  |                                                                                                                                                                                                                                                     |  |  |  |
| 8.13                                                                                                                                                                                                                   | 3 Curtains and fixings Single fixed net curtain. |                                                                                                                                                                                                                                                     |  |  |  |
| 8.14                                                                                                                                                                                                                   | 8.14 Heating Small wall mounted radiator.        |                                                                                                                                                                                                                                                     |  |  |  |
| 8.15 Switches and sockets Three double sockets in brushed metal covers. Single white plastic fused switch. Single light switch in brushed metal cover. Appliances switches and a single socket in brushed metal cover. |                                                  |                                                                                                                                                                                                                                                     |  |  |  |
| 8.16                                                                                                                                                                                                                   | Fittings                                         | White high gloss effect unit doors with white melamine shelving within. Wood effect worktop with cream coloured wall tiles acting as splashback all the way round the kitchen. Stainless steel sink with draining area and chrome effect mixer tap. |  |  |  |

8.16.4 - Kitchen - fittings

8.16.5 - Kitchen - fittings

8.16.6 - Kitchen - fittings

8.16.7 - Kitchen - fittings

8.16.8 - Kitchen - fittings

Inspection Date 15/08/2023 09:44

Inventory Clerk Gary Burton Report Type Inventory