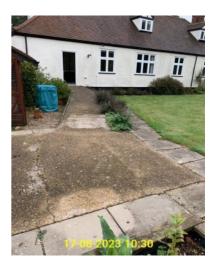

|      | Rear Garden   |                                                                                                |  |  |  |
|------|---------------|------------------------------------------------------------------------------------------------|--|--|--|
| ID   | ltem          | Description & Condition                                                                        |  |  |  |
| 9.2  | Patio         | Slabbed patio with a variety of plant pots and small walls.                                    |  |  |  |
| 9.5  | Shrubs        | Shrubs in various locations in the rear garden.                                                |  |  |  |
| 9.6  | Lawn          | A large lawn with varying quality. Mostly good condition.                                      |  |  |  |
| 9.7  | Path          | Slabbed and concrete path.                                                                     |  |  |  |
| 9.11 | Parking       | Stone pebbles create a large parking area to the rear of the property.                         |  |  |  |
| 9.12 | Fittings      | Chairs and benches for use in the garden. White plastic chairs are stuck amongst a bush/weeds. |  |  |  |
| 9.13 | Shed          | A shed to the rear of the property.                                                            |  |  |  |
| 9.14 | Greenhouse    | A green house with work bench in good condition.                                               |  |  |  |
| 9.15 | Swimming Pool | A large pool with pool cover condition unknown.                                                |  |  |  |

9.11.1 - Rear Garden - parking

9.12.3 - Rear Garden - fittings

9.12.1 - Rear Garden - fittings

9.13.1 - Rear Garden - shed

9.12.2 - Rear Garden - fittings

9.14.1 - Rear Garden - greenhouse

9.14.2 - Rear Garden - greenhouse