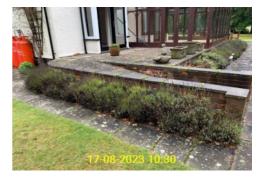

|      | Rear Garden   |                                                                                                |  |  |  |
|------|---------------|------------------------------------------------------------------------------------------------|--|--|--|
| ID   | ltem          | Description & Condition                                                                        |  |  |  |
| 9.2  | Patio         | Slabbed patio with a variety of plant pots and small walls.                                    |  |  |  |
| 9.5  | Shrubs        | Shrubs in various locations in the rear garden.                                                |  |  |  |
| 9.6  | Lawn          | A large lawn with varying quality. Mostly good condition.                                      |  |  |  |
| 9.7  | Path          | Slabbed and concrete path.                                                                     |  |  |  |
| 9.11 | Parking       | Stone pebbles create a large parking area to the rear of the property.                         |  |  |  |
| 9.12 | Fittings      | Chairs and benches for use in the garden. White plastic chairs are stuck amongst a bush/weeds. |  |  |  |
| 9.13 | Shed          | A shed to the rear of the property.                                                            |  |  |  |
| 9.14 | Greenhouse    | A green house with work bench in good condition.                                               |  |  |  |
| 9.15 | Swimming Pool | A large pool with pool cover condition unknown.                                                |  |  |  |

9.2.1 - Rear Garden - patio

9.2.2 - Rear Garden - patio

9.5.1 - Rear Garden - shrubs

9.5.2 - Rear Garden - shrubs

9.6.1 - Rear Garden - lawn

9.7.1 - Rear Garden - path

Inspection Date 15/08/2023 09:44

Inventory Clerk Gary Burton Report Type Inventory