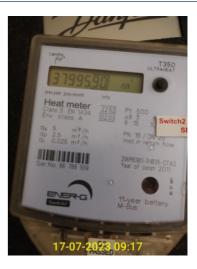

|     | Meters            |                                                                                 |  |
|-----|-------------------|---------------------------------------------------------------------------------|--|
| ID  | Item              | Description & Condition                                                         |  |
| 2.1 | Electricity meter | Meter reading: 27964 kWh.<br>Serial number: D12W525257.                         |  |
| 2.3 | Water meter       | Meter reading: 246.51910 cubic metres.<br>Serial number: 19E122212.             |  |
| 2.4 | Heat Meter        | Meter reading: 22017 kWh and 37995.90 cubic metres.<br>Serial number: 66788559. |  |

2.1.1 - Meters - electricity meter

2.4.2 - Meters - heat meter

2.3.1 - Meters - water meter

2.4.1 - Meters - heat meter

| Report # |
|----------|
| 55303    |

Inspection Date 15/08/2023 09:44

Inventory Clerk
Gary Burton