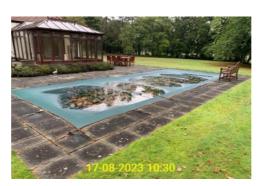

|      | Rear Garden   |                                                                                                |  |  |  |
|------|---------------|------------------------------------------------------------------------------------------------|--|--|--|
| ID   | ltem          | Description & Condition                                                                        |  |  |  |
| 9.2  | Patio         | Slabbed patio with a variety of plant pots and small walls.                                    |  |  |  |
| 9.5  | Shrubs        | Shrubs in various locations in the rear garden.                                                |  |  |  |
| 9.6  | Lawn          | A large lawn with varying quality. Mostly good condition.                                      |  |  |  |
| 9.7  | Path          | Slabbed and concrete path.                                                                     |  |  |  |
| 9.11 | Parking       | Stone pebbles create a large parking area to the rear of the property.                         |  |  |  |
| 9.12 | Fittings      | Chairs and benches for use in the garden. White plastic chairs are stuck amongst a bush/weeds. |  |  |  |
| 9.13 | Shed          | A shed to the rear of the property.                                                            |  |  |  |
| 9.14 | Greenhouse    | A green house with work bench in good condition.                                               |  |  |  |
| 9.15 | Swimming Pool | A large pool with pool cover condition unknown.                                                |  |  |  |

9.15.1 - Rear Garden - swimming pool

9.15.2 - Rear Garden - swimming pool

Inspection Date 15/08/2023 09:44

Inventory Clerk Gary Burton Report Type Inventory

| Tenant Comments |             |                                                                                   |  |  |
|-----------------|-------------|-----------------------------------------------------------------------------------|--|--|
| ID              | ltem        | Description & Condition                                                           |  |  |
| 2.1             | Living Room | Room The living room door makes a creaking sound and its very stiff when opening. |  |  |
| 2.2             | Kitchen     | The curtains are dusty.                                                           |  |  |