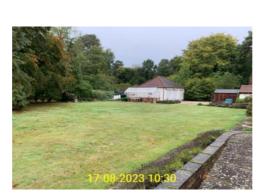

|      | Rear Garden   |                                                                                                |  |  |  |
|------|---------------|------------------------------------------------------------------------------------------------|--|--|--|
| ID   | ltem          | Description & Condition                                                                        |  |  |  |
| 9.2  | Patio         | Slabbed patio with a variety of plant pots and small walls.                                    |  |  |  |
| 9.5  | Shrubs        | Shrubs in various locations in the rear garden.                                                |  |  |  |
| 9.6  | Lawn          | A large lawn with varying quality. Mostly good condition.                                      |  |  |  |
| 9.7  | Path          | Slabbed and concrete path.                                                                     |  |  |  |
| 9.11 | Parking       | Stone pebbles create a large parking area to the rear of the property.                         |  |  |  |
| 9.12 | Fittings      | Chairs and benches for use in the garden. White plastic chairs are stuck amongst a bush/weeds. |  |  |  |
| 9.13 | Shed          | A shed to the rear of the property.                                                            |  |  |  |
| 9.14 | Greenhouse    | A green house with work bench in good condition.                                               |  |  |  |
| 9.15 | Swimming Pool | A large pool with pool cover condition unknown.                                                |  |  |  |

9.11.1 - Rear Garden - parking

9.12.3 - Rear Garden - fittings

9.12.1 - Rear Garden - fittings

9.13.1 - Rear Garden - shed

9.12.2 - Rear Garden - fittings

9.14.1 - Rear Garden - greenhouse

9.14.2 - Rear Garden - greenhouse