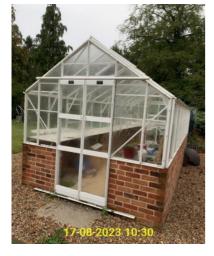

|      | Rear Garden   |                                                                                                |  |  |  |
|------|---------------|------------------------------------------------------------------------------------------------|--|--|--|
| ID   | ltem          | Description & Condition                                                                        |  |  |  |
| 9.2  | Patio         | Slabbed patio with a variety of plant pots and small walls.                                    |  |  |  |
| 9.5  | Shrubs        | Shrubs in various locations in the rear garden.                                                |  |  |  |
| 9.6  | Lawn          | A large lawn with varying quality. Mostly good condition.                                      |  |  |  |
| 9.7  | Path          | Slabbed and concrete path.                                                                     |  |  |  |
| 9.11 | Parking       | Stone pebbles create a large parking area to the rear of the property.                         |  |  |  |
| 9.12 | Fittings      | Chairs and benches for use in the garden. White plastic chairs are stuck amongst a bush/weeds. |  |  |  |
| 9.13 | Shed          | A shed to the rear of the property.                                                            |  |  |  |
| 9.14 | Greenhouse    | A green house with work bench in good condition.                                               |  |  |  |
| 9.15 | Swimming Pool | A large pool with pool cover condition unknown.                                                |  |  |  |

9.11.1 - Rear Garden - parking

9.12.3 - Rear Garden - fittings

9.12.1 - Rear Garden - fittings

9.13.1 - Rear Garden - shed

9.12.2 - Rear Garden - fittings

9.14.1 - Rear Garden - greenhouse

9.14.2 - Rear Garden - greenhouse