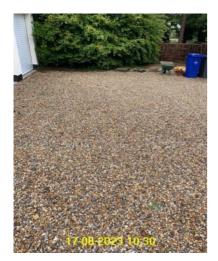

|      | Rear Garden   |                                                                                                |  |  |  |
|------|---------------|------------------------------------------------------------------------------------------------|--|--|--|
| ID   | ltem          | Description & Condition                                                                        |  |  |  |
| 9.2  | Patio         | Slabbed patio with a variety of plant pots and small walls.                                    |  |  |  |
| 9.5  | Shrubs        | Shrubs in various locations in the rear garden.                                                |  |  |  |
| 9.6  | Lawn          | A large lawn with varying quality. Mostly good condition.                                      |  |  |  |
| 9.7  | Path          | Slabbed and concrete path.                                                                     |  |  |  |
| 9.11 | Parking       | Stone pebbles create a large parking area to the rear of the property.                         |  |  |  |
| 9.12 | Fittings      | Chairs and benches for use in the garden. White plastic chairs are stuck amongst a bush/weeds. |  |  |  |
| 9.13 | Shed          | A shed to the rear of the property.                                                            |  |  |  |
| 9.14 | Greenhouse    | A green house with work bench in good condition.                                               |  |  |  |
| 9.15 | Swimming Pool | A large pool with pool cover condition unknown.                                                |  |  |  |

9.11.1 - Rear Garden - parking

9.12.3 - Rear Garden - fittings

9.12.1 - Rear Garden - fittings

9.13.1 - Rear Garden - shed

9.12.2 - Rear Garden - fittings

9.14.1 - Rear Garden - greenhouse

9.14.2 - Rear Garden - greenhouse