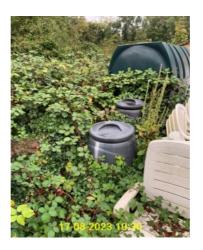

|      | Rear Garden   |                                                                                                |  |  |  |
|------|---------------|------------------------------------------------------------------------------------------------|--|--|--|
| ID   | ltem          | Description & Condition                                                                        |  |  |  |
| 9.2  | Patio         | Slabbed patio with a variety of plant pots and small walls.                                    |  |  |  |
| 9.5  | Shrubs        | Shrubs in various locations in the rear garden.                                                |  |  |  |
| 9.6  | Lawn          | A large lawn with varying quality. Mostly good condition.                                      |  |  |  |
| 9.7  | Path          | Slabbed and concrete path.                                                                     |  |  |  |
| 9.11 | Parking       | Stone pebbles create a large parking area to the rear of the property.                         |  |  |  |
| 9.12 | Fittings      | Chairs and benches for use in the garden. White plastic chairs are stuck amongst a bush/weeds. |  |  |  |
| 9.13 | Shed          | A shed to the rear of the property.                                                            |  |  |  |
| 9.14 | Greenhouse    | A green house with work bench in good condition.                                               |  |  |  |
| 9.15 | Swimming Pool | A large pool with pool cover condition unknown.                                                |  |  |  |

9.11.1 - Rear Garden - parking

9.12.3 - Rear Garden - fittings

9.12.1 - Rear Garden - fittings

9.13.1 - Rear Garden - shed

9.12.2 - Rear Garden - fittings

9.14.1 - Rear Garden - greenhouse

9.14.2 - Rear Garden - greenhouse