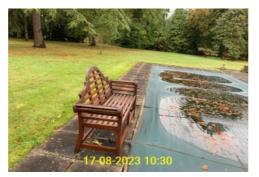

|      | Rear Garden   |                                                                                                |  |  |  |
|------|---------------|------------------------------------------------------------------------------------------------|--|--|--|
| ID   | ltem          | Description & Condition                                                                        |  |  |  |
| 9.2  | Patio         | Slabbed patio with a variety of plant pots and small walls.                                    |  |  |  |
| 9.5  | Shrubs        | Shrubs in various locations in the rear garden.                                                |  |  |  |
| 9.6  | Lawn          | A large lawn with varying quality. Mostly good condition.                                      |  |  |  |
| 9.7  | Path          | Slabbed and concrete path.                                                                     |  |  |  |
| 9.11 | Parking       | Stone pebbles create a large parking area to the rear of the property.                         |  |  |  |
| 9.12 | Fittings      | Chairs and benches for use in the garden. White plastic chairs are stuck amongst a bush/weeds. |  |  |  |
| 9.13 | Shed          | A shed to the rear of the property.                                                            |  |  |  |
| 9.14 | Greenhouse    | A green house with work bench in good condition.                                               |  |  |  |
| 9.15 | Swimming Pool | A large pool with pool cover condition unknown.                                                |  |  |  |

9.11.1 - Rear Garden - parking

9.12.3 - Rear Garden - fittings

9.12.1 - Rear Garden - fittings

9.13.1 - Rear Garden - shed

9.12.2 - Rear Garden - fittings

9.14.1 - Rear Garden - greenhouse

9.14.2 - Rear Garden - greenhouse