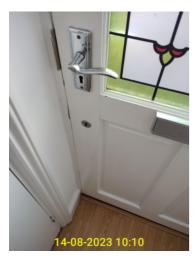

5.1.1 - Alarms - smoke alarm Hall Alarm

5.2.1 - Alarms - carbon monoxide detector

Inspection Date 15/08/2023 09:44

Inventory Clerk Gary Burton Report Type Inventory

|      | Hall                 |                                                                                           |  |
|------|----------------------|-------------------------------------------------------------------------------------------|--|
| ID   | ltem                 | Description & Condition                                                                   |  |
| 6.2  | Door and frame       | Wood effect door with 3 glass panels and chrome furniture. White gloss painted doorframe. |  |
| 6.3  | Ceiling              | Vhite painted ceiling over plain plaster.                                                 |  |
| 6.4  | Light fittings       | inset spotlights with white surrounds.                                                    |  |
| 6.5  | Walls and skirting   | White painted walls over plain plaster. White gloss painted skirting boards.              |  |
| 6.6  | Flooring             | Wood effect laminate flooring.                                                            |  |
| 6.9  | Heating              | Single panel wall mounted radiator.                                                       |  |
| 6.10 | Switches and sockets | Double socket. Double light switch. Both in white plastic.                                |  |

6.2.1 - Hall - door and frame

6.2.2 - Hall - door and frame

6.2.3 - Hall - door and frame

6.2.4 - Hall - door and frame

6.3.1 - Hall - ceiling

6.4.1 - Hall - light fittings

Inspection Date 15/08/2023 09:44

Inventory Clerk Gary Burton Report Type Inventory