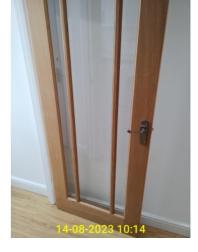

Inspection Date 15/08/2023 09:44

Inventory Clerk Gary Burton Report Type Inventory

| Living Room |                      |                                                                                                                                                                                                                                        |  |
|-------------|----------------------|----------------------------------------------------------------------------------------------------------------------------------------------------------------------------------------------------------------------------------------|--|
| ID          | ltem                 | Description & Condition                                                                                                                                                                                                                |  |
| 7.2         | Door and frame       | White painted wooden panelled laminate door in white painted wooden door frame. Brushed metal effect door handles. Aluminium framed triple glazed Juliet balcony door with white painted wooden sill and brushed metal effect handles. |  |
| 7.3         | Ceiling              | White emulsion painted ceiling over plain plaster. There are a few small marks.                                                                                                                                                        |  |
| 7.4         | Light fittings       | Two ceiling mounted pendant light fittings with grey/brown/cream colour circular fabric shades.<br>Low energy light bulbs.                                                                                                             |  |
| 7.5         | Walls and skirting   | White emulsion painted walls over plain plaster. White painted wooden skirting boards.                                                                                                                                                 |  |
| 7.6         | Flooring             | Amtico oak wood effect engineered hardwood flooring. Scratch marks to flooring.                                                                                                                                                        |  |
| 7.8         | Curtains and fixings | Both balcony door and window have ceiling to floor striped fabric lined curtains on white metal effect curtain rails.                                                                                                                  |  |
| 7.10        | Switches and sockets | One single light switch. One double socket. One multi point fitting with four single sockets, aerial sockets and three RJ45 sockets. All white plastic.                                                                                |  |
| 7.11        | Fittings             | Myson room thermostat.                                                                                                                                                                                                                 |  |

7.2.1 - Living Room - door and frame

7.2.2 - Living Room - door and frame

7.3.1 - Living Room - ceiling

Inspection Date 15/08/2023 09:44 Inventory Clerk Gary Burton Report Type Inventory

7.3.2 - Living Room - ceiling