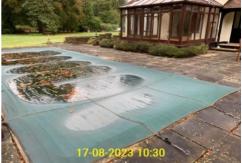

|      | Rear Garden   |                                                                                                |  |  |  |
|------|---------------|------------------------------------------------------------------------------------------------|--|--|--|
| ID   | ltem          | Description & Condition                                                                        |  |  |  |
| 9.2  | Patio         | Slabbed patio with a variety of plant pots and small walls.                                    |  |  |  |
| 9.5  | Shrubs        | Shrubs in various locations in the rear garden.                                                |  |  |  |
| 9.6  | Lawn          | A large lawn with varying quality. Mostly good condition.                                      |  |  |  |
| 9.7  | Path          | Slabbed and concrete path.                                                                     |  |  |  |
| 9.11 | Parking       | Stone pebbles create a large parking area to the rear of the property.                         |  |  |  |
| 9.12 | Fittings      | Chairs and benches for use in the garden. White plastic chairs are stuck amongst a bush/weeds. |  |  |  |
| 9.13 | Shed          | A shed to the rear of the property.                                                            |  |  |  |
| 9.14 | Greenhouse    | A green house with work bench in good condition.                                               |  |  |  |
| 9.15 | Swimming Pool | A large pool with pool cover condition unknown.                                                |  |  |  |

9.15.1 - Rear Garden - swimming pool

9.15.2 - Rear Garden - swimming pool

Inspection Date 15/08/2023 09:44

Inventory Clerk Gary Burton Report Type Inventory

| Tenant Comments |             |                                                                                   |  |  |
|-----------------|-------------|-----------------------------------------------------------------------------------|--|--|
| ID              | ltem        | Description & Condition                                                           |  |  |
| 2.1             | Living Room | Room The living room door makes a creaking sound and its very stiff when opening. |  |  |
| 2.2             | Kitchen     | The curtains are dusty.                                                           |  |  |