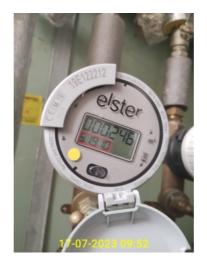

|     | Meters            |                                                                                 |  |
|-----|-------------------|---------------------------------------------------------------------------------|--|
| ID  | Item              | Description & Condition                                                         |  |
| 2.1 | Electricity meter | Meter reading: 27964 kWh.<br>Serial number: D12W525257.                         |  |
| 2.3 | Water meter       | Meter reading: 246.51910 cubic metres.<br>Serial number: 19E122212.             |  |
| 2.4 | Heat Meter        | Meter reading: 22017 kWh and 37995.90 cubic metres.<br>Serial number: 66788559. |  |

2.1.1 - Meters - electricity meter

2.4.2 - Meters - heat meter

2.3.1 - Meters - water meter

2.4.1 - Meters - heat meter

| Report # |
|----------|
| 55303    |

Inspection Date 15/08/2023 09:44

Inventory Clerk
Gary Burton