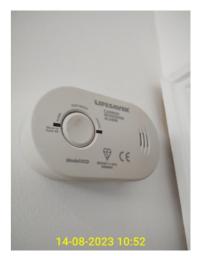

4.1.1 - Documents - description

Inspection Date 15/08/2023 09:44 Inventory Clerk **Gary Burton** 

Report Type Inventory

|     | Alarms                      |                                                                                                |  |
|-----|-----------------------------|------------------------------------------------------------------------------------------------|--|
| ID  | ltem                        | Description & Condition                                                                        |  |
| 5.1 | Smoke Alarm                 | Two smoke alarms located in the hall and kitchen. The smoke alarm in the kitchen doesn't work. |  |
| 5.2 | Carbon Monoxide<br>Detector | Carbon monoxide detector located in the kitchen tested and working.                            |  |

5.1.1 - Alarms - smoke alarm Hall Alarm

5.2.1 - Alarms - carbon monoxide detector

Inspection Date 15/08/2023 09:44

Inventory Clerk Gary Burton Report Type Inventory

|      | Hall                 |                                                                                           |  |
|------|----------------------|-------------------------------------------------------------------------------------------|--|
| ID   | ltem                 | Description & Condition                                                                   |  |
| 6.2  | Door and frame       | Wood effect door with 3 glass panels and chrome furniture. White gloss painted doorframe. |  |
| 6.3  | Ceiling              | Vhite painted ceiling over plain plaster.                                                 |  |
| 6.4  | Light fittings       | inset spotlights with white surrounds.                                                    |  |
| 6.5  | Walls and skirting   | White painted walls over plain plaster. White gloss painted skirting boards.              |  |
| 6.6  | Flooring             | Wood effect laminate flooring.                                                            |  |
| 6.9  | Heating              | Single panel wall mounted radiator.                                                       |  |
| 6.10 | Switches and sockets | Double socket. Double light switch. Both in white plastic.                                |  |