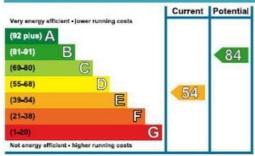

The graph shows the current energy efficiency of your home.

The higher the rating the lower your fuel bills are likely to be.

HM Government

RdSAP, existing dwelling

78 m²

The potential rating shows the effect of undertaking the recommendations on page 3.

The average energy efficiency rating for a dwelling in England and Wales is band D (rating 60).

The EPC rating shown here is based on standard assumptions about occupancy and energy use and may not reflect how energy is consumed by individual occupants.