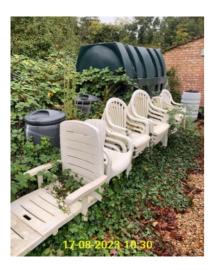

|      | Rear Garden   |                                                                                                |  |  |  |
|------|---------------|------------------------------------------------------------------------------------------------|--|--|--|
| ID   | ltem          | Description & Condition                                                                        |  |  |  |
| 9.2  | Patio         | Slabbed patio with a variety of plant pots and small walls.                                    |  |  |  |
| 9.5  | Shrubs        | Shrubs in various locations in the rear garden.                                                |  |  |  |
| 9.6  | Lawn          | A large lawn with varying quality. Mostly good condition.                                      |  |  |  |
| 9.7  | Path          | Slabbed and concrete path.                                                                     |  |  |  |
| 9.11 | Parking       | Stone pebbles create a large parking area to the rear of the property.                         |  |  |  |
| 9.12 | Fittings      | Chairs and benches for use in the garden. White plastic chairs are stuck amongst a bush/weeds. |  |  |  |
| 9.13 | Shed          | A shed to the rear of the property.                                                            |  |  |  |
| 9.14 | Greenhouse    | A green house with work bench in good condition.                                               |  |  |  |
| 9.15 | Swimming Pool | A large pool with pool cover condition unknown.                                                |  |  |  |

9.11.1 - Rear Garden - parking

9.12.3 - Rear Garden - fittings

9.12.1 - Rear Garden - fittings

9.13.1 - Rear Garden - shed

9.12.2 - Rear Garden - fittings

9.14.1 - Rear Garden - greenhouse

9.14.2 - Rear Garden - greenhouse