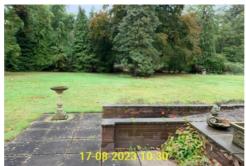

|      | Rear Garden   |                                                                                                |  |  |  |
|------|---------------|------------------------------------------------------------------------------------------------|--|--|--|
| ID   | ltem          | Description & Condition                                                                        |  |  |  |
| 9.2  | Patio         | Slabbed patio with a variety of plant pots and small walls.                                    |  |  |  |
| 9.5  | Shrubs        | Shrubs in various locations in the rear garden.                                                |  |  |  |
| 9.6  | Lawn          | A large lawn with varying quality. Mostly good condition.                                      |  |  |  |
| 9.7  | Path          | Slabbed and concrete path.                                                                     |  |  |  |
| 9.11 | Parking       | Stone pebbles create a large parking area to the rear of the property.                         |  |  |  |
| 9.12 | Fittings      | Chairs and benches for use in the garden. White plastic chairs are stuck amongst a bush/weeds. |  |  |  |
| 9.13 | Shed          | A shed to the rear of the property.                                                            |  |  |  |
| 9.14 | Greenhouse    | A green house with work bench in good condition.                                               |  |  |  |
| 9.15 | Swimming Pool | A large pool with pool cover condition unknown.                                                |  |  |  |

9.2.1 - Rear Garden - patio

9.2.2 - Rear Garden - patio

9.5.1 - Rear Garden - shrubs

9.5.2 - Rear Garden - shrubs

9.6.1 - Rear Garden - lawn

9.7.1 - Rear Garden - path

Inspection Date 15/08/2023 09:44

Inventory Clerk Gary Burton Report Type Inventory