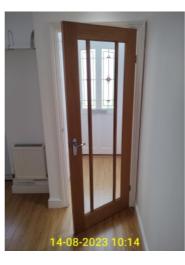

Inspection Date 15/08/2023 09:44

Inventory Clerk Gary Burton Report Type Inventory

| Living Room |                      |                                                                                                                                                                                                                                        |  |
|-------------|----------------------|----------------------------------------------------------------------------------------------------------------------------------------------------------------------------------------------------------------------------------------|--|
| ID          | ltem                 | Description & Condition                                                                                                                                                                                                                |  |
| 7.2         | Door and frame       | White painted wooden panelled laminate door in white painted wooden door frame. Brushed metal effect door handles. Aluminium framed triple glazed Juliet balcony door with white painted wooden sill and brushed metal effect handles. |  |
| 7.3         | Ceiling              | White emulsion painted ceiling over plain plaster. There are a few small marks.                                                                                                                                                        |  |
| 7.4         | Light fittings       | Two ceiling mounted pendant light fittings with grey/brown/cream colour circular fabric shades.<br>Low energy light bulbs.                                                                                                             |  |
| 7.5         | Walls and skirting   | White emulsion painted walls over plain plaster. White painted wooden skirting boards.                                                                                                                                                 |  |
| 7.6         | Flooring             | Amtico oak wood effect engineered hardwood flooring. Scratch marks to flooring.                                                                                                                                                        |  |
| 7.8         | Curtains and fixings | Both balcony door and window have ceiling to floor striped fabric lined curtains on white metal effect curtain rails.                                                                                                                  |  |
| 7.10        | Switches and sockets | One single light switch. One double socket. One multi point fitting with four single sockets, aerial sockets and three RJ45 sockets. All white plastic.                                                                                |  |
| 7.11        | Fittings             | Myson room thermostat.                                                                                                                                                                                                                 |  |

7.2.1 - Living Room - door and frame

7.2.2 - Living Room - door and frame

7.3.1 - Living Room - ceiling

Inspection Date 15/08/2023 09:44 Inventory Clerk Gary Burton Report Type Inventory

7.3.2 - Living Room - ceiling