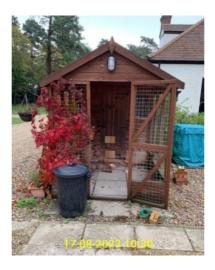

|      | Rear Garden   |                                                                                                |  |  |  |
|------|---------------|------------------------------------------------------------------------------------------------|--|--|--|
| ID   | ltem          | Description & Condition                                                                        |  |  |  |
| 9.2  | Patio         | Slabbed patio with a variety of plant pots and small walls.                                    |  |  |  |
| 9.5  | Shrubs        | Shrubs in various locations in the rear garden.                                                |  |  |  |
| 9.6  | Lawn          | A large lawn with varying quality. Mostly good condition.                                      |  |  |  |
| 9.7  | Path          | Slabbed and concrete path.                                                                     |  |  |  |
| 9.11 | Parking       | Stone pebbles create a large parking area to the rear of the property.                         |  |  |  |
| 9.12 | Fittings      | Chairs and benches for use in the garden. White plastic chairs are stuck amongst a bush/weeds. |  |  |  |
| 9.13 | Shed          | A shed to the rear of the property.                                                            |  |  |  |
| 9.14 | Greenhouse    | A green house with work bench in good condition.                                               |  |  |  |
| 9.15 | Swimming Pool | A large pool with pool cover condition unknown.                                                |  |  |  |

9.11.1 - Rear Garden - parking

9.12.3 - Rear Garden - fittings

9.12.1 - Rear Garden - fittings

9.13.1 - Rear Garden - shed

9.12.2 - Rear Garden - fittings

9.14.1 - Rear Garden - greenhouse

9.14.2 - Rear Garden - greenhouse