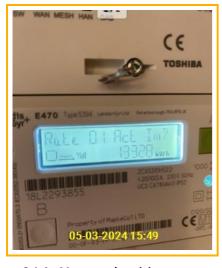

### Meters ID **Condition at Check-in Condition at Check-out Condition at Inventory Electricity meter** Meter reading: 27964 kWh. Serial number: D1 Meter reading: 29787 kWh. Meter reading: 13328kWh. 2W525257. Gas meter 2.2 Meter Reading: 6129.495m3. Water meter Meter reading: 246.51910 cubic metres. Seria | Meter reading: 247.97110 cubic metres. I number: 19E122212. **Heat Meter** Meter reading: 22017 kWh and 37995.90 cubi | Meter reading: 22100 kWh and 38095.90 cubi c metres. Serial number: 66788559. c metres.

2.1.1 - Meters - electricity meter

2.1.2 - Meters - electricity meter

2.1.3 - Meters - electricity meter

2.1.4 - Meters - electricity meter

2.2.1 - Meters - gas meter

2.3.1 - Meters - water meter

2.3.2 - Meters - water meter