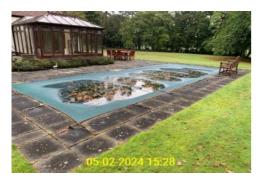

Inspection Date

05/02/2024 15:28

|       |                                                                                                  | Rear Garden                  |                                                 |  |
|-------|--------------------------------------------------------------------------------------------------|------------------------------|-------------------------------------------------|--|
| ID    | Condition at Inventory                                                                           | Condition at Check-in        | Condition at Check-out                          |  |
| Pati  | 0                                                                                                |                              |                                                 |  |
| 9.2   | Slabbed patio with a variety of plant pots and small walls.                                      | Same condition as Inventory. | Weeds building up in the path and side bedding. |  |
| Shru  | ıbs                                                                                              |                              |                                                 |  |
| 9.5   | Shrubs in various locations in the rear garden.                                                  | Same condition as Inventory. | Weeds building up in bedding areas.             |  |
| Law   | n                                                                                                |                              |                                                 |  |
| 9.6   | A large lawn with varying quality. Mostly goo d condition.                                       | Same condition as Inventory. | Same condition as check-in.                     |  |
| Path  |                                                                                                  |                              |                                                 |  |
| 9.7   | Slabbed and concrete path.                                                                       | Same condition as Inventory. | Same condition as check-in.                     |  |
| Park  | ing                                                                                              |                              |                                                 |  |
| 9.11  | Stone pebbles create a large parking area to t he rear of the property.                          |                              |                                                 |  |
| Fitti | ngs                                                                                              |                              |                                                 |  |
| 9.12  | Chairs and benches for use in the garden. Wh ite plastic chairs are stuck amongst a bush/w eeds. | Same condition as Inventory. | All furniture has been removed.                 |  |
| Shed  | d .                                                                                              |                              |                                                 |  |
| 9.13  | A shed to the rear of the property.                                                              | Same condition as Inventory. | Same condition as check-in. Left empty.         |  |
| Gree  | Greenhouse                                                                                       |                              |                                                 |  |
| 9.14  | A green house with work bench in good condition.                                                 | Same condition as Inventory. | Cleaned very well, left empty.                  |  |
| Swir  | Swimming Pool                                                                                    |                              |                                                 |  |
| 9.15  | A large pool with pool cover condition unknown.                                                  | Same condition as Inventory. | Condition unknown, cover not removed.           |  |

9.15.1 - Rear Garden - swimming pool

9.15.2 - Rear Garden - swimming pool

|      | Maintenance                       |                                 |                                              |  |
|------|-----------------------------------|---------------------------------|----------------------------------------------|--|
| ID   | Condition at Inventory            | Condition at Check-in           | Condition at Check-out                       |  |
| Alar | Alarms                            |                                 |                                              |  |
| 3.4  | The hallway smoke is not working. | This was fixed before Check-in. | CO detector is not working, needs replacing. |  |
| Kitc | Kitchen                           |                                 |                                              |  |
| 3.7  | One spotlight not working         | Broken spotlight fixed.         |                                              |  |
| Rea  | Rear Garden                       |                                 |                                              |  |
| 3.8  | Excessive weed growth.            | Same condition as Inventory.    | see images                                   |  |