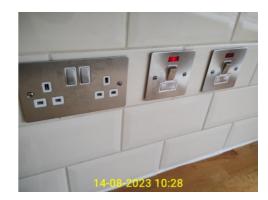

7.10.1 - Living Room - switches and sockets

7.10.3 - Living Room - switches and sockets

7.11.1 - Living Room - fittings

7.6.1 - Living Room - flooring

|       | Kitchen                                                                                                                                                                                                                                                |                              |                                                          |  |
|-------|--------------------------------------------------------------------------------------------------------------------------------------------------------------------------------------------------------------------------------------------------------|------------------------------|----------------------------------------------------------|--|
| ID    | Condition at Inventory                                                                                                                                                                                                                                 | Condition at Check-in        | Condition at Check-out                                   |  |
| Ceil  | ing                                                                                                                                                                                                                                                    |                              |                                                          |  |
| 8.8   | White painted ceiling over plain plaster.                                                                                                                                                                                                              | Same condition as Inventory. | Same condition as check-in.                              |  |
| Ligh  | t fittings                                                                                                                                                                                                                                             |                              |                                                          |  |
| 8.9   | 5 inset spotlights with white surrounds. One spotlight not working.                                                                                                                                                                                    | Broken Spotlight fixed.      | Same spotlight has failed as in the original in ventory. |  |
| Wal   | ls and skirting                                                                                                                                                                                                                                        |                              |                                                          |  |
| 8.10  | White painted walls over plain plaster. White gloss painted skirting boards.                                                                                                                                                                           | Same condition as Inventory. | Extra Images provided.                                   |  |
| Floo  | ring                                                                                                                                                                                                                                                   |                              |                                                          |  |
| 8.11  | Wood effect laminate flooring.                                                                                                                                                                                                                         | Same condition as Inventory. | Same condition as check-in.                              |  |
| Win   | dows and sills                                                                                                                                                                                                                                         |                              |                                                          |  |
| 8.12  | Single white UPVC unit with 2 panes of glass, the bottom of which is an opening window wi th chrome effect handles. White gloss painte d sill.                                                                                                         | Same condition as Inventory. | Areas of mould to the top right and left of the window.  |  |
| Curt  | ains and fixings                                                                                                                                                                                                                                       |                              |                                                          |  |
| 8.13  | Single fixed net curtain.                                                                                                                                                                                                                              | Same condition as Inventory. | Same condition as check-in.                              |  |
| Hea   | ting                                                                                                                                                                                                                                                   |                              |                                                          |  |
| 8.14  | Small wall mounted radiator.                                                                                                                                                                                                                           | Same condition as Inventory. | Same condition as check-in.                              |  |
| Swit  | ches and sockets                                                                                                                                                                                                                                       |                              |                                                          |  |
| 8.15  | Three double sockets in brushed metal covers . Single white plastic fused switch. Single ligh t switch in brushed metal cover. Appliances s witches and a single socket in brushed metal cover.                                                        | New thermostat.              |                                                          |  |
| Fitti | Fittings                                                                                                                                                                                                                                               |                              |                                                          |  |
| 8.16  | White high gloss effect unit doors with white melamine shelving within. Wood effect workt op with cream coloured wall tiles acting as sp lashback all the way round the kitchen. Stainl ess steel sink with draining area and chrome effect mixer tap. | Same condition as Inventory. | Same condition as check-in.                              |  |

8.15.2 - Kitchen - switches and sockets

8.15.3 - Kitchen - switches and sockets
One light controlled by this switch is not

8.15.4 - Kitchen - switches and sockets

8.15.5 - Kitchen - switches and sockets

8.15.6 - Kitchen - switches and sockets