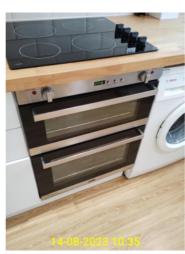

7.10.1 - Living Room - switches and sockets

7.10.3 - Living Room - switches and sockets

7.11.1 - Living Room - fittings

7.6.1 - Living Room - flooring

|       | Kitchen                                                                                                                                                                                                                                                |                              |                                                          |  |
|-------|--------------------------------------------------------------------------------------------------------------------------------------------------------------------------------------------------------------------------------------------------------|------------------------------|----------------------------------------------------------|--|
| ID    | Condition at Inventory                                                                                                                                                                                                                                 | Condition at Check-in        | Condition at Check-out                                   |  |
| Ceil  | ing                                                                                                                                                                                                                                                    |                              |                                                          |  |
| 8.8   | White painted ceiling over plain plaster.                                                                                                                                                                                                              | Same condition as Inventory. | Same condition as check-in.                              |  |
| Ligh  | t fittings                                                                                                                                                                                                                                             |                              |                                                          |  |
| 8.9   | 5 inset spotlights with white surrounds. One spotlight not working.                                                                                                                                                                                    | Broken Spotlight fixed.      | Same spotlight has failed as in the original in ventory. |  |
| Wal   | ls and skirting                                                                                                                                                                                                                                        |                              |                                                          |  |
| 8.10  | White painted walls over plain plaster. White gloss painted skirting boards.                                                                                                                                                                           | Same condition as Inventory. | Extra Images provided.                                   |  |
| Floo  | ring                                                                                                                                                                                                                                                   |                              |                                                          |  |
| 8.11  | Wood effect laminate flooring.                                                                                                                                                                                                                         | Same condition as Inventory. | Same condition as check-in.                              |  |
| Win   | dows and sills                                                                                                                                                                                                                                         |                              |                                                          |  |
| 8.12  | Single white UPVC unit with 2 panes of glass, the bottom of which is an opening window wi th chrome effect handles. White gloss painte d sill.                                                                                                         | Same condition as Inventory. | Areas of mould to the top right and left of the window.  |  |
| Curt  | ains and fixings                                                                                                                                                                                                                                       |                              |                                                          |  |
| 8.13  | Single fixed net curtain.                                                                                                                                                                                                                              | Same condition as Inventory. | Same condition as check-in.                              |  |
| Hea   | ting                                                                                                                                                                                                                                                   |                              |                                                          |  |
| 8.14  | Small wall mounted radiator.                                                                                                                                                                                                                           | Same condition as Inventory. | Same condition as check-in.                              |  |
| Swit  | ches and sockets                                                                                                                                                                                                                                       |                              |                                                          |  |
| 8.15  | Three double sockets in brushed metal covers . Single white plastic fused switch. Single ligh t switch in brushed metal cover. Appliances s witches and a single socket in brushed metal cover.                                                        | New thermostat.              |                                                          |  |
| Fitti | Fittings                                                                                                                                                                                                                                               |                              |                                                          |  |
| 8.16  | White high gloss effect unit doors with white melamine shelving within. Wood effect workt op with cream coloured wall tiles acting as sp lashback all the way round the kitchen. Stainl ess steel sink with draining area and chrome effect mixer tap. | Same condition as Inventory. | Same condition as check-in.                              |  |

8.8.1 - Kitchen - ceiling

8.8.2 - Kitchen - ceiling

8.9.1 - Kitchen - light fittings

8.9.2 - Kitchen - light fittings

8.9.3 - Kitchen - light fittings

8.9.4 - Kitchen - light fittings

8.10.1 - Kitchen - walls and skirting

0.11.1 - Kitchen - 1.hob

0.12.1 - Kitchen - 2.oven

0.13.1 - Kitchen - 3.fridge freezer

0.13.2 - Kitchen - 3.fridge freezer

0.14.1 - Kitchen - 4.washing machine

0.15.1 - Kitchen - 5.dishwasher

| IIIVOIIIO | Ty Ololik |
|-----------|-----------|
| Gary      | Burton    |