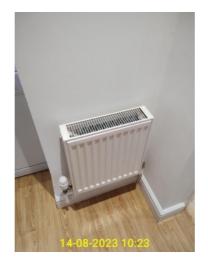

5.1.1 - Alarms - smoke alarm Hall Alarm

5.1.2 - Alarms - smoke alarm Kitchen Alarm

5.2.1 - Alarms - carbon monoxide detector

|      | Hall                                                                                        |                              |                                                                                    |  |
|------|---------------------------------------------------------------------------------------------|------------------------------|------------------------------------------------------------------------------------|--|
| ID   | Condition at Inventory                                                                      | Condition at Check-in        | Condition at Check-out                                                             |  |
| Doo  | r and frame                                                                                 |                              |                                                                                    |  |
| 6.2  | Wood effect door with 3 glass panels and chr ome furniture. White gloss painted doorframe . | Same condition as Inventory. | Similar condition to inventory. Some minor sc uff marks, considered wear and tear. |  |
| Ceil | ing                                                                                         |                              |                                                                                    |  |
| 6.3  | White painted ceiling over plain plaster.                                                   | Same condition as Inventory. | Same condition as check-in.                                                        |  |
| Ligh | t fittings                                                                                  |                              |                                                                                    |  |
| 6.4  | 4 inset spotlights with white surrounds.                                                    | Same condition as Inventory. | Second spotlight is not working.                                                   |  |
| Wal  | ls and skirting                                                                             |                              |                                                                                    |  |
| 6.5  | White painted walls over plain plaster. White gloss painted skirting boards.                | Same condition as Inventory. | Scuff marks to corner of the wall. Chips to the top of the skirting.               |  |
| Floo | ring                                                                                        |                              |                                                                                    |  |
| 6.6  | Wood effect laminate flooring.                                                              | Same condition as Inventory. | Same condition as check-in.                                                        |  |
| Hea  | Heating                                                                                     |                              |                                                                                    |  |
| 6.9  | Single panel wall mounted radiator.                                                         | Same condition as Inventory. |                                                                                    |  |
| Swit | ches and sockets                                                                            |                              |                                                                                    |  |
| 6.10 | Double socket. Double light switch. Both in w hite plastic.                                 | Same condition as Inventory. |                                                                                    |  |

6.5.2 - Hall - walls and skirting

6.5.3 - Hall - walls and skirting

6.5.4 - Hall - walls and skirting

6.6.1 - Hall - flooring

6.6.2 - Hall - flooring

6.9.1 - Hall - heating

6.10.1 - Hall - switches and sockets