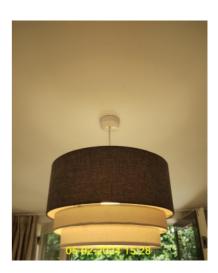

6.10.2 - Hall - switches and sockets

|       | Living Room                                                                                                                                                                                                                               |                              |                                                                                           |  |
|-------|-------------------------------------------------------------------------------------------------------------------------------------------------------------------------------------------------------------------------------------------|------------------------------|-------------------------------------------------------------------------------------------|--|
| ID    | Condition at Inventory                                                                                                                                                                                                                    | Condition at Check-in        | Condition at Check-out                                                                    |  |
| Doo   | r and frame                                                                                                                                                                                                                               |                              |                                                                                           |  |
| 7.2   | White painted wooden panelled laminate doo r in white painted wooden door frame. Brushe d metal effect door handles. Aluminium fram ed triple glazed Juliet balcony door with white painted wooden sill and brushed metal effect handles. |                              | Door handle had not been cleaned properly, o therwise, in the same condition as check-in. |  |
| Ceili | ing                                                                                                                                                                                                                                       |                              |                                                                                           |  |
| 7.3   | White emulsion painted ceiling over plain pla ster.  There are a few small marks.                                                                                                                                                         | Same condition as Inventory. | Same condition as check-in.                                                               |  |
| Ligh  | t fittings                                                                                                                                                                                                                                |                              |                                                                                           |  |
| 7.4   | Two ceiling mounted pendant light fittings wi<br>th grey/brown/cream colour circular fabric sh<br>ades. Low energy light bulbs.                                                                                                           | Same condition as Inventory. | Same condition as check-in.                                                               |  |
| Wal   | ls and skirting                                                                                                                                                                                                                           |                              |                                                                                           |  |
| 7.5   | White emulsion painted walls over plain plast er. White painted wooden skirting boards.                                                                                                                                                   | Same condition as Inventory. | Water markings to far corner.                                                             |  |
| Floo  | ring                                                                                                                                                                                                                                      |                              |                                                                                           |  |
| 7.6   | Amtico oak wood effect engineered hardwoo d flooring.  Scratch marks to flooring.                                                                                                                                                         | Same condition as Inventory. | Same condition as check-in.                                                               |  |
| Curt  | ains and fixings                                                                                                                                                                                                                          |                              |                                                                                           |  |
| 7.8   | Both balcony door and window have ceiling t o floor striped fabric lined curtains on white metal effect curtain rails.                                                                                                                    | Same condition as Inventory. | Same condition as check-in                                                                |  |
| Swit  | Switches and sockets                                                                                                                                                                                                                      |                              |                                                                                           |  |
| 7.10  | One single light switch. One double socket. One multi point fitting with four single sockets, aerial sockets and three RJ45 sockets. All white plastic.                                                                                   | ·                            |                                                                                           |  |
| Fitti | ngs                                                                                                                                                                                                                                       |                              |                                                                                           |  |
|       |                                                                                                                                                                                                                                           |                              |                                                                                           |  |

7.11 Myson room thermostat.

Same condition as Inventory.

7.2.1 - Living Room - door and frame

7.2.2 - Living Room - door and frame

7.3.1 - Living Room - ceiling

7.3.2 - Living Room - ceiling

7.4.1 - Living Room - light fittings