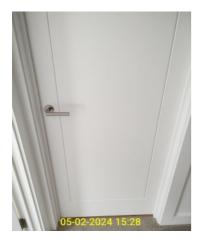

6.10.2 - Hall - switches and sockets

|       | Living Room                                                                                                                                                                                                                               |                              |                                                                                           |  |
|-------|-------------------------------------------------------------------------------------------------------------------------------------------------------------------------------------------------------------------------------------------|------------------------------|-------------------------------------------------------------------------------------------|--|
| ID    | Condition at Inventory                                                                                                                                                                                                                    | Condition at Check-in        | Condition at Check-out                                                                    |  |
| Doo   | r and frame                                                                                                                                                                                                                               |                              |                                                                                           |  |
| 7.2   | White painted wooden panelled laminate doo r in white painted wooden door frame. Brushe d metal effect door handles. Aluminium fram ed triple glazed Juliet balcony door with white painted wooden sill and brushed metal effect handles. |                              | Door handle had not been cleaned properly, o therwise, in the same condition as check-in. |  |
| Ceili | ing                                                                                                                                                                                                                                       |                              |                                                                                           |  |
| 7.3   | White emulsion painted ceiling over plain pla ster.  There are a few small marks.                                                                                                                                                         | Same condition as Inventory. | Same condition as check-in.                                                               |  |
| Ligh  | t fittings                                                                                                                                                                                                                                |                              |                                                                                           |  |
| 7.4   | Two ceiling mounted pendant light fittings wi<br>th grey/brown/cream colour circular fabric sh<br>ades. Low energy light bulbs.                                                                                                           | Same condition as Inventory. | Same condition as check-in.                                                               |  |
| Wal   | ls and skirting                                                                                                                                                                                                                           |                              |                                                                                           |  |
| 7.5   | White emulsion painted walls over plain plast er. White painted wooden skirting boards.                                                                                                                                                   | Same condition as Inventory. | Water markings to far corner.                                                             |  |
| Floo  | ring                                                                                                                                                                                                                                      |                              |                                                                                           |  |
| 7.6   | Amtico oak wood effect engineered hardwoo d flooring.  Scratch marks to flooring.                                                                                                                                                         | Same condition as Inventory. | Same condition as check-in.                                                               |  |
| Curt  | ains and fixings                                                                                                                                                                                                                          |                              |                                                                                           |  |
| 7.8   | Both balcony door and window have ceiling t o floor striped fabric lined curtains on white metal effect curtain rails.                                                                                                                    | Same condition as Inventory. | Same condition as check-in                                                                |  |
| Swit  | Switches and sockets                                                                                                                                                                                                                      |                              |                                                                                           |  |
| 7.10  | One single light switch. One double socket. One multi point fitting with four single sockets, aerial sockets and three RJ45 sockets. All white plastic.                                                                                   | ·                            |                                                                                           |  |
| Fitti | ngs                                                                                                                                                                                                                                       |                              |                                                                                           |  |
|       |                                                                                                                                                                                                                                           |                              |                                                                                           |  |

7.11 Myson room thermostat.

Same condition as Inventory.

7.2.1 - Living Room - door and frame

7.2.2 - Living Room - door and frame

7.3.1 - Living Room - ceiling

7.3.2 - Living Room - ceiling

7.4.1 - Living Room - light fittings