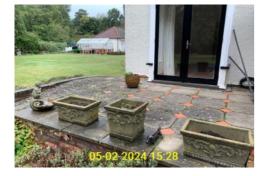

Inspection Date

05/02/2024 15:28

|       |                                                                                                  | Rear Garden                  |                                                 |  |
|-------|--------------------------------------------------------------------------------------------------|------------------------------|-------------------------------------------------|--|
| ID    | Condition at Inventory                                                                           | Condition at Check-in        | Condition at Check-out                          |  |
| Pati  | 0                                                                                                |                              |                                                 |  |
| 9.2   | Slabbed patio with a variety of plant pots and small walls.                                      | Same condition as Inventory. | Weeds building up in the path and side bedding. |  |
| Shru  | ıbs                                                                                              |                              |                                                 |  |
| 9.5   | Shrubs in various locations in the rear garden.                                                  | Same condition as Inventory. | Weeds building up in bedding areas.             |  |
| Law   | n                                                                                                |                              |                                                 |  |
| 9.6   | A large lawn with varying quality. Mostly goo d condition.                                       | Same condition as Inventory. | Same condition as check-in.                     |  |
| Path  |                                                                                                  |                              |                                                 |  |
| 9.7   | Slabbed and concrete path.                                                                       | Same condition as Inventory. | Same condition as check-in.                     |  |
| Park  | ing                                                                                              |                              |                                                 |  |
| 9.11  | Stone pebbles create a large parking area to t he rear of the property.                          |                              |                                                 |  |
| Fitti | ngs                                                                                              |                              |                                                 |  |
| 9.12  | Chairs and benches for use in the garden. Wh ite plastic chairs are stuck amongst a bush/w eeds. | Same condition as Inventory. | All furniture has been removed.                 |  |
| Shed  | d .                                                                                              |                              |                                                 |  |
| 9.13  | A shed to the rear of the property.                                                              | Same condition as Inventory. | Same condition as check-in. Left empty.         |  |
| Gree  | Greenhouse                                                                                       |                              |                                                 |  |
| 9.14  | A green house with work bench in good condition.                                                 | Same condition as Inventory. | Cleaned very well, left empty.                  |  |
| Swir  | Swimming Pool                                                                                    |                              |                                                 |  |
| 9.15  | A large pool with pool cover condition unknown.                                                  | Same condition as Inventory. | Condition unknown, cover not removed.           |  |

9.2.1 - Rear Garden - patio

9.2.2 - Rear Garden - patio

9.2.3 - Rear Garden - patio

9.5.1 - Rear Garden - shrubs

9.5.2 - Rear Garden - shrubs

9.5.3 - Rear Garden - shrubs

9.6.1 - Rear Garden - lawn

9.7.1 - Rear Garden - path