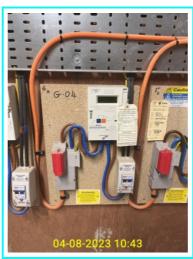

### Meters ID **Condition at Check-in Condition at Check-out Condition at Inventory Electricity meter** Meter reading: 27964 kWh. Serial number: D1 Meter reading: 29787 kWh. Meter reading: 13328kWh. 2W525257. Gas meter 2.2 Meter Reading: 6129.495m3. Water meter Meter reading: 246.51910 cubic metres. Seria | Meter reading: 247.97110 cubic metres. I number: 19E122212. **Heat Meter** Meter reading: 22017 kWh and 37995.90 cubi | Meter reading: 22100 kWh and 38095.90 cubi c metres. Serial number: 66788559. c metres.

2.1.1 - Meters - electricity meter

2.1.2 - Meters - electricity meter

2.1.3 - Meters - electricity meter

2.1.4 - Meters - electricity meter

2.2.1 - Meters - gas meter

2.3.1 - Meters - water meter

2.3.2 - Meters - water meter