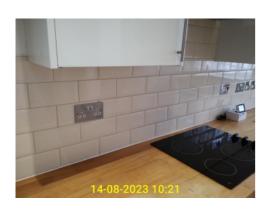

7.10.1 - Living Room - switches and sockets

7.10.3 - Living Room - switches and sockets

7.11.1 - Living Room - fittings

7.6.1 - Living Room - flooring

|       | Kitchen                                                                                                                                                                                                                                                |                              |                                                          |  |
|-------|--------------------------------------------------------------------------------------------------------------------------------------------------------------------------------------------------------------------------------------------------------|------------------------------|----------------------------------------------------------|--|
| ID    | Condition at Inventory                                                                                                                                                                                                                                 | Condition at Check-in        | Condition at Check-out                                   |  |
| Ceil  | ing                                                                                                                                                                                                                                                    |                              |                                                          |  |
| 8.8   | White painted ceiling over plain plaster.                                                                                                                                                                                                              | Same condition as Inventory. | Same condition as check-in.                              |  |
| Ligh  | t fittings                                                                                                                                                                                                                                             |                              |                                                          |  |
| 8.9   | 5 inset spotlights with white surrounds. One spotlight not working.                                                                                                                                                                                    | Broken Spotlight fixed.      | Same spotlight has failed as in the original in ventory. |  |
| Wal   | ls and skirting                                                                                                                                                                                                                                        |                              |                                                          |  |
| 8.10  | White painted walls over plain plaster. White gloss painted skirting boards.                                                                                                                                                                           | Same condition as Inventory. | Extra Images provided.                                   |  |
| Floo  | ring                                                                                                                                                                                                                                                   |                              |                                                          |  |
| 8.11  | Wood effect laminate flooring.                                                                                                                                                                                                                         | Same condition as Inventory. | Same condition as check-in.                              |  |
| Win   | dows and sills                                                                                                                                                                                                                                         |                              |                                                          |  |
| 8.12  | Single white UPVC unit with 2 panes of glass, the bottom of which is an opening window wi th chrome effect handles. White gloss painte d sill.                                                                                                         | Same condition as Inventory. | Areas of mould to the top right and left of the window.  |  |
| Curt  | ains and fixings                                                                                                                                                                                                                                       |                              |                                                          |  |
| 8.13  | Single fixed net curtain.                                                                                                                                                                                                                              | Same condition as Inventory. | Same condition as check-in.                              |  |
| Hea   | ting                                                                                                                                                                                                                                                   |                              |                                                          |  |
| 8.14  | Small wall mounted radiator.                                                                                                                                                                                                                           | Same condition as Inventory. | Same condition as check-in.                              |  |
| Swit  | ches and sockets                                                                                                                                                                                                                                       |                              |                                                          |  |
| 8.15  | Three double sockets in brushed metal covers . Single white plastic fused switch. Single ligh t switch in brushed metal cover. Appliances s witches and a single socket in brushed metal cover.                                                        | New thermostat.              |                                                          |  |
| Fitti | Fittings                                                                                                                                                                                                                                               |                              |                                                          |  |
| 8.16  | White high gloss effect unit doors with white melamine shelving within. Wood effect workt op with cream coloured wall tiles acting as sp lashback all the way round the kitchen. Stainl ess steel sink with draining area and chrome effect mixer tap. | Same condition as Inventory. | Same condition as check-in.                              |  |

8.8.1 - Kitchen - ceiling

8.8.2 - Kitchen - ceiling

8.9.1 - Kitchen - light fittings

8.9.2 - Kitchen - light fittings

8.9.3 - Kitchen - light fittings

8.9.4 - Kitchen - light fittings

8.10.1 - Kitchen - walls and skirting

8.10.2 - Kitchen - walls and skirting

8.10.3 - Kitchen - walls and skirting

8.11.1 - Kitchen - flooring

8.12.1 - Kitchen - windows and sills

8.12.2 - Kitchen - windows and sills

8.12.3 - Kitchen - windows and sills