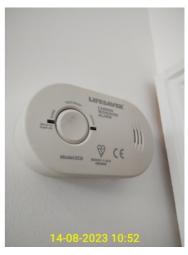

#### 4.1.1 - Documents - description

|      | Alarms                                                                                          |                       |                                          |  |
|------|-------------------------------------------------------------------------------------------------|-----------------------|------------------------------------------|--|
| ID   | Condition at Inventory                                                                          | Condition at Check-in | Condition at Check-out                   |  |
| Smo  | Smoke Alarm                                                                                     |                       |                                          |  |
| 5.1  | Two smoke alarms located in the hall and kitc hen. The smoke alarm in the kitchen doesn't work. | Tested and working.   | Both alarms tested and working.          |  |
| Carb | Carbon Monoxide Detector                                                                        |                       |                                          |  |
| 5.2  | Carbon monoxide detector located in the kitc hen tested and working.                            | Tested and working.   | Tested and not working, needs replacing. |  |

5.1.1 - Alarms - smoke alarm Hall Alarm

5.1.2 - Alarms - smoke alarm Kitchen Alarm

5.2.1 - Alarms - carbon monoxide detector

|      | Hall                                                                                        |                              |                                                                                    |  |
|------|---------------------------------------------------------------------------------------------|------------------------------|------------------------------------------------------------------------------------|--|
| ID   | Condition at Inventory                                                                      | Condition at Check-in        | Condition at Check-out                                                             |  |
| Doo  | r and frame                                                                                 |                              |                                                                                    |  |
| 6.2  | Wood effect door with 3 glass panels and chr ome furniture. White gloss painted doorframe . | Same condition as Inventory. | Similar condition to inventory. Some minor sc uff marks, considered wear and tear. |  |
| Ceil | ing                                                                                         |                              |                                                                                    |  |
| 6.3  | White painted ceiling over plain plaster.                                                   | Same condition as Inventory. | Same condition as check-in.                                                        |  |
| Ligh | t fittings                                                                                  |                              |                                                                                    |  |
| 6.4  | 4 inset spotlights with white surrounds.                                                    | Same condition as Inventory. | Second spotlight is not working.                                                   |  |
| Wal  | ls and skirting                                                                             |                              |                                                                                    |  |
| 6.5  | White painted walls over plain plaster. White gloss painted skirting boards.                | Same condition as Inventory. | Scuff marks to corner of the wall. Chips to the top of the skirting.               |  |
| Floo | ring                                                                                        |                              |                                                                                    |  |
| 6.6  | Wood effect laminate flooring.                                                              | Same condition as Inventory. | Same condition as check-in.                                                        |  |
| Hea  | Heating                                                                                     |                              |                                                                                    |  |
| 6.9  | Single panel wall mounted radiator.                                                         | Same condition as Inventory. |                                                                                    |  |
| Swit | ches and sockets                                                                            |                              |                                                                                    |  |
| 6.10 | Double socket. Double light switch. Both in w hite plastic.                                 | Same condition as Inventory. |                                                                                    |  |