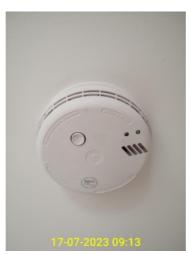

#### 4.1.1 - Documents - description

|      | Alarms                                                                                          |                       |                                          |  |
|------|-------------------------------------------------------------------------------------------------|-----------------------|------------------------------------------|--|
| ID   | Condition at Inventory                                                                          | Condition at Check-in | Condition at Check-out                   |  |
| Smo  | Smoke Alarm                                                                                     |                       |                                          |  |
| 5.1  | Two smoke alarms located in the hall and kitc hen. The smoke alarm in the kitchen doesn't work. | Tested and working.   | Both alarms tested and working.          |  |
| Carb | Carbon Monoxide Detector                                                                        |                       |                                          |  |
| 5.2  | Carbon monoxide detector located in the kitc hen tested and working.                            | Tested and working.   | Tested and not working, needs replacing. |  |

5.1.1 - Alarms - smoke alarm Hall Alarm

5.1.2 - Alarms - smoke alarm Kitchen Alarm

5.2.1 - Alarms - carbon monoxide detector

|      | Hall                                                                                        |                              |                                                                                    |  |
|------|---------------------------------------------------------------------------------------------|------------------------------|------------------------------------------------------------------------------------|--|
| ID   | Condition at Inventory                                                                      | Condition at Check-in        | Condition at Check-out                                                             |  |
| Doo  | r and frame                                                                                 |                              |                                                                                    |  |
| 6.2  | Wood effect door with 3 glass panels and chr ome furniture. White gloss painted doorframe . | Same condition as Inventory. | Similar condition to inventory. Some minor sc uff marks, considered wear and tear. |  |
| Ceil | ing                                                                                         |                              |                                                                                    |  |
| 6.3  | White painted ceiling over plain plaster.                                                   | Same condition as Inventory. | Same condition as check-in.                                                        |  |
| Ligh | t fittings                                                                                  |                              |                                                                                    |  |
| 6.4  | 4 inset spotlights with white surrounds.                                                    | Same condition as Inventory. | Second spotlight is not working.                                                   |  |
| Wal  | ls and skirting                                                                             |                              |                                                                                    |  |
| 6.5  | White painted walls over plain plaster. White gloss painted skirting boards.                | Same condition as Inventory. | Scuff marks to corner of the wall. Chips to the top of the skirting.               |  |
| Floo | ring                                                                                        |                              |                                                                                    |  |
| 6.6  | Wood effect laminate flooring.                                                              | Same condition as Inventory. | Same condition as check-in.                                                        |  |
| Hea  | Heating                                                                                     |                              |                                                                                    |  |
| 6.9  | Single panel wall mounted radiator.                                                         | Same condition as Inventory. |                                                                                    |  |
| Swit | ches and sockets                                                                            |                              |                                                                                    |  |
| 6.10 | Double socket. Double light switch. Both in w hite plastic.                                 | Same condition as Inventory. |                                                                                    |  |