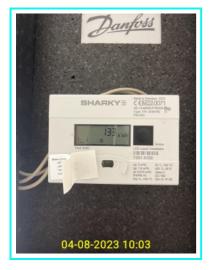

### Meters ID **Condition at Check-in Condition at Check-out Condition at Inventory Electricity meter** Meter reading: 27964 kWh. Serial number: D1 Meter reading: 29787 kWh. Meter reading: 13328kWh. 2W525257. Gas meter 2.2 Meter Reading: 6129.495m3. Water meter Meter reading: 246.51910 cubic metres. Seria | Meter reading: 247.97110 cubic metres. I number: 19E122212. **Heat Meter** Meter reading: 22017 kWh and 37995.90 cubi | Meter reading: 22100 kWh and 38095.90 cubi c metres. Serial number: 66788559. c metres.

2.1.1 - Meters - electricity meter

2.1.2 - Meters - electricity meter

2.1.3 - Meters - electricity meter

2.1.4 - Meters - electricity meter

2.2.1 - Meters - gas meter

2.3.1 - Meters - water meter

2.3.2 - Meters - water meter

2.4.1 - Meters - heat meter

2.4.2 - Meters - heat meter

2.4.3 - Meters - heat meter

|           | Keys                          |                                 |                                |
|-----------|-------------------------------|---------------------------------|--------------------------------|
| ID        | Condition at Inventory        | Condition at Check-in           | Condition at Check-out         |
| Door keys |                               |                                 |                                |
| 3.1       | Set of keys for the property. | Same keys supplied at Check-in. | All keys returned on check-out |