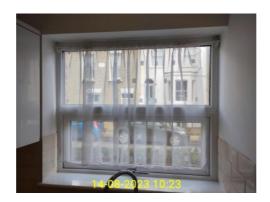

7.10.1 - Living Room - switches and sockets

7.10.3 - Living Room - switches and sockets

7.11.1 - Living Room - fittings

7.6.1 - Living Room - flooring

|       | Kitchen                                                                                                                                                                                                                                                |                              |                                                          |  |
|-------|--------------------------------------------------------------------------------------------------------------------------------------------------------------------------------------------------------------------------------------------------------|------------------------------|----------------------------------------------------------|--|
| ID    | Condition at Inventory                                                                                                                                                                                                                                 | Condition at Check-in        | Condition at Check-out                                   |  |
| Ceil  | ing                                                                                                                                                                                                                                                    |                              |                                                          |  |
| 8.8   | White painted ceiling over plain plaster.                                                                                                                                                                                                              | Same condition as Inventory. | Same condition as check-in.                              |  |
| Ligh  | t fittings                                                                                                                                                                                                                                             |                              |                                                          |  |
| 8.9   | 5 inset spotlights with white surrounds. One spotlight not working.                                                                                                                                                                                    | Broken Spotlight fixed.      | Same spotlight has failed as in the original in ventory. |  |
| Wal   | ls and skirting                                                                                                                                                                                                                                        |                              |                                                          |  |
| 8.10  | White painted walls over plain plaster. White gloss painted skirting boards.                                                                                                                                                                           | Same condition as Inventory. | Extra Images provided.                                   |  |
| Floo  | ring                                                                                                                                                                                                                                                   |                              |                                                          |  |
| 8.11  | Wood effect laminate flooring.                                                                                                                                                                                                                         | Same condition as Inventory. | Same condition as check-in.                              |  |
| Win   | dows and sills                                                                                                                                                                                                                                         |                              |                                                          |  |
| 8.12  | Single white UPVC unit with 2 panes of glass, the bottom of which is an opening window wi th chrome effect handles. White gloss painte d sill.                                                                                                         | Same condition as Inventory. | Areas of mould to the top right and left of the window.  |  |
| Curt  | ains and fixings                                                                                                                                                                                                                                       |                              |                                                          |  |
| 8.13  | Single fixed net curtain.                                                                                                                                                                                                                              | Same condition as Inventory. | Same condition as check-in.                              |  |
| Hea   | ting                                                                                                                                                                                                                                                   |                              |                                                          |  |
| 8.14  | Small wall mounted radiator.                                                                                                                                                                                                                           | Same condition as Inventory. | Same condition as check-in.                              |  |
| Swit  | ches and sockets                                                                                                                                                                                                                                       |                              |                                                          |  |
| 8.15  | Three double sockets in brushed metal covers . Single white plastic fused switch. Single ligh t switch in brushed metal cover. Appliances s witches and a single socket in brushed metal cover.                                                        | New thermostat.              |                                                          |  |
| Fitti | Fittings                                                                                                                                                                                                                                               |                              |                                                          |  |
| 8.16  | White high gloss effect unit doors with white melamine shelving within. Wood effect workt op with cream coloured wall tiles acting as sp lashback all the way round the kitchen. Stainl ess steel sink with draining area and chrome effect mixer tap. | Same condition as Inventory. | Same condition as check-in.                              |  |

8.12.4 - Kitchen - windows and sills

8.13.1 - Kitchen - curtains and fixings Slightly dusty.

8.14.1 - Kitchen - heating Thermostatic radiator valve (TRV).

8.14.2 - Kitchen - heating

8.15.1 - Kitchen - switches and sockets