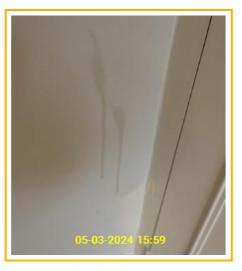

6.10.2 - Hall - switches and sockets

|       | Living Room                                                                                                                                                                                                                               |                              |                                                                                           |  |
|-------|-------------------------------------------------------------------------------------------------------------------------------------------------------------------------------------------------------------------------------------------|------------------------------|-------------------------------------------------------------------------------------------|--|
| ID    | Condition at Inventory                                                                                                                                                                                                                    | Condition at Check-in        | Condition at Check-out                                                                    |  |
| Doo   | r and frame                                                                                                                                                                                                                               |                              |                                                                                           |  |
| 7.2   | White painted wooden panelled laminate doo r in white painted wooden door frame. Brushe d metal effect door handles. Aluminium fram ed triple glazed Juliet balcony door with white painted wooden sill and brushed metal effect handles. |                              | Door handle had not been cleaned properly, o therwise, in the same condition as check-in. |  |
| Ceili | ing                                                                                                                                                                                                                                       |                              |                                                                                           |  |
| 7.3   | White emulsion painted ceiling over plain pla ster.  There are a few small marks.                                                                                                                                                         | Same condition as Inventory. | Same condition as check-in.                                                               |  |
| Ligh  | t fittings                                                                                                                                                                                                                                |                              |                                                                                           |  |
| 7.4   | Two ceiling mounted pendant light fittings wi<br>th grey/brown/cream colour circular fabric sh<br>ades. Low energy light bulbs.                                                                                                           | Same condition as Inventory. | Same condition as check-in.                                                               |  |
| Wal   | ls and skirting                                                                                                                                                                                                                           |                              |                                                                                           |  |
| 7.5   | White emulsion painted walls over plain plast er. White painted wooden skirting boards.                                                                                                                                                   | Same condition as Inventory. | Water markings to far corner.                                                             |  |
| Floo  | ring                                                                                                                                                                                                                                      |                              |                                                                                           |  |
| 7.6   | Amtico oak wood effect engineered hardwoo d flooring.  Scratch marks to flooring.                                                                                                                                                         | Same condition as Inventory. | Same condition as check-in.                                                               |  |
| Curt  | ains and fixings                                                                                                                                                                                                                          |                              |                                                                                           |  |
| 7.8   | Both balcony door and window have ceiling t o floor striped fabric lined curtains on white metal effect curtain rails.                                                                                                                    | Same condition as Inventory. | Same condition as check-in                                                                |  |
| Swit  | Switches and sockets                                                                                                                                                                                                                      |                              |                                                                                           |  |
| 7.10  | One single light switch. One double socket. One multi point fitting with four single sockets, aerial sockets and three RJ45 sockets. All white plastic.                                                                                   | ·                            |                                                                                           |  |
| Fitti | ngs                                                                                                                                                                                                                                       |                              |                                                                                           |  |
|       |                                                                                                                                                                                                                                           |                              |                                                                                           |  |