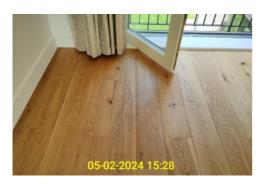

6.10.2 - Hall - switches and sockets

|       | Living Room                                                                                                                                                                                                                               |                              |                                                                                           |  |
|-------|-------------------------------------------------------------------------------------------------------------------------------------------------------------------------------------------------------------------------------------------|------------------------------|-------------------------------------------------------------------------------------------|--|
| ID    | Condition at Inventory                                                                                                                                                                                                                    | Condition at Check-in        | Condition at Check-out                                                                    |  |
| Doo   | r and frame                                                                                                                                                                                                                               |                              |                                                                                           |  |
| 7.2   | White painted wooden panelled laminate doo r in white painted wooden door frame. Brushe d metal effect door handles. Aluminium fram ed triple glazed Juliet balcony door with white painted wooden sill and brushed metal effect handles. |                              | Door handle had not been cleaned properly, o therwise, in the same condition as check-in. |  |
| Ceili | ing                                                                                                                                                                                                                                       |                              |                                                                                           |  |
| 7.3   | White emulsion painted ceiling over plain pla ster.  There are a few small marks.                                                                                                                                                         | Same condition as Inventory. | Same condition as check-in.                                                               |  |
| Ligh  | t fittings                                                                                                                                                                                                                                |                              |                                                                                           |  |
| 7.4   | Two ceiling mounted pendant light fittings wi<br>th grey/brown/cream colour circular fabric sh<br>ades. Low energy light bulbs.                                                                                                           | Same condition as Inventory. | Same condition as check-in.                                                               |  |
| Wal   | ls and skirting                                                                                                                                                                                                                           |                              |                                                                                           |  |
| 7.5   | White emulsion painted walls over plain plast er. White painted wooden skirting boards.                                                                                                                                                   | Same condition as Inventory. | Water markings to far corner.                                                             |  |
| Floo  | ring                                                                                                                                                                                                                                      |                              |                                                                                           |  |
| 7.6   | Amtico oak wood effect engineered hardwoo d flooring.  Scratch marks to flooring.                                                                                                                                                         | Same condition as Inventory. | Same condition as check-in.                                                               |  |
| Curt  | ains and fixings                                                                                                                                                                                                                          |                              |                                                                                           |  |
| 7.8   | Both balcony door and window have ceiling t o floor striped fabric lined curtains on white metal effect curtain rails.                                                                                                                    | Same condition as Inventory. | Same condition as check-in                                                                |  |
| Swit  | Switches and sockets                                                                                                                                                                                                                      |                              |                                                                                           |  |
| 7.10  | One single light switch. One double socket. One multi point fitting with four single sockets, aerial sockets and three RJ45 sockets. All white plastic.                                                                                   | ·                            |                                                                                           |  |
| Fitti | ngs                                                                                                                                                                                                                                       |                              |                                                                                           |  |
|       |                                                                                                                                                                                                                                           |                              |                                                                                           |  |