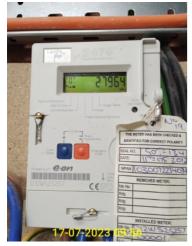

### Meters ID **Condition at Check-in Condition at Check-out Condition at Inventory Electricity meter** Meter reading: 27964 kWh. Serial number: D1 Meter reading: 29787 kWh. Meter reading: 13328kWh. 2W525257. Gas meter 2.2 Meter Reading: 6129.495m3. Water meter Meter reading: 246.51910 cubic metres. Seria | Meter reading: 247.97110 cubic metres. I number: 19E122212. **Heat Meter** Meter reading: 22017 kWh and 37995.90 cubi | Meter reading: 22100 kWh and 38095.90 cubi c metres. Serial number: 66788559. c metres.

2.1.1 - Meters - electricity meter

2.1.2 - Meters - electricity meter

2.1.3 - Meters - electricity meter

2.1.4 - Meters - electricity meter

2.2.1 - Meters - gas meter

2.3.1 - Meters - water meter

2.3.2 - Meters - water meter