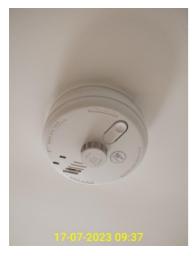

#### 4.1.1 - Documents - description

|      | Alarms                                                                                          |                       |                                          |  |
|------|-------------------------------------------------------------------------------------------------|-----------------------|------------------------------------------|--|
| ID   | Condition at Inventory                                                                          | Condition at Check-in | Condition at Check-out                   |  |
| Smo  | Smoke Alarm                                                                                     |                       |                                          |  |
| 5.1  | Two smoke alarms located in the hall and kitc hen. The smoke alarm in the kitchen doesn't work. | Tested and working.   | Both alarms tested and working.          |  |
| Carb | Carbon Monoxide Detector                                                                        |                       |                                          |  |
| 5.2  | Carbon monoxide detector located in the kitc hen tested and working.                            | Tested and working.   | Tested and not working, needs replacing. |  |

5.1.1 - Alarms - smoke alarm Hall Alarm

5.1.2 - Alarms - smoke alarm Kitchen Alarm

5.2.1 - Alarms - carbon monoxide detector

|      | Hall                                                                                        |                              |                                                                                    |  |
|------|---------------------------------------------------------------------------------------------|------------------------------|------------------------------------------------------------------------------------|--|
| ID   | Condition at Inventory                                                                      | Condition at Check-in        | Condition at Check-out                                                             |  |
| Doo  | r and frame                                                                                 |                              |                                                                                    |  |
| 6.2  | Wood effect door with 3 glass panels and chr ome furniture. White gloss painted doorframe . | Same condition as Inventory. | Similar condition to inventory. Some minor sc uff marks, considered wear and tear. |  |
| Ceil | ing                                                                                         |                              |                                                                                    |  |
| 6.3  | White painted ceiling over plain plaster.                                                   | Same condition as Inventory. | Same condition as check-in.                                                        |  |
| Ligh | t fittings                                                                                  |                              |                                                                                    |  |
| 6.4  | 4 inset spotlights with white surrounds.                                                    | Same condition as Inventory. | Second spotlight is not working.                                                   |  |
| Wal  | ls and skirting                                                                             |                              |                                                                                    |  |
| 6.5  | White painted walls over plain plaster. White gloss painted skirting boards.                | Same condition as Inventory. | Scuff marks to corner of the wall. Chips to the top of the skirting.               |  |
| Floo | ring                                                                                        |                              |                                                                                    |  |
| 6.6  | Wood effect laminate flooring.                                                              | Same condition as Inventory. | Same condition as check-in.                                                        |  |
| Hea  | Heating                                                                                     |                              |                                                                                    |  |
| 6.9  | Single panel wall mounted radiator.                                                         | Same condition as Inventory. |                                                                                    |  |
| Swit | ches and sockets                                                                            |                              |                                                                                    |  |
| 6.10 | Double socket. Double light switch. Both in w hite plastic.                                 | Same condition as Inventory. |                                                                                    |  |