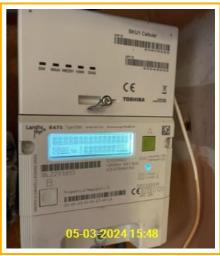

### Meters ID **Condition at Check-in Condition at Check-out Condition at Inventory Electricity meter** Meter reading: 27964 kWh. Serial number: D1 Meter reading: 29787 kWh. Meter reading: 13328kWh. 2W525257. Gas meter 2.2 Meter Reading: 6129.495m3. Water meter Meter reading: 246.51910 cubic metres. Seria | Meter reading: 247.97110 cubic metres. I number: 19E122212. **Heat Meter** Meter reading: 22017 kWh and 37995.90 cubi | Meter reading: 22100 kWh and 38095.90 cubi c metres. Serial number: 66788559. c metres.

2.1.1 - Meters - electricity meter

2.1.2 - Meters - electricity meter

2.1.3 - Meters - electricity meter

2.1.4 - Meters - electricity meter

2.2.1 - Meters - gas meter

2.3.1 - Meters - water meter

2.3.2 - Meters - water meter