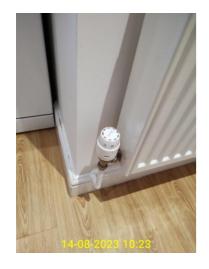

7.10.1 - Living Room - switches and sockets

7.10.3 - Living Room - switches and sockets

7.11.1 - Living Room - fittings

7.6.1 - Living Room - flooring

|       | Kitchen                                                                                                                                                                                                                                                |                              |                                                          |  |
|-------|--------------------------------------------------------------------------------------------------------------------------------------------------------------------------------------------------------------------------------------------------------|------------------------------|----------------------------------------------------------|--|
| ID    | Condition at Inventory                                                                                                                                                                                                                                 | Condition at Check-in        | Condition at Check-out                                   |  |
| Ceil  | ing                                                                                                                                                                                                                                                    |                              |                                                          |  |
| 8.8   | White painted ceiling over plain plaster.                                                                                                                                                                                                              | Same condition as Inventory. | Same condition as check-in.                              |  |
| Ligh  | t fittings                                                                                                                                                                                                                                             |                              |                                                          |  |
| 8.9   | 5 inset spotlights with white surrounds. One spotlight not working.                                                                                                                                                                                    | Broken Spotlight fixed.      | Same spotlight has failed as in the original in ventory. |  |
| Wal   | ls and skirting                                                                                                                                                                                                                                        |                              |                                                          |  |
| 8.10  | White painted walls over plain plaster. White gloss painted skirting boards.                                                                                                                                                                           | Same condition as Inventory. | Extra Images provided.                                   |  |
| Floo  | ring                                                                                                                                                                                                                                                   |                              |                                                          |  |
| 8.11  | Wood effect laminate flooring.                                                                                                                                                                                                                         | Same condition as Inventory. | Same condition as check-in.                              |  |
| Win   | dows and sills                                                                                                                                                                                                                                         |                              |                                                          |  |
| 8.12  | Single white UPVC unit with 2 panes of glass, the bottom of which is an opening window wi th chrome effect handles. White gloss painte d sill.                                                                                                         | Same condition as Inventory. | Areas of mould to the top right and left of the window.  |  |
| Curt  | ains and fixings                                                                                                                                                                                                                                       |                              |                                                          |  |
| 8.13  | Single fixed net curtain.                                                                                                                                                                                                                              | Same condition as Inventory. | Same condition as check-in.                              |  |
| Hea   | ting                                                                                                                                                                                                                                                   |                              |                                                          |  |
| 8.14  | Small wall mounted radiator.                                                                                                                                                                                                                           | Same condition as Inventory. | Same condition as check-in.                              |  |
| Swit  | ches and sockets                                                                                                                                                                                                                                       |                              |                                                          |  |
| 8.15  | Three double sockets in brushed metal covers . Single white plastic fused switch. Single ligh t switch in brushed metal cover. Appliances s witches and a single socket in brushed metal cover.                                                        | New thermostat.              |                                                          |  |
| Fitti | Fittings                                                                                                                                                                                                                                               |                              |                                                          |  |
| 8.16  | White high gloss effect unit doors with white melamine shelving within. Wood effect workt op with cream coloured wall tiles acting as sp lashback all the way round the kitchen. Stainl ess steel sink with draining area and chrome effect mixer tap. | Same condition as Inventory. | Same condition as check-in.                              |  |

8.12.4 - Kitchen - windows and sills

8.13.1 - Kitchen - curtains and fixings Slightly dusty.

8.14.1 - Kitchen - heating Thermostatic radiator valve (TRV).

8.14.2 - Kitchen - heating

8.15.1 - Kitchen - switches and sockets