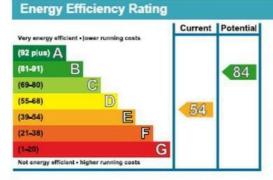

#### Use this document to:

- Compare current ratings of properties to see which properties are more energy efficient
- Find out how you can save energy and money by installing improvement measures

| Estimated energy costs | £ 3,261              |                      |                          |
|------------------------|----------------------|----------------------|--------------------------|
| Over 3 years you could | £ 1,440              |                      |                          |
| Estimated energy co    |                      |                      |                          |
|                        | Current costs        | Potential costs      | Potential future savings |
| Lighting               | £ 312 over 3 years   | £ 156 over 3 years   |                          |
| Heating                | £ 2,550 over 3 years | £ 1,413 over 3 years | You could                |
| Hot Water              | £ 399 over 3 years   | £ 252 over 3 years   | save £ 1,440             |
| Totals                 | £ 3,261              | £ 1,821              | over 3 years             |

The graph shows the current energy efficiency of your

The higher the rating the lower your fuel bills are likely to

The potential rating shows the effect of undertaking the recommendations on page 3.

The average energy efficiency rating for a dwelling in England and Wales is band D (rating 60).