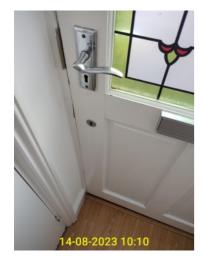

5.1.1 - Alarms - smoke alarm Hall Alarm

5.1.2 - Alarms - smoke alarm Kitchen Alarm

5.2.1 - Alarms - carbon monoxide detector

|      | Hall                                                                                        |                              |                                                                                    |  |
|------|---------------------------------------------------------------------------------------------|------------------------------|------------------------------------------------------------------------------------|--|
| ID   | Condition at Inventory                                                                      | Condition at Check-in        | Condition at Check-out                                                             |  |
| Doo  | r and frame                                                                                 |                              |                                                                                    |  |
| 6.2  | Wood effect door with 3 glass panels and chr ome furniture. White gloss painted doorframe . | Same condition as Inventory. | Similar condition to inventory. Some minor sc uff marks, considered wear and tear. |  |
| Ceil | ing                                                                                         |                              |                                                                                    |  |
| 6.3  | White painted ceiling over plain plaster.                                                   | Same condition as Inventory. | Same condition as check-in.                                                        |  |
| Ligh | t fittings                                                                                  |                              |                                                                                    |  |
| 6.4  | 4 inset spotlights with white surrounds.                                                    | Same condition as Inventory. | Second spotlight is not working.                                                   |  |
| Wal  | ls and skirting                                                                             |                              |                                                                                    |  |
| 6.5  | White painted walls over plain plaster. White gloss painted skirting boards.                | Same condition as Inventory. | Scuff marks to corner of the wall. Chips to the top of the skirting.               |  |
| Floo | ring                                                                                        |                              |                                                                                    |  |
| 6.6  | Wood effect laminate flooring.                                                              | Same condition as Inventory. | Same condition as check-in.                                                        |  |
| Hea  | Heating                                                                                     |                              |                                                                                    |  |
| 6.9  | Single panel wall mounted radiator.                                                         | Same condition as Inventory. |                                                                                    |  |
| Swit | ches and sockets                                                                            |                              |                                                                                    |  |
| 6.10 | Double socket. Double light switch. Both in w hite plastic.                                 | Same condition as Inventory. |                                                                                    |  |

6.2.1 - Hall - door and frame

6.2.2 - Hall - door and frame

6.2.3 - Hall - door and frame

6.2.4 - Hall - door and frame

6.3.1 - Hall - ceiling

6.4.1 - Hall - light fittings

6.4.2 - Hall - light fittings

6.5.1 - Hall - walls and skirting