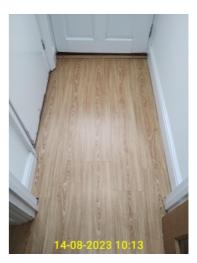

5.1.1 - Alarms - smoke alarm Hall Alarm

5.1.2 - Alarms - smoke alarm Kitchen Alarm

5.2.1 - Alarms - carbon monoxide detector

|      | Hall                                                                                        |                              |                                                                                    |  |
|------|---------------------------------------------------------------------------------------------|------------------------------|------------------------------------------------------------------------------------|--|
| ID   | Condition at Inventory                                                                      | Condition at Check-in        | Condition at Check-out                                                             |  |
| Doo  | r and frame                                                                                 |                              |                                                                                    |  |
| 6.2  | Wood effect door with 3 glass panels and chr ome furniture. White gloss painted doorframe . | Same condition as Inventory. | Similar condition to inventory. Some minor sc uff marks, considered wear and tear. |  |
| Ceil | ing                                                                                         |                              |                                                                                    |  |
| 6.3  | White painted ceiling over plain plaster.                                                   | Same condition as Inventory. | Same condition as check-in.                                                        |  |
| Ligh | t fittings                                                                                  |                              |                                                                                    |  |
| 6.4  | 4 inset spotlights with white surrounds.                                                    | Same condition as Inventory. | Second spotlight is not working.                                                   |  |
| Wal  | ls and skirting                                                                             |                              |                                                                                    |  |
| 6.5  | White painted walls over plain plaster. White gloss painted skirting boards.                | Same condition as Inventory. | Scuff marks to corner of the wall. Chips to the top of the skirting.               |  |
| Floo | ring                                                                                        |                              |                                                                                    |  |
| 6.6  | Wood effect laminate flooring.                                                              | Same condition as Inventory. | Same condition as check-in.                                                        |  |
| Hea  | Heating                                                                                     |                              |                                                                                    |  |
| 6.9  | Single panel wall mounted radiator.                                                         | Same condition as Inventory. |                                                                                    |  |
| Swit | ches and sockets                                                                            |                              |                                                                                    |  |
| 6.10 | Double socket. Double light switch. Both in w hite plastic.                                 | Same condition as Inventory. |                                                                                    |  |

6.2.1 - Hall - door and frame

6.2.2 - Hall - door and frame

6.2.3 - Hall - door and frame

6.2.4 - Hall - door and frame

6.3.1 - Hall - ceiling

6.4.1 - Hall - light fittings

6.4.2 - Hall - light fittings

6.5.1 - Hall - walls and skirting

6.5.2 - Hall - walls and skirting

6.5.3 - Hall - walls and skirting

6.5.4 - Hall - walls and skirting

6.6.1 - Hall - flooring

6.6.2 - Hall - flooring

6.9.1 - Hall - heating

6.10.1 - Hall - switches and sockets