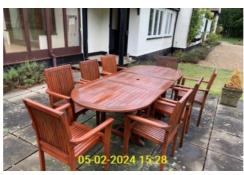

Inspection Date

05/02/2024 15:28

|       |                                                                                                  | Rear Garden                  |                                                 |  |
|-------|--------------------------------------------------------------------------------------------------|------------------------------|-------------------------------------------------|--|
| ID    | Condition at Inventory                                                                           | Condition at Check-in        | Condition at Check-out                          |  |
| Pati  | 0                                                                                                |                              |                                                 |  |
| 9.2   | Slabbed patio with a variety of plant pots and small walls.                                      | Same condition as Inventory. | Weeds building up in the path and side bedding. |  |
| Shru  | ıbs                                                                                              |                              |                                                 |  |
| 9.5   | Shrubs in various locations in the rear garden.                                                  | Same condition as Inventory. | Weeds building up in bedding areas.             |  |
| Law   | n                                                                                                |                              |                                                 |  |
| 9.6   | A large lawn with varying quality. Mostly goo d condition.                                       | Same condition as Inventory. | Same condition as check-in.                     |  |
| Path  |                                                                                                  |                              |                                                 |  |
| 9.7   | Slabbed and concrete path.                                                                       | Same condition as Inventory. | Same condition as check-in.                     |  |
| Park  | ing                                                                                              |                              |                                                 |  |
| 9.11  | Stone pebbles create a large parking area to t he rear of the property.                          |                              |                                                 |  |
| Fitti | ngs                                                                                              |                              |                                                 |  |
| 9.12  | Chairs and benches for use in the garden. Wh ite plastic chairs are stuck amongst a bush/w eeds. | Same condition as Inventory. | All furniture has been removed.                 |  |
| Shed  | d .                                                                                              |                              |                                                 |  |
| 9.13  | A shed to the rear of the property.                                                              | Same condition as Inventory. | Same condition as check-in. Left empty.         |  |
| Gree  | Greenhouse                                                                                       |                              |                                                 |  |
| 9.14  | A green house with work bench in good condition.                                                 | Same condition as Inventory. | Cleaned very well, left empty.                  |  |
| Swir  | Swimming Pool                                                                                    |                              |                                                 |  |
| 9.15  | A large pool with pool cover condition unknown.                                                  | Same condition as Inventory. | Condition unknown, cover not removed.           |  |

9.11.1 - Rear Garden - parking

9.12.1 - Rear Garden - fittings

9.12.2 - Rear Garden - fittings

9.12.3 - Rear Garden - fittings

9.13.1 - Rear Garden - shed

9.14.1 - Rear Garden - greenhouse

9.14.2 - Rear Garden - greenhouse