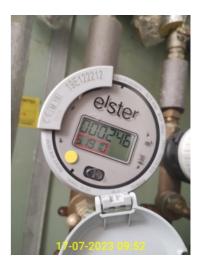

### Meters ID **Condition at Check-in Condition at Check-out Condition at Inventory Electricity meter** Meter reading: 27964 kWh. Serial number: D1 Meter reading: 29787 kWh. Meter reading: 13328kWh. 2W525257. Gas meter 2.2 Meter Reading: 6129.495m3. Water meter Meter reading: 246.51910 cubic metres. Seria | Meter reading: 247.97110 cubic metres. I number: 19E122212. **Heat Meter** Meter reading: 22017 kWh and 37995.90 cubi | Meter reading: 22100 kWh and 38095.90 cubi c metres. Serial number: 66788559. c metres.

2.4.1 - Meters - heat meter

2.4.2 - Meters - heat meter

2.4.3 - Meters - heat meter

|           | Keys                          |                                 |                                |
|-----------|-------------------------------|---------------------------------|--------------------------------|
| ID        | Condition at Inventory        | Condition at Check-in           | Condition at Check-out         |
| Door keys |                               |                                 |                                |
| 3.1       | Set of keys for the property. | Same keys supplied at Check-in. | All keys returned on check-out |