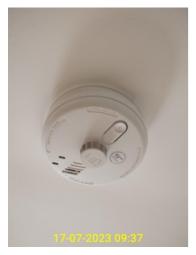

#### 4.1.1 - Documents - description

|      | Alarms                                                                                          |                       |                                          |  |
|------|-------------------------------------------------------------------------------------------------|-----------------------|------------------------------------------|--|
| ID   | Condition at Inventory                                                                          | Condition at Check-in | Condition at Check-out                   |  |
| Smo  | Smoke Alarm                                                                                     |                       |                                          |  |
| 5.1  | Two smoke alarms located in the hall and kitc hen. The smoke alarm in the kitchen doesn't work. | Tested and working.   | Both alarms tested and working.          |  |
| Carb | Carbon Monoxide Detector                                                                        |                       |                                          |  |
| 5.2  | Carbon monoxide detector located in the kitc hen tested and working.                            | Tested and working.   | Tested and not working, needs replacing. |  |

5.1.1 - Alarms - smoke alarm Hall Alarm

5.1.2 - Alarms - smoke alarm Kitchen Alarm

5.2.1 - Alarms - carbon monoxide detector

|      | Hall                                                                                        |                              |                                                                                    |  |
|------|---------------------------------------------------------------------------------------------|------------------------------|------------------------------------------------------------------------------------|--|
| ID   | Condition at Inventory                                                                      | Condition at Check-in        | Condition at Check-out                                                             |  |
| Doo  | r and frame                                                                                 |                              |                                                                                    |  |
| 6.2  | Wood effect door with 3 glass panels and chr ome furniture. White gloss painted doorframe . | Same condition as Inventory. | Similar condition to inventory. Some minor sc uff marks, considered wear and tear. |  |
| Ceil | ing                                                                                         |                              |                                                                                    |  |
| 6.3  | White painted ceiling over plain plaster.                                                   | Same condition as Inventory. | Same condition as check-in.                                                        |  |
| Ligh | t fittings                                                                                  |                              |                                                                                    |  |
| 6.4  | 4 inset spotlights with white surrounds.                                                    | Same condition as Inventory. | Second spotlight is not working.                                                   |  |
| Wal  | ls and skirting                                                                             |                              |                                                                                    |  |
| 6.5  | White painted walls over plain plaster. White gloss painted skirting boards.                | Same condition as Inventory. | Scuff marks to corner of the wall. Chips to the top of the skirting.               |  |
| Floo | ring                                                                                        |                              |                                                                                    |  |
| 6.6  | Wood effect laminate flooring.                                                              | Same condition as Inventory. | Same condition as check-in.                                                        |  |
| Hea  | Heating                                                                                     |                              |                                                                                    |  |
| 6.9  | Single panel wall mounted radiator.                                                         | Same condition as Inventory. |                                                                                    |  |
| Swit | ches and sockets                                                                            |                              |                                                                                    |  |
| 6.10 | Double socket. Double light switch. Both in w hite plastic.                                 | Same condition as Inventory. |                                                                                    |  |