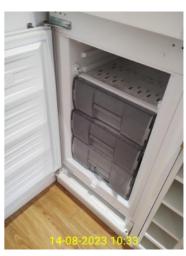

0.11.1 - Kitchen - 1.hob

0.12.1 - Kitchen - 2.oven

0.13.1 - Kitchen - 3.fridge freezer

0.13.2 - Kitchen - 3.fridge freezer

0.14.1 - Kitchen - 4.washing machine

0.15.1 - Kitchen - 5.dishwasher

| IIIVOIIIO | Ty Ololik |
|-----------|-----------|
| Gary      | Burton    |