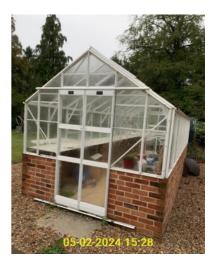

Inspection Date

05/02/2024 15:28

|       |                                                                                                  | Rear Garden                  |                                                 |  |
|-------|--------------------------------------------------------------------------------------------------|------------------------------|-------------------------------------------------|--|
| ID    | Condition at Inventory                                                                           | Condition at Check-in        | Condition at Check-out                          |  |
| Pati  | 0                                                                                                |                              |                                                 |  |
| 9.2   | Slabbed patio with a variety of plant pots and small walls.                                      | Same condition as Inventory. | Weeds building up in the path and side bedding. |  |
| Shru  | ıbs                                                                                              |                              |                                                 |  |
| 9.5   | Shrubs in various locations in the rear garden.                                                  | Same condition as Inventory. | Weeds building up in bedding areas.             |  |
| Law   | n                                                                                                |                              |                                                 |  |
| 9.6   | A large lawn with varying quality. Mostly goo d condition.                                       | Same condition as Inventory. | Same condition as check-in.                     |  |
| Path  |                                                                                                  |                              |                                                 |  |
| 9.7   | Slabbed and concrete path.                                                                       | Same condition as Inventory. | Same condition as check-in.                     |  |
| Park  | ing                                                                                              |                              |                                                 |  |
| 9.11  | Stone pebbles create a large parking area to t he rear of the property.                          |                              |                                                 |  |
| Fitti | ngs                                                                                              |                              |                                                 |  |
| 9.12  | Chairs and benches for use in the garden. Wh ite plastic chairs are stuck amongst a bush/w eeds. | Same condition as Inventory. | All furniture has been removed.                 |  |
| Shed  | d .                                                                                              |                              |                                                 |  |
| 9.13  | A shed to the rear of the property.                                                              | Same condition as Inventory. | Same condition as check-in. Left empty.         |  |
| Gree  | Greenhouse                                                                                       |                              |                                                 |  |
| 9.14  | A green house with work bench in good condition.                                                 | Same condition as Inventory. | Cleaned very well, left empty.                  |  |
| Swir  | Swimming Pool                                                                                    |                              |                                                 |  |
| 9.15  | A large pool with pool cover condition unknown.                                                  | Same condition as Inventory. | Condition unknown, cover not removed.           |  |

9.11.1 - Rear Garden - parking

9.12.1 - Rear Garden - fittings

9.12.2 - Rear Garden - fittings

9.12.3 - Rear Garden - fittings

9.13.1 - Rear Garden - shed

9.14.1 - Rear Garden - greenhouse

9.14.2 - Rear Garden - greenhouse