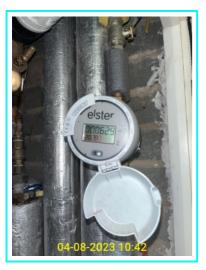

### Meters ID **Condition at Check-in Condition at Check-out Condition at Inventory Electricity meter** Meter reading: 27964 kWh. Serial number: D1 Meter reading: 29787 kWh. Meter reading: 13328kWh. 2W525257. Gas meter 2.2 Meter Reading: 6129.495m3. Water meter Meter reading: 246.51910 cubic metres. Seria | Meter reading: 247.97110 cubic metres. I number: 19E122212. **Heat Meter** Meter reading: 22017 kWh and 37995.90 cubi | Meter reading: 22100 kWh and 38095.90 cubi c metres. Serial number: 66788559. c metres.

2.4.1 - Meters - heat meter

2.4.2 - Meters - heat meter

2.4.3 - Meters - heat meter

|           | Keys                          |                                 |                                |
|-----------|-------------------------------|---------------------------------|--------------------------------|
| ID        | Condition at Inventory        | Condition at Check-in           | Condition at Check-out         |
| Door keys |                               |                                 |                                |
| 3.1       | Set of keys for the property. | Same keys supplied at Check-in. | All keys returned on check-out |