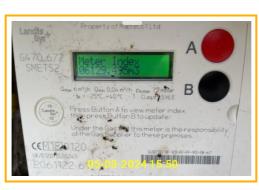

### Meters ID **Condition at Check-in Condition at Check-out Condition at Inventory Electricity meter** Meter reading: 27964 kWh. Serial number: D1 Meter reading: 29787 kWh. Meter reading: 13328kWh. 2W525257. Gas meter 2.2 Meter Reading: 6129.495m3. Water meter Meter reading: 246.51910 cubic metres. Seria | Meter reading: 247.97110 cubic metres. I number: 19E122212. **Heat Meter** Meter reading: 22017 kWh and 37995.90 cubi | Meter reading: 22100 kWh and 38095.90 cubi c metres. Serial number: 66788559. c metres.

2.1.1 - Meters - electricity meter

2.1.2 - Meters - electricity meter

2.1.3 - Meters - electricity meter

2.1.4 - Meters - electricity meter

2.2.1 - Meters - gas meter

2.3.1 - Meters - water meter

2.3.2 - Meters - water meter