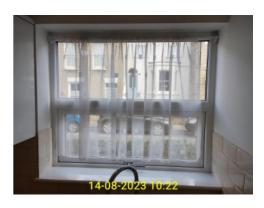

7.10.1 - Living Room - switches and sockets

7.10.3 - Living Room - switches and sockets

7.11.1 - Living Room - fittings

7.6.1 - Living Room - flooring

|       | Kitchen                                                                                                                                                                                                                                                |                              |                                                          |  |
|-------|--------------------------------------------------------------------------------------------------------------------------------------------------------------------------------------------------------------------------------------------------------|------------------------------|----------------------------------------------------------|--|
| ID    | Condition at Inventory                                                                                                                                                                                                                                 | Condition at Check-in        | Condition at Check-out                                   |  |
| Ceil  | ing                                                                                                                                                                                                                                                    |                              |                                                          |  |
| 8.8   | White painted ceiling over plain plaster.                                                                                                                                                                                                              | Same condition as Inventory. | Same condition as check-in.                              |  |
| Ligh  | t fittings                                                                                                                                                                                                                                             |                              |                                                          |  |
| 8.9   | 5 inset spotlights with white surrounds. One spotlight not working.                                                                                                                                                                                    | Broken Spotlight fixed.      | Same spotlight has failed as in the original in ventory. |  |
| Wal   | ls and skirting                                                                                                                                                                                                                                        |                              |                                                          |  |
| 8.10  | White painted walls over plain plaster. White gloss painted skirting boards.                                                                                                                                                                           | Same condition as Inventory. | Extra Images provided.                                   |  |
| Floo  | ring                                                                                                                                                                                                                                                   |                              |                                                          |  |
| 8.11  | Wood effect laminate flooring.                                                                                                                                                                                                                         | Same condition as Inventory. | Same condition as check-in.                              |  |
| Win   | dows and sills                                                                                                                                                                                                                                         |                              |                                                          |  |
| 8.12  | Single white UPVC unit with 2 panes of glass, the bottom of which is an opening window wi th chrome effect handles. White gloss painte d sill.                                                                                                         | Same condition as Inventory. | Areas of mould to the top right and left of the window.  |  |
| Curt  | ains and fixings                                                                                                                                                                                                                                       |                              |                                                          |  |
| 8.13  | Single fixed net curtain.                                                                                                                                                                                                                              | Same condition as Inventory. | Same condition as check-in.                              |  |
| Hea   | ting                                                                                                                                                                                                                                                   |                              |                                                          |  |
| 8.14  | Small wall mounted radiator.                                                                                                                                                                                                                           | Same condition as Inventory. | Same condition as check-in.                              |  |
| Swit  | ches and sockets                                                                                                                                                                                                                                       |                              |                                                          |  |
| 8.15  | Three double sockets in brushed metal covers . Single white plastic fused switch. Single ligh t switch in brushed metal cover. Appliances s witches and a single socket in brushed metal cover.                                                        | New thermostat.              |                                                          |  |
| Fitti | Fittings                                                                                                                                                                                                                                               |                              |                                                          |  |
| 8.16  | White high gloss effect unit doors with white melamine shelving within. Wood effect workt op with cream coloured wall tiles acting as sp lashback all the way round the kitchen. Stainl ess steel sink with draining area and chrome effect mixer tap. | Same condition as Inventory. | Same condition as check-in.                              |  |

8.10.2 - Kitchen - walls and skirting

8.10.3 - Kitchen - walls and skirting

8.11.1 - Kitchen - flooring

8.12.1 - Kitchen - windows and sills

8.12.2 - Kitchen - windows and sills

8.12.3 - Kitchen - windows and sills