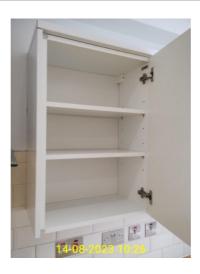

7.10.1 - Living Room - switches and sockets

7.10.3 - Living Room - switches and sockets

7.11.1 - Living Room - fittings

7.6.1 - Living Room - flooring

|       | Kitchen                                                                                                                                                                                                                                                |                              |                                                          |  |
|-------|--------------------------------------------------------------------------------------------------------------------------------------------------------------------------------------------------------------------------------------------------------|------------------------------|----------------------------------------------------------|--|
| ID    | Condition at Inventory                                                                                                                                                                                                                                 | Condition at Check-in        | Condition at Check-out                                   |  |
| Ceil  | ing                                                                                                                                                                                                                                                    |                              |                                                          |  |
| 8.8   | White painted ceiling over plain plaster.                                                                                                                                                                                                              | Same condition as Inventory. | Same condition as check-in.                              |  |
| Ligh  | t fittings                                                                                                                                                                                                                                             |                              |                                                          |  |
| 8.9   | 5 inset spotlights with white surrounds. One spotlight not working.                                                                                                                                                                                    | Broken Spotlight fixed.      | Same spotlight has failed as in the original in ventory. |  |
| Wal   | ls and skirting                                                                                                                                                                                                                                        |                              |                                                          |  |
| 8.10  | White painted walls over plain plaster. White gloss painted skirting boards.                                                                                                                                                                           | Same condition as Inventory. | Extra Images provided.                                   |  |
| Floo  | ring                                                                                                                                                                                                                                                   |                              |                                                          |  |
| 8.11  | Wood effect laminate flooring.                                                                                                                                                                                                                         | Same condition as Inventory. | Same condition as check-in.                              |  |
| Win   | dows and sills                                                                                                                                                                                                                                         |                              |                                                          |  |
| 8.12  | Single white UPVC unit with 2 panes of glass, the bottom of which is an opening window wi th chrome effect handles. White gloss painte d sill.                                                                                                         | Same condition as Inventory. | Areas of mould to the top right and left of the window.  |  |
| Curt  | ains and fixings                                                                                                                                                                                                                                       |                              |                                                          |  |
| 8.13  | Single fixed net curtain.                                                                                                                                                                                                                              | Same condition as Inventory. | Same condition as check-in.                              |  |
| Hea   | ting                                                                                                                                                                                                                                                   |                              |                                                          |  |
| 8.14  | Small wall mounted radiator.                                                                                                                                                                                                                           | Same condition as Inventory. | Same condition as check-in.                              |  |
| Swit  | ches and sockets                                                                                                                                                                                                                                       |                              |                                                          |  |
| 8.15  | Three double sockets in brushed metal covers . Single white plastic fused switch. Single ligh t switch in brushed metal cover. Appliances s witches and a single socket in brushed metal cover.                                                        | New thermostat.              |                                                          |  |
| Fitti | Fittings                                                                                                                                                                                                                                               |                              |                                                          |  |
| 8.16  | White high gloss effect unit doors with white melamine shelving within. Wood effect workt op with cream coloured wall tiles acting as sp lashback all the way round the kitchen. Stainl ess steel sink with draining area and chrome effect mixer tap. | Same condition as Inventory. | Same condition as check-in.                              |  |

8.16.1 - Kitchen - fittings

8.16.2 - Kitchen - fittings

8.16.3 - Kitchen - fittings

8.16.4 - Kitchen - fittings

8.16.5 - Kitchen - fittings

8.16.6 - Kitchen - fittings

8.16.7 - Kitchen - fittings

8.16.8 - Kitchen - fittings