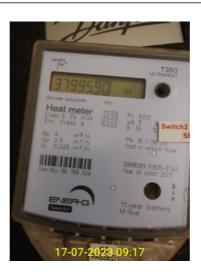

### Meters ID **Condition at Check-in Condition at Check-out Condition at Inventory Electricity meter** Meter reading: 27964 kWh. Serial number: D1 Meter reading: 29787 kWh. Meter reading: 13328kWh. 2W525257. Gas meter 2.2 Meter Reading: 6129.495m3. Water meter Meter reading: 246.51910 cubic metres. Seria | Meter reading: 247.97110 cubic metres. I number: 19E122212. **Heat Meter** Meter reading: 22017 kWh and 37995.90 cubi | Meter reading: 22100 kWh and 38095.90 cubi c metres. Serial number: 66788559. c metres.

2.4.1 - Meters - heat meter

2.4.2 - Meters - heat meter

2.4.3 - Meters - heat meter

|           | Keys                          |                                 |                                |
|-----------|-------------------------------|---------------------------------|--------------------------------|
| ID        | Condition at Inventory        | Condition at Check-in           | Condition at Check-out         |
| Door keys |                               |                                 |                                |
| 3.1       | Set of keys for the property. | Same keys supplied at Check-in. | All keys returned on check-out |