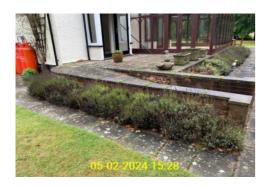

Inspection Date

05/02/2024 15:28

|       |                                                                                                  | Rear Garden                  |                                                 |  |
|-------|--------------------------------------------------------------------------------------------------|------------------------------|-------------------------------------------------|--|
| ID    | Condition at Inventory                                                                           | Condition at Check-in        | Condition at Check-out                          |  |
| Pati  | 0                                                                                                |                              |                                                 |  |
| 9.2   | Slabbed patio with a variety of plant pots and small walls.                                      | Same condition as Inventory. | Weeds building up in the path and side bedding. |  |
| Shru  | ıbs                                                                                              |                              |                                                 |  |
| 9.5   | Shrubs in various locations in the rear garden.                                                  | Same condition as Inventory. | Weeds building up in bedding areas.             |  |
| Law   | n                                                                                                |                              |                                                 |  |
| 9.6   | A large lawn with varying quality. Mostly goo d condition.                                       | Same condition as Inventory. | Same condition as check-in.                     |  |
| Path  |                                                                                                  |                              |                                                 |  |
| 9.7   | Slabbed and concrete path.                                                                       | Same condition as Inventory. | Same condition as check-in.                     |  |
| Park  | ing                                                                                              |                              |                                                 |  |
| 9.11  | Stone pebbles create a large parking area to t he rear of the property.                          |                              |                                                 |  |
| Fitti | ngs                                                                                              |                              |                                                 |  |
| 9.12  | Chairs and benches for use in the garden. Wh ite plastic chairs are stuck amongst a bush/w eeds. | Same condition as Inventory. | All furniture has been removed.                 |  |
| Shed  | d .                                                                                              |                              |                                                 |  |
| 9.13  | A shed to the rear of the property.                                                              | Same condition as Inventory. | Same condition as check-in. Left empty.         |  |
| Gree  | Greenhouse                                                                                       |                              |                                                 |  |
| 9.14  | A green house with work bench in good condition.                                                 | Same condition as Inventory. | Cleaned very well, left empty.                  |  |
| Swir  | Swimming Pool                                                                                    |                              |                                                 |  |
| 9.15  | A large pool with pool cover condition unknown.                                                  | Same condition as Inventory. | Condition unknown, cover not removed.           |  |

9.2.1 - Rear Garden - patio

9.2.2 - Rear Garden - patio

9.2.3 - Rear Garden - patio

9.5.1 - Rear Garden - shrubs

9.5.2 - Rear Garden - shrubs

9.5.3 - Rear Garden - shrubs

9.6.1 - Rear Garden - lawn

9.7.1 - Rear Garden - path