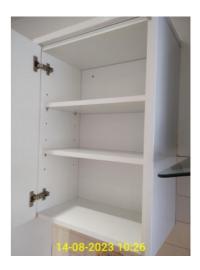

7.10.1 - Living Room - switches and sockets

7.10.3 - Living Room - switches and sockets

7.11.1 - Living Room - fittings

7.6.1 - Living Room - flooring

|       | Kitchen                                                                                                                                                                                                                                                |                              |                                                          |  |
|-------|--------------------------------------------------------------------------------------------------------------------------------------------------------------------------------------------------------------------------------------------------------|------------------------------|----------------------------------------------------------|--|
| ID    | Condition at Inventory                                                                                                                                                                                                                                 | Condition at Check-in        | Condition at Check-out                                   |  |
| Ceil  | ing                                                                                                                                                                                                                                                    |                              |                                                          |  |
| 8.8   | White painted ceiling over plain plaster.                                                                                                                                                                                                              | Same condition as Inventory. | Same condition as check-in.                              |  |
| Ligh  | t fittings                                                                                                                                                                                                                                             |                              |                                                          |  |
| 8.9   | 5 inset spotlights with white surrounds. One spotlight not working.                                                                                                                                                                                    | Broken Spotlight fixed.      | Same spotlight has failed as in the original in ventory. |  |
| Wal   | ls and skirting                                                                                                                                                                                                                                        |                              |                                                          |  |
| 8.10  | White painted walls over plain plaster. White gloss painted skirting boards.                                                                                                                                                                           | Same condition as Inventory. | Extra Images provided.                                   |  |
| Floo  | ring                                                                                                                                                                                                                                                   |                              |                                                          |  |
| 8.11  | Wood effect laminate flooring.                                                                                                                                                                                                                         | Same condition as Inventory. | Same condition as check-in.                              |  |
| Win   | dows and sills                                                                                                                                                                                                                                         |                              |                                                          |  |
| 8.12  | Single white UPVC unit with 2 panes of glass, the bottom of which is an opening window wi th chrome effect handles. White gloss painte d sill.                                                                                                         | Same condition as Inventory. | Areas of mould to the top right and left of the window.  |  |
| Curt  | ains and fixings                                                                                                                                                                                                                                       |                              |                                                          |  |
| 8.13  | Single fixed net curtain.                                                                                                                                                                                                                              | Same condition as Inventory. | Same condition as check-in.                              |  |
| Hea   | ting                                                                                                                                                                                                                                                   |                              |                                                          |  |
| 8.14  | Small wall mounted radiator.                                                                                                                                                                                                                           | Same condition as Inventory. | Same condition as check-in.                              |  |
| Swit  | ches and sockets                                                                                                                                                                                                                                       |                              |                                                          |  |
| 8.15  | Three double sockets in brushed metal covers . Single white plastic fused switch. Single ligh t switch in brushed metal cover. Appliances s witches and a single socket in brushed metal cover.                                                        | New thermostat.              |                                                          |  |
| Fitti | Fittings                                                                                                                                                                                                                                               |                              |                                                          |  |
| 8.16  | White high gloss effect unit doors with white melamine shelving within. Wood effect workt op with cream coloured wall tiles acting as sp lashback all the way round the kitchen. Stainl ess steel sink with draining area and chrome effect mixer tap. | Same condition as Inventory. | Same condition as check-in.                              |  |

8.16.1 - Kitchen - fittings

8.16.2 - Kitchen - fittings

8.16.3 - Kitchen - fittings

8.16.4 - Kitchen - fittings

8.16.5 - Kitchen - fittings

8.16.6 - Kitchen - fittings

8.16.7 - Kitchen - fittings

8.16.8 - Kitchen - fittings