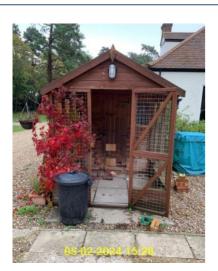

Inspection Date

05/02/2024 15:28

|       |                                                                                                  | Rear Garden                  |                                                 |  |
|-------|--------------------------------------------------------------------------------------------------|------------------------------|-------------------------------------------------|--|
| ID    | Condition at Inventory                                                                           | Condition at Check-in        | Condition at Check-out                          |  |
| Pati  | 0                                                                                                |                              |                                                 |  |
| 9.2   | Slabbed patio with a variety of plant pots and small walls.                                      | Same condition as Inventory. | Weeds building up in the path and side bedding. |  |
| Shru  | ıbs                                                                                              |                              |                                                 |  |
| 9.5   | Shrubs in various locations in the rear garden.                                                  | Same condition as Inventory. | Weeds building up in bedding areas.             |  |
| Law   | n                                                                                                |                              |                                                 |  |
| 9.6   | A large lawn with varying quality. Mostly goo d condition.                                       | Same condition as Inventory. | Same condition as check-in.                     |  |
| Path  |                                                                                                  |                              |                                                 |  |
| 9.7   | Slabbed and concrete path.                                                                       | Same condition as Inventory. | Same condition as check-in.                     |  |
| Park  | ing                                                                                              |                              |                                                 |  |
| 9.11  | Stone pebbles create a large parking area to t he rear of the property.                          |                              |                                                 |  |
| Fitti | ngs                                                                                              |                              |                                                 |  |
| 9.12  | Chairs and benches for use in the garden. Wh ite plastic chairs are stuck amongst a bush/w eeds. | Same condition as Inventory. | All furniture has been removed.                 |  |
| Shed  | d .                                                                                              |                              |                                                 |  |
| 9.13  | A shed to the rear of the property.                                                              | Same condition as Inventory. | Same condition as check-in. Left empty.         |  |
| Gree  | Greenhouse                                                                                       |                              |                                                 |  |
| 9.14  | A green house with work bench in good condition.                                                 | Same condition as Inventory. | Cleaned very well, left empty.                  |  |
| Swir  | Swimming Pool                                                                                    |                              |                                                 |  |
| 9.15  | A large pool with pool cover condition unknown.                                                  | Same condition as Inventory. | Condition unknown, cover not removed.           |  |

9.11.1 - Rear Garden - parking

9.12.1 - Rear Garden - fittings

9.12.2 - Rear Garden - fittings

9.12.3 - Rear Garden - fittings

9.13.1 - Rear Garden - shed

9.14.1 - Rear Garden - greenhouse

9.14.2 - Rear Garden - greenhouse