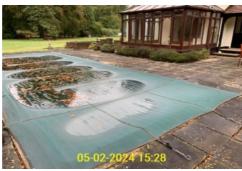

Inspection Date

05/02/2024 15:28

|       |                                                                                                  | Rear Garden                  |                                                 |  |
|-------|--------------------------------------------------------------------------------------------------|------------------------------|-------------------------------------------------|--|
| ID    | Condition at Inventory                                                                           | Condition at Check-in        | Condition at Check-out                          |  |
| Pati  | 0                                                                                                |                              |                                                 |  |
| 9.2   | Slabbed patio with a variety of plant pots and small walls.                                      | Same condition as Inventory. | Weeds building up in the path and side bedding. |  |
| Shru  | ıbs                                                                                              |                              |                                                 |  |
| 9.5   | Shrubs in various locations in the rear garden.                                                  | Same condition as Inventory. | Weeds building up in bedding areas.             |  |
| Law   | n                                                                                                |                              |                                                 |  |
| 9.6   | A large lawn with varying quality. Mostly goo d condition.                                       | Same condition as Inventory. | Same condition as check-in.                     |  |
| Path  |                                                                                                  |                              |                                                 |  |
| 9.7   | Slabbed and concrete path.                                                                       | Same condition as Inventory. | Same condition as check-in.                     |  |
| Park  | ing                                                                                              |                              |                                                 |  |
| 9.11  | Stone pebbles create a large parking area to t he rear of the property.                          |                              |                                                 |  |
| Fitti | ngs                                                                                              |                              |                                                 |  |
| 9.12  | Chairs and benches for use in the garden. Wh ite plastic chairs are stuck amongst a bush/w eeds. | Same condition as Inventory. | All furniture has been removed.                 |  |
| Shed  | d .                                                                                              |                              |                                                 |  |
| 9.13  | A shed to the rear of the property.                                                              | Same condition as Inventory. | Same condition as check-in. Left empty.         |  |
| Gree  | Greenhouse                                                                                       |                              |                                                 |  |
| 9.14  | A green house with work bench in good condition.                                                 | Same condition as Inventory. | Cleaned very well, left empty.                  |  |
| Swir  | Swimming Pool                                                                                    |                              |                                                 |  |
| 9.15  | A large pool with pool cover condition unknown.                                                  | Same condition as Inventory. | Condition unknown, cover not removed.           |  |

9.15.1 - Rear Garden - swimming pool

9.15.2 - Rear Garden - swimming pool

|      | Maintenance                       |                                 |                                              |  |
|------|-----------------------------------|---------------------------------|----------------------------------------------|--|
| ID   | Condition at Inventory            | Condition at Check-in           | Condition at Check-out                       |  |
| Alar | Alarms                            |                                 |                                              |  |
| 3.4  | The hallway smoke is not working. | This was fixed before Check-in. | CO detector is not working, needs replacing. |  |
| Kitc | Kitchen                           |                                 |                                              |  |
| 3.7  | One spotlight not working         | Broken spotlight fixed.         |                                              |  |
| Rea  | Rear Garden                       |                                 |                                              |  |
| 3.8  | Excessive weed growth.            | Same condition as Inventory.    | see images                                   |  |