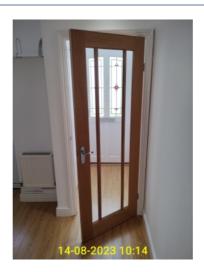

6.10.2 - Hall - switches and sockets

|       | Living Room                                                                                                                                                                                                                               |                              |                                                                                           |  |
|-------|-------------------------------------------------------------------------------------------------------------------------------------------------------------------------------------------------------------------------------------------|------------------------------|-------------------------------------------------------------------------------------------|--|
| ID    | Condition at Inventory                                                                                                                                                                                                                    | Condition at Check-in        | Condition at Check-out                                                                    |  |
| Doo   | r and frame                                                                                                                                                                                                                               |                              |                                                                                           |  |
| 7.2   | White painted wooden panelled laminate doo r in white painted wooden door frame. Brushe d metal effect door handles. Aluminium fram ed triple glazed Juliet balcony door with white painted wooden sill and brushed metal effect handles. |                              | Door handle had not been cleaned properly, o therwise, in the same condition as check-in. |  |
| Ceili | ing                                                                                                                                                                                                                                       |                              |                                                                                           |  |
| 7.3   | White emulsion painted ceiling over plain pla ster.  There are a few small marks.                                                                                                                                                         | Same condition as Inventory. | Same condition as check-in.                                                               |  |
| Ligh  | t fittings                                                                                                                                                                                                                                |                              |                                                                                           |  |
| 7.4   | Two ceiling mounted pendant light fittings wi<br>th grey/brown/cream colour circular fabric sh<br>ades. Low energy light bulbs.                                                                                                           | Same condition as Inventory. | Same condition as check-in.                                                               |  |
| Wal   | ls and skirting                                                                                                                                                                                                                           |                              |                                                                                           |  |
| 7.5   | White emulsion painted walls over plain plast er. White painted wooden skirting boards.                                                                                                                                                   | Same condition as Inventory. | Water markings to far corner.                                                             |  |
| Floo  | ring                                                                                                                                                                                                                                      |                              |                                                                                           |  |
| 7.6   | Amtico oak wood effect engineered hardwoo d flooring.  Scratch marks to flooring.                                                                                                                                                         | Same condition as Inventory. | Same condition as check-in.                                                               |  |
| Curt  | ains and fixings                                                                                                                                                                                                                          |                              |                                                                                           |  |
| 7.8   | Both balcony door and window have ceiling t o floor striped fabric lined curtains on white metal effect curtain rails.                                                                                                                    | Same condition as Inventory. | Same condition as check-in                                                                |  |
| Swit  | Switches and sockets                                                                                                                                                                                                                      |                              |                                                                                           |  |
| 7.10  | One single light switch. One double socket. One multi point fitting with four single sockets, aerial sockets and three RJ45 sockets. All white plastic.                                                                                   | ·                            |                                                                                           |  |
| Fitti | ngs                                                                                                                                                                                                                                       |                              |                                                                                           |  |
|       |                                                                                                                                                                                                                                           |                              |                                                                                           |  |

7.11 Myson room thermostat.

Same condition as Inventory.

7.2.1 - Living Room - door and frame

7.2.2 - Living Room - door and frame

7.3.1 - Living Room - ceiling

7.3.2 - Living Room - ceiling

7.4.1 - Living Room - light fittings