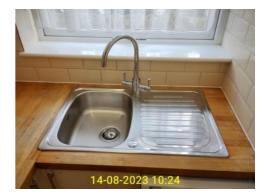

7.10.1 - Living Room - switches and sockets

7.10.3 - Living Room - switches and sockets

7.11.1 - Living Room - fittings

7.6.1 - Living Room - flooring

|       | Kitchen                                                                                                                                                                                                                                                |                              |                                                          |  |
|-------|--------------------------------------------------------------------------------------------------------------------------------------------------------------------------------------------------------------------------------------------------------|------------------------------|----------------------------------------------------------|--|
| ID    | Condition at Inventory                                                                                                                                                                                                                                 | Condition at Check-in        | Condition at Check-out                                   |  |
| Ceil  | ing                                                                                                                                                                                                                                                    |                              |                                                          |  |
| 8.8   | White painted ceiling over plain plaster.                                                                                                                                                                                                              | Same condition as Inventory. | Same condition as check-in.                              |  |
| Ligh  | t fittings                                                                                                                                                                                                                                             |                              |                                                          |  |
| 8.9   | 5 inset spotlights with white surrounds. One spotlight not working.                                                                                                                                                                                    | Broken Spotlight fixed.      | Same spotlight has failed as in the original in ventory. |  |
| Wal   | ls and skirting                                                                                                                                                                                                                                        |                              |                                                          |  |
| 8.10  | White painted walls over plain plaster. White gloss painted skirting boards.                                                                                                                                                                           | Same condition as Inventory. | Extra Images provided.                                   |  |
| Floo  | ring                                                                                                                                                                                                                                                   |                              |                                                          |  |
| 8.11  | Wood effect laminate flooring.                                                                                                                                                                                                                         | Same condition as Inventory. | Same condition as check-in.                              |  |
| Win   | dows and sills                                                                                                                                                                                                                                         |                              |                                                          |  |
| 8.12  | Single white UPVC unit with 2 panes of glass, the bottom of which is an opening window wi th chrome effect handles. White gloss painte d sill.                                                                                                         | Same condition as Inventory. | Areas of mould to the top right and left of the window.  |  |
| Curt  | ains and fixings                                                                                                                                                                                                                                       |                              |                                                          |  |
| 8.13  | Single fixed net curtain.                                                                                                                                                                                                                              | Same condition as Inventory. | Same condition as check-in.                              |  |
| Hea   | ting                                                                                                                                                                                                                                                   |                              |                                                          |  |
| 8.14  | Small wall mounted radiator.                                                                                                                                                                                                                           | Same condition as Inventory. | Same condition as check-in.                              |  |
| Swit  | ches and sockets                                                                                                                                                                                                                                       |                              |                                                          |  |
| 8.15  | Three double sockets in brushed metal covers . Single white plastic fused switch. Single ligh t switch in brushed metal cover. Appliances s witches and a single socket in brushed metal cover.                                                        | New thermostat.              |                                                          |  |
| Fitti | Fittings                                                                                                                                                                                                                                               |                              |                                                          |  |
| 8.16  | White high gloss effect unit doors with white melamine shelving within. Wood effect workt op with cream coloured wall tiles acting as sp lashback all the way round the kitchen. Stainl ess steel sink with draining area and chrome effect mixer tap. | Same condition as Inventory. | Same condition as check-in.                              |  |

8.16.1 - Kitchen - fittings

8.16.2 - Kitchen - fittings

8.16.3 - Kitchen - fittings

8.16.4 - Kitchen - fittings

8.16.5 - Kitchen - fittings

8.16.6 - Kitchen - fittings

8.16.7 - Kitchen - fittings

8.16.8 - Kitchen - fittings