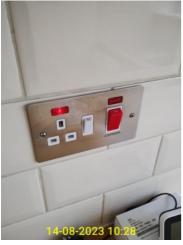

7.10.1 - Living Room - switches and sockets

7.10.3 - Living Room - switches and sockets

7.11.1 - Living Room - fittings

7.6.1 - Living Room - flooring

|       | Kitchen                                                                                                                                                                                                                                                |                              |                                                          |  |
|-------|--------------------------------------------------------------------------------------------------------------------------------------------------------------------------------------------------------------------------------------------------------|------------------------------|----------------------------------------------------------|--|
| ID    | Condition at Inventory                                                                                                                                                                                                                                 | Condition at Check-in        | Condition at Check-out                                   |  |
| Ceil  | ing                                                                                                                                                                                                                                                    |                              |                                                          |  |
| 8.8   | White painted ceiling over plain plaster.                                                                                                                                                                                                              | Same condition as Inventory. | Same condition as check-in.                              |  |
| Ligh  | t fittings                                                                                                                                                                                                                                             |                              |                                                          |  |
| 8.9   | 5 inset spotlights with white surrounds. One spotlight not working.                                                                                                                                                                                    | Broken Spotlight fixed.      | Same spotlight has failed as in the original in ventory. |  |
| Wal   | ls and skirting                                                                                                                                                                                                                                        |                              |                                                          |  |
| 8.10  | White painted walls over plain plaster. White gloss painted skirting boards.                                                                                                                                                                           | Same condition as Inventory. | Extra Images provided.                                   |  |
| Floo  | ring                                                                                                                                                                                                                                                   |                              |                                                          |  |
| 8.11  | Wood effect laminate flooring.                                                                                                                                                                                                                         | Same condition as Inventory. | Same condition as check-in.                              |  |
| Win   | dows and sills                                                                                                                                                                                                                                         |                              |                                                          |  |
| 8.12  | Single white UPVC unit with 2 panes of glass, the bottom of which is an opening window wi th chrome effect handles. White gloss painte d sill.                                                                                                         | Same condition as Inventory. | Areas of mould to the top right and left of the window.  |  |
| Curt  | ains and fixings                                                                                                                                                                                                                                       |                              |                                                          |  |
| 8.13  | Single fixed net curtain.                                                                                                                                                                                                                              | Same condition as Inventory. | Same condition as check-in.                              |  |
| Hea   | ting                                                                                                                                                                                                                                                   |                              |                                                          |  |
| 8.14  | Small wall mounted radiator.                                                                                                                                                                                                                           | Same condition as Inventory. | Same condition as check-in.                              |  |
| Swit  | ches and sockets                                                                                                                                                                                                                                       |                              |                                                          |  |
| 8.15  | Three double sockets in brushed metal covers . Single white plastic fused switch. Single ligh t switch in brushed metal cover. Appliances s witches and a single socket in brushed metal cover.                                                        | New thermostat.              |                                                          |  |
| Fitti | Fittings                                                                                                                                                                                                                                               |                              |                                                          |  |
| 8.16  | White high gloss effect unit doors with white melamine shelving within. Wood effect workt op with cream coloured wall tiles acting as sp lashback all the way round the kitchen. Stainl ess steel sink with draining area and chrome effect mixer tap. | Same condition as Inventory. | Same condition as check-in.                              |  |

8.15.2 - Kitchen - switches and sockets

8.15.3 - Kitchen - switches and sockets
One light controlled by this switch is not

8.15.4 - Kitchen - switches and sockets

8.15.5 - Kitchen - switches and sockets

8.15.6 - Kitchen - switches and sockets