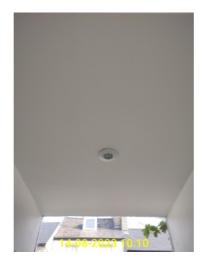

5.1.1 - Alarms - smoke alarm Hall Alarm

5.1.2 - Alarms - smoke alarm Kitchen Alarm

5.2.1 - Alarms - carbon monoxide detector

|      | Hall                                                                                        |                              |                                                                                    |  |
|------|---------------------------------------------------------------------------------------------|------------------------------|------------------------------------------------------------------------------------|--|
| ID   | Condition at Inventory                                                                      | Condition at Check-in        | Condition at Check-out                                                             |  |
| Doo  | r and frame                                                                                 |                              |                                                                                    |  |
| 6.2  | Wood effect door with 3 glass panels and chr ome furniture. White gloss painted doorframe . | Same condition as Inventory. | Similar condition to inventory. Some minor sc uff marks, considered wear and tear. |  |
| Ceil | ing                                                                                         |                              |                                                                                    |  |
| 6.3  | White painted ceiling over plain plaster.                                                   | Same condition as Inventory. | Same condition as check-in.                                                        |  |
| Ligh | t fittings                                                                                  |                              |                                                                                    |  |
| 6.4  | 4 inset spotlights with white surrounds.                                                    | Same condition as Inventory. | Second spotlight is not working.                                                   |  |
| Wal  | ls and skirting                                                                             |                              |                                                                                    |  |
| 6.5  | White painted walls over plain plaster. White gloss painted skirting boards.                | Same condition as Inventory. | Scuff marks to corner of the wall. Chips to the top of the skirting.               |  |
| Floo | ring                                                                                        |                              |                                                                                    |  |
| 6.6  | Wood effect laminate flooring.                                                              | Same condition as Inventory. | Same condition as check-in.                                                        |  |
| Hea  | Heating                                                                                     |                              |                                                                                    |  |
| 6.9  | Single panel wall mounted radiator.                                                         | Same condition as Inventory. |                                                                                    |  |
| Swit | ches and sockets                                                                            |                              |                                                                                    |  |
| 6.10 | Double socket. Double light switch. Both in w hite plastic.                                 | Same condition as Inventory. |                                                                                    |  |

6.2.1 - Hall - door and frame

6.2.2 - Hall - door and frame

6.2.3 - Hall - door and frame

6.2.4 - Hall - door and frame

6.3.1 - Hall - ceiling

6.4.1 - Hall - light fittings

6.4.2 - Hall - light fittings

6.5.1 - Hall - walls and skirting