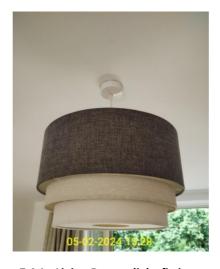

6.10.2 - Hall - switches and sockets

|       | Living Room                                                                                                                                                                                                                               |                              |                                                                                           |  |
|-------|-------------------------------------------------------------------------------------------------------------------------------------------------------------------------------------------------------------------------------------------|------------------------------|-------------------------------------------------------------------------------------------|--|
| ID    | Condition at Inventory                                                                                                                                                                                                                    | Condition at Check-in        | Condition at Check-out                                                                    |  |
| Doo   | r and frame                                                                                                                                                                                                                               |                              |                                                                                           |  |
| 7.2   | White painted wooden panelled laminate doo r in white painted wooden door frame. Brushe d metal effect door handles. Aluminium fram ed triple glazed Juliet balcony door with white painted wooden sill and brushed metal effect handles. |                              | Door handle had not been cleaned properly, o therwise, in the same condition as check-in. |  |
| Ceili | ing                                                                                                                                                                                                                                       |                              |                                                                                           |  |
| 7.3   | White emulsion painted ceiling over plain pla ster.  There are a few small marks.                                                                                                                                                         | Same condition as Inventory. | Same condition as check-in.                                                               |  |
| Ligh  | t fittings                                                                                                                                                                                                                                |                              |                                                                                           |  |
| 7.4   | Two ceiling mounted pendant light fittings wi<br>th grey/brown/cream colour circular fabric sh<br>ades. Low energy light bulbs.                                                                                                           | Same condition as Inventory. | Same condition as check-in.                                                               |  |
| Wal   | ls and skirting                                                                                                                                                                                                                           |                              |                                                                                           |  |
| 7.5   | White emulsion painted walls over plain plast er. White painted wooden skirting boards.                                                                                                                                                   | Same condition as Inventory. | Water markings to far corner.                                                             |  |
| Floo  | ring                                                                                                                                                                                                                                      |                              |                                                                                           |  |
| 7.6   | Amtico oak wood effect engineered hardwoo d flooring.  Scratch marks to flooring.                                                                                                                                                         | Same condition as Inventory. | Same condition as check-in.                                                               |  |
| Curt  | ains and fixings                                                                                                                                                                                                                          |                              |                                                                                           |  |
| 7.8   | Both balcony door and window have ceiling t o floor striped fabric lined curtains on white metal effect curtain rails.                                                                                                                    | Same condition as Inventory. | Same condition as check-in                                                                |  |
| Swit  | Switches and sockets                                                                                                                                                                                                                      |                              |                                                                                           |  |
| 7.10  | One single light switch. One double socket. One multi point fitting with four single sockets, aerial sockets and three RJ45 sockets. All white plastic.                                                                                   | ·                            |                                                                                           |  |
| Fitti | ngs                                                                                                                                                                                                                                       |                              |                                                                                           |  |
|       |                                                                                                                                                                                                                                           |                              |                                                                                           |  |

7.11 Myson room thermostat.

Same condition as Inventory.

7.2.1 - Living Room - door and frame

7.2.2 - Living Room - door and frame

7.3.1 - Living Room - ceiling

7.3.2 - Living Room - ceiling

7.4.1 - Living Room - light fittings