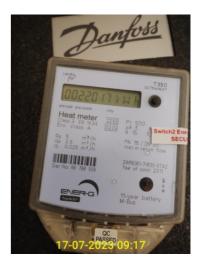

### Meters ID **Condition at Check-in Condition at Check-out Condition at Inventory Electricity meter** Meter reading: 27964 kWh. Serial number: D1 Meter reading: 29787 kWh. Meter reading: 13328kWh. 2W525257. Gas meter 2.2 Meter Reading: 6129.495m3. Water meter Meter reading: 246.51910 cubic metres. Seria | Meter reading: 247.97110 cubic metres. I number: 19E122212. **Heat Meter** Meter reading: 22017 kWh and 37995.90 cubi | Meter reading: 22100 kWh and 38095.90 cubi c metres. Serial number: 66788559. c metres.

2.4.1 - Meters - heat meter

2.4.2 - Meters - heat meter

2.4.3 - Meters - heat meter

|           | Keys                          |                                 |                                |
|-----------|-------------------------------|---------------------------------|--------------------------------|
| ID        | Condition at Inventory        | Condition at Check-in           | Condition at Check-out         |
| Door keys |                               |                                 |                                |
| 3.1       | Set of keys for the property. | Same keys supplied at Check-in. | All keys returned on check-out |