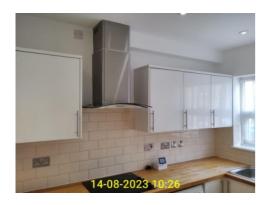

7.10.1 - Living Room - switches and sockets

7.10.3 - Living Room - switches and sockets

7.11.1 - Living Room - fittings

7.6.1 - Living Room - flooring

|       | Kitchen                                                                                                                                                                                                                                                |                              |                                                          |  |
|-------|--------------------------------------------------------------------------------------------------------------------------------------------------------------------------------------------------------------------------------------------------------|------------------------------|----------------------------------------------------------|--|
| ID    | Condition at Inventory                                                                                                                                                                                                                                 | Condition at Check-in        | Condition at Check-out                                   |  |
| Ceil  | ing                                                                                                                                                                                                                                                    |                              |                                                          |  |
| 8.8   | White painted ceiling over plain plaster.                                                                                                                                                                                                              | Same condition as Inventory. | Same condition as check-in.                              |  |
| Ligh  | t fittings                                                                                                                                                                                                                                             |                              |                                                          |  |
| 8.9   | 5 inset spotlights with white surrounds. One spotlight not working.                                                                                                                                                                                    | Broken Spotlight fixed.      | Same spotlight has failed as in the original in ventory. |  |
| Wal   | ls and skirting                                                                                                                                                                                                                                        |                              |                                                          |  |
| 8.10  | White painted walls over plain plaster. White gloss painted skirting boards.                                                                                                                                                                           | Same condition as Inventory. | Extra Images provided.                                   |  |
| Floo  | ring                                                                                                                                                                                                                                                   |                              |                                                          |  |
| 8.11  | Wood effect laminate flooring.                                                                                                                                                                                                                         | Same condition as Inventory. | Same condition as check-in.                              |  |
| Win   | dows and sills                                                                                                                                                                                                                                         |                              |                                                          |  |
| 8.12  | Single white UPVC unit with 2 panes of glass, the bottom of which is an opening window wi th chrome effect handles. White gloss painte d sill.                                                                                                         | Same condition as Inventory. | Areas of mould to the top right and left of the window.  |  |
| Curt  | ains and fixings                                                                                                                                                                                                                                       |                              |                                                          |  |
| 8.13  | Single fixed net curtain.                                                                                                                                                                                                                              | Same condition as Inventory. | Same condition as check-in.                              |  |
| Hea   | ting                                                                                                                                                                                                                                                   |                              |                                                          |  |
| 8.14  | Small wall mounted radiator.                                                                                                                                                                                                                           | Same condition as Inventory. | Same condition as check-in.                              |  |
| Swit  | ches and sockets                                                                                                                                                                                                                                       |                              |                                                          |  |
| 8.15  | Three double sockets in brushed metal covers . Single white plastic fused switch. Single ligh t switch in brushed metal cover. Appliances s witches and a single socket in brushed metal cover.                                                        | New thermostat.              |                                                          |  |
| Fitti | Fittings                                                                                                                                                                                                                                               |                              |                                                          |  |
| 8.16  | White high gloss effect unit doors with white melamine shelving within. Wood effect workt op with cream coloured wall tiles acting as sp lashback all the way round the kitchen. Stainl ess steel sink with draining area and chrome effect mixer tap. | Same condition as Inventory. | Same condition as check-in.                              |  |

8.8.1 - Kitchen - ceiling

8.8.2 - Kitchen - ceiling

8.9.1 - Kitchen - light fittings

8.9.2 - Kitchen - light fittings

8.9.3 - Kitchen - light fittings

8.9.4 - Kitchen - light fittings

8.10.1 - Kitchen - walls and skirting

8.10.2 - Kitchen - walls and skirting

8.10.3 - Kitchen - walls and skirting

8.11.1 - Kitchen - flooring

8.12.1 - Kitchen - windows and sills

8.12.2 - Kitchen - windows and sills

8.12.3 - Kitchen - windows and sills