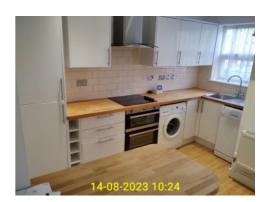

7.10.1 - Living Room - switches and sockets

7.10.3 - Living Room - switches and sockets

7.11.1 - Living Room - fittings

7.6.1 - Living Room - flooring

|       | Kitchen                                                                                                                                                                                                                                                |                              |                                                          |  |
|-------|--------------------------------------------------------------------------------------------------------------------------------------------------------------------------------------------------------------------------------------------------------|------------------------------|----------------------------------------------------------|--|
| ID    | Condition at Inventory                                                                                                                                                                                                                                 | Condition at Check-in        | Condition at Check-out                                   |  |
| Ceil  | ing                                                                                                                                                                                                                                                    |                              |                                                          |  |
| 8.8   | White painted ceiling over plain plaster.                                                                                                                                                                                                              | Same condition as Inventory. | Same condition as check-in.                              |  |
| Ligh  | t fittings                                                                                                                                                                                                                                             |                              |                                                          |  |
| 8.9   | 5 inset spotlights with white surrounds. One spotlight not working.                                                                                                                                                                                    | Broken Spotlight fixed.      | Same spotlight has failed as in the original in ventory. |  |
| Wal   | ls and skirting                                                                                                                                                                                                                                        |                              |                                                          |  |
| 8.10  | White painted walls over plain plaster. White gloss painted skirting boards.                                                                                                                                                                           | Same condition as Inventory. | Extra Images provided.                                   |  |
| Floo  | ring                                                                                                                                                                                                                                                   |                              |                                                          |  |
| 8.11  | Wood effect laminate flooring.                                                                                                                                                                                                                         | Same condition as Inventory. | Same condition as check-in.                              |  |
| Win   | dows and sills                                                                                                                                                                                                                                         |                              |                                                          |  |
| 8.12  | Single white UPVC unit with 2 panes of glass, the bottom of which is an opening window wi th chrome effect handles. White gloss painte d sill.                                                                                                         | Same condition as Inventory. | Areas of mould to the top right and left of the window.  |  |
| Curt  | ains and fixings                                                                                                                                                                                                                                       |                              |                                                          |  |
| 8.13  | Single fixed net curtain.                                                                                                                                                                                                                              | Same condition as Inventory. | Same condition as check-in.                              |  |
| Hea   | ting                                                                                                                                                                                                                                                   |                              |                                                          |  |
| 8.14  | Small wall mounted radiator.                                                                                                                                                                                                                           | Same condition as Inventory. | Same condition as check-in.                              |  |
| Swit  | ches and sockets                                                                                                                                                                                                                                       |                              |                                                          |  |
| 8.15  | Three double sockets in brushed metal covers . Single white plastic fused switch. Single ligh t switch in brushed metal cover. Appliances s witches and a single socket in brushed metal cover.                                                        | New thermostat.              |                                                          |  |
| Fitti | Fittings                                                                                                                                                                                                                                               |                              |                                                          |  |
| 8.16  | White high gloss effect unit doors with white melamine shelving within. Wood effect workt op with cream coloured wall tiles acting as sp lashback all the way round the kitchen. Stainl ess steel sink with draining area and chrome effect mixer tap. | Same condition as Inventory. | Same condition as check-in.                              |  |

8.8.1 - Kitchen - ceiling

8.8.2 - Kitchen - ceiling

8.9.1 - Kitchen - light fittings

8.9.2 - Kitchen - light fittings

8.9.3 - Kitchen - light fittings

8.9.4 - Kitchen - light fittings

8.10.1 - Kitchen - walls and skirting

8.10.2 - Kitchen - walls and skirting

8.10.3 - Kitchen - walls and skirting

8.11.1 - Kitchen - flooring

8.12.1 - Kitchen - windows and sills

8.12.2 - Kitchen - windows and sills

8.12.3 - Kitchen - windows and sills

8.12.4 - Kitchen - windows and sills

8.13.1 - Kitchen - curtains and fixings Slightly dusty.

8.14.1 - Kitchen - heating Thermostatic radiator valve (TRV).

8.14.2 - Kitchen - heating

8.15.1 - Kitchen - switches and sockets

8.15.2 - Kitchen - switches and sockets

8.15.3 - Kitchen - switches and sockets
One light controlled by this switch is not

8.15.4 - Kitchen - switches and sockets

8.15.5 - Kitchen - switches and sockets

8.15.6 - Kitchen - switches and sockets

8.16.1 - Kitchen - fittings

8.16.2 - Kitchen - fittings

8.16.3 - Kitchen - fittings

8.16.4 - Kitchen - fittings

8.16.5 - Kitchen - fittings

8.16.6 - Kitchen - fittings

8.16.7 - Kitchen - fittings

8.16.8 - Kitchen - fittings