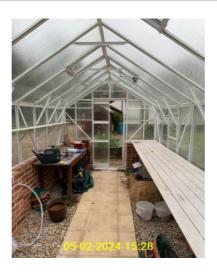

Inspection Date

05/02/2024 15:28

|       |                                                                                                  | Rear Garden                  |                                                 |  |
|-------|--------------------------------------------------------------------------------------------------|------------------------------|-------------------------------------------------|--|
| ID    | Condition at Inventory                                                                           | Condition at Check-in        | Condition at Check-out                          |  |
| Pati  | 0                                                                                                |                              |                                                 |  |
| 9.2   | Slabbed patio with a variety of plant pots and small walls.                                      | Same condition as Inventory. | Weeds building up in the path and side bedding. |  |
| Shru  | ıbs                                                                                              |                              |                                                 |  |
| 9.5   | Shrubs in various locations in the rear garden.                                                  | Same condition as Inventory. | Weeds building up in bedding areas.             |  |
| Law   | n                                                                                                |                              |                                                 |  |
| 9.6   | A large lawn with varying quality. Mostly goo d condition.                                       | Same condition as Inventory. | Same condition as check-in.                     |  |
| Path  |                                                                                                  |                              |                                                 |  |
| 9.7   | Slabbed and concrete path.                                                                       | Same condition as Inventory. | Same condition as check-in.                     |  |
| Park  | ing                                                                                              |                              |                                                 |  |
| 9.11  | Stone pebbles create a large parking area to t he rear of the property.                          |                              |                                                 |  |
| Fitti | ngs                                                                                              |                              |                                                 |  |
| 9.12  | Chairs and benches for use in the garden. Wh ite plastic chairs are stuck amongst a bush/w eeds. | Same condition as Inventory. | All furniture has been removed.                 |  |
| Shed  | d .                                                                                              |                              |                                                 |  |
| 9.13  | A shed to the rear of the property.                                                              | Same condition as Inventory. | Same condition as check-in. Left empty.         |  |
| Gree  | Greenhouse                                                                                       |                              |                                                 |  |
| 9.14  | A green house with work bench in good condition.                                                 | Same condition as Inventory. | Cleaned very well, left empty.                  |  |
| Swir  | Swimming Pool                                                                                    |                              |                                                 |  |
| 9.15  | A large pool with pool cover condition unknown.                                                  | Same condition as Inventory. | Condition unknown, cover not removed.           |  |

9.11.1 - Rear Garden - parking

9.12.1 - Rear Garden - fittings

9.12.2 - Rear Garden - fittings

9.12.3 - Rear Garden - fittings

9.13.1 - Rear Garden - shed

9.14.1 - Rear Garden - greenhouse

9.14.2 - Rear Garden - greenhouse