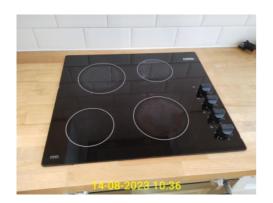

3.4.1 - Alarms - maintenance

3.8.1 - Rear Garden - maintenance

| Appliances |                 |        |       |                         |
|------------|-----------------|--------|-------|-------------------------|
| ID         | Appliance       | Brand  | Model | Description & Condition |
| Kitchen    |                 |        |       |                         |
| 0.1        | Hob             | LAMONA | N/A   | Good Condition          |
| 0.2        | Oven            | LAMONA | N/A   | Good Condition.         |
| 0.3        | Fridge Freezer  | LAMONA | N/A   | Good Condition.         |
| 0.4        | Washing Machine | BOSCH  | N/A   | Good Condition.         |
| 0.5        | Dishwasher      | ВЕКО   | N/A   | Good Condition.         |