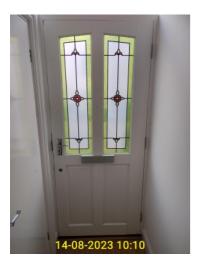

5.1.1 - Alarms - smoke alarm Hall Alarm

5.1.2 - Alarms - smoke alarm Kitchen Alarm

5.2.1 - Alarms - carbon monoxide detector

|      | Hall                                                                                        |                              |                                                                                    |  |
|------|---------------------------------------------------------------------------------------------|------------------------------|------------------------------------------------------------------------------------|--|
| ID   | Condition at Inventory                                                                      | Condition at Check-in        | Condition at Check-out                                                             |  |
| Doo  | r and frame                                                                                 |                              |                                                                                    |  |
| 6.2  | Wood effect door with 3 glass panels and chr ome furniture. White gloss painted doorframe . | Same condition as Inventory. | Similar condition to inventory. Some minor sc uff marks, considered wear and tear. |  |
| Ceil | ing                                                                                         |                              |                                                                                    |  |
| 6.3  | White painted ceiling over plain plaster.                                                   | Same condition as Inventory. | Same condition as check-in.                                                        |  |
| Ligh | t fittings                                                                                  |                              |                                                                                    |  |
| 6.4  | 4 inset spotlights with white surrounds.                                                    | Same condition as Inventory. | Second spotlight is not working.                                                   |  |
| Wal  | ls and skirting                                                                             |                              |                                                                                    |  |
| 6.5  | White painted walls over plain plaster. White gloss painted skirting boards.                | Same condition as Inventory. | Scuff marks to corner of the wall. Chips to the top of the skirting.               |  |
| Floo | ring                                                                                        |                              |                                                                                    |  |
| 6.6  | Wood effect laminate flooring.                                                              | Same condition as Inventory. | Same condition as check-in.                                                        |  |
| Hea  | Heating                                                                                     |                              |                                                                                    |  |
| 6.9  | Single panel wall mounted radiator.                                                         | Same condition as Inventory. |                                                                                    |  |
| Swit | ches and sockets                                                                            |                              |                                                                                    |  |
| 6.10 | Double socket. Double light switch. Both in w hite plastic.                                 | Same condition as Inventory. |                                                                                    |  |

6.2.1 - Hall - door and frame

6.2.2 - Hall - door and frame

6.2.3 - Hall - door and frame

6.2.4 - Hall - door and frame

6.3.1 - Hall - ceiling

6.4.1 - Hall - light fittings

6.4.2 - Hall - light fittings

6.5.1 - Hall - walls and skirting