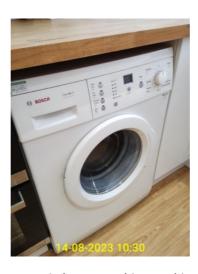

0.11.1 - Kitchen - 1.hob

0.12.1 - Kitchen - 2.oven

0.13.1 - Kitchen - 3.fridge freezer

0.13.2 - Kitchen - 3.fridge freezer

0.14.1 - Kitchen - 4.washing machine

0.15.1 - Kitchen - 5.dishwasher

| IIIVOIIIO | Ty Ololik |
|-----------|-----------|
| Gary      | Burton    |