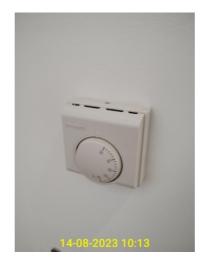

6.10.2 - Hall - switches and sockets

|       | Living Room                                                                                                                                                                                                                               |                              |                                                                                           |  |
|-------|-------------------------------------------------------------------------------------------------------------------------------------------------------------------------------------------------------------------------------------------|------------------------------|-------------------------------------------------------------------------------------------|--|
| ID    | Condition at Inventory                                                                                                                                                                                                                    | Condition at Check-in        | Condition at Check-out                                                                    |  |
| Doo   | r and frame                                                                                                                                                                                                                               |                              |                                                                                           |  |
| 7.2   | White painted wooden panelled laminate doo r in white painted wooden door frame. Brushe d metal effect door handles. Aluminium fram ed triple glazed Juliet balcony door with white painted wooden sill and brushed metal effect handles. |                              | Door handle had not been cleaned properly, o therwise, in the same condition as check-in. |  |
| Ceili | ing                                                                                                                                                                                                                                       |                              |                                                                                           |  |
| 7.3   | White emulsion painted ceiling over plain pla ster.  There are a few small marks.                                                                                                                                                         | Same condition as Inventory. | Same condition as check-in.                                                               |  |
| Ligh  | t fittings                                                                                                                                                                                                                                |                              |                                                                                           |  |
| 7.4   | Two ceiling mounted pendant light fittings wi<br>th grey/brown/cream colour circular fabric sh<br>ades. Low energy light bulbs.                                                                                                           | Same condition as Inventory. | Same condition as check-in.                                                               |  |
| Wal   | ls and skirting                                                                                                                                                                                                                           |                              |                                                                                           |  |
| 7.5   | White emulsion painted walls over plain plast er. White painted wooden skirting boards.                                                                                                                                                   | Same condition as Inventory. | Water markings to far corner.                                                             |  |
| Floo  | ring                                                                                                                                                                                                                                      |                              |                                                                                           |  |
| 7.6   | Amtico oak wood effect engineered hardwoo d flooring.  Scratch marks to flooring.                                                                                                                                                         | Same condition as Inventory. | Same condition as check-in.                                                               |  |
| Curt  | ains and fixings                                                                                                                                                                                                                          |                              |                                                                                           |  |
| 7.8   | Both balcony door and window have ceiling t o floor striped fabric lined curtains on white metal effect curtain rails.                                                                                                                    | Same condition as Inventory. | Same condition as check-in                                                                |  |
| Swit  | Switches and sockets                                                                                                                                                                                                                      |                              |                                                                                           |  |
| 7.10  | One single light switch. One double socket. One multi point fitting with four single sockets, aerial sockets and three RJ45 sockets. All white plastic.                                                                                   | ·                            |                                                                                           |  |
| Fitti | ngs                                                                                                                                                                                                                                       |                              |                                                                                           |  |
|       |                                                                                                                                                                                                                                           |                              |                                                                                           |  |

7.11 Myson room thermostat.

Same condition as Inventory.

7.2.1 - Living Room - door and frame

7.2.2 - Living Room - door and frame

7.3.1 - Living Room - ceiling

7.3.2 - Living Room - ceiling

7.4.1 - Living Room - light fittings