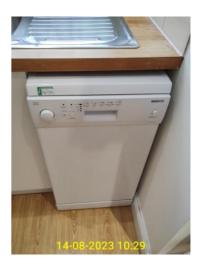

3.4.1 - Alarms - maintenance

3.8.1 - Rear Garden - maintenance

| Appliances |                 |        |       |                         |
|------------|-----------------|--------|-------|-------------------------|
| ID         | Appliance       | Brand  | Model | Description & Condition |
| Kitchen    |                 |        |       |                         |
| 0.1        | Hob             | LAMONA | N/A   | Good Condition          |
| 0.2        | Oven            | LAMONA | N/A   | Good Condition.         |
| 0.3        | Fridge Freezer  | LAMONA | N/A   | Good Condition.         |
| 0.4        | Washing Machine | BOSCH  | N/A   | Good Condition.         |
| 0.5        | Dishwasher      | ВЕКО   | N/A   | Good Condition.         |