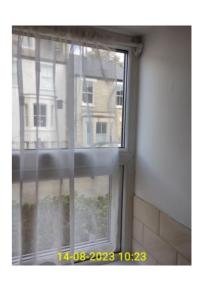

7.10.1 - Living Room - switches and sockets

7.10.3 - Living Room - switches and sockets

7.11.1 - Living Room - fittings

7.6.1 - Living Room - flooring

|       | Kitchen                                                                                                                                                                                                                                                |                              |                                                          |  |
|-------|--------------------------------------------------------------------------------------------------------------------------------------------------------------------------------------------------------------------------------------------------------|------------------------------|----------------------------------------------------------|--|
| ID    | Condition at Inventory                                                                                                                                                                                                                                 | Condition at Check-in        | Condition at Check-out                                   |  |
| Ceil  | ing                                                                                                                                                                                                                                                    |                              |                                                          |  |
| 8.8   | White painted ceiling over plain plaster.                                                                                                                                                                                                              | Same condition as Inventory. | Same condition as check-in.                              |  |
| Ligh  | t fittings                                                                                                                                                                                                                                             |                              |                                                          |  |
| 8.9   | 5 inset spotlights with white surrounds. One spotlight not working.                                                                                                                                                                                    | Broken Spotlight fixed.      | Same spotlight has failed as in the original in ventory. |  |
| Wal   | ls and skirting                                                                                                                                                                                                                                        |                              |                                                          |  |
| 8.10  | White painted walls over plain plaster. White gloss painted skirting boards.                                                                                                                                                                           | Same condition as Inventory. | Extra Images provided.                                   |  |
| Floo  | ring                                                                                                                                                                                                                                                   |                              |                                                          |  |
| 8.11  | Wood effect laminate flooring.                                                                                                                                                                                                                         | Same condition as Inventory. | Same condition as check-in.                              |  |
| Win   | dows and sills                                                                                                                                                                                                                                         |                              |                                                          |  |
| 8.12  | Single white UPVC unit with 2 panes of glass, the bottom of which is an opening window wi th chrome effect handles. White gloss painte d sill.                                                                                                         | Same condition as Inventory. | Areas of mould to the top right and left of the window.  |  |
| Curt  | ains and fixings                                                                                                                                                                                                                                       |                              |                                                          |  |
| 8.13  | Single fixed net curtain.                                                                                                                                                                                                                              | Same condition as Inventory. | Same condition as check-in.                              |  |
| Hea   | ting                                                                                                                                                                                                                                                   |                              |                                                          |  |
| 8.14  | Small wall mounted radiator.                                                                                                                                                                                                                           | Same condition as Inventory. | Same condition as check-in.                              |  |
| Swit  | ches and sockets                                                                                                                                                                                                                                       |                              |                                                          |  |
| 8.15  | Three double sockets in brushed metal covers . Single white plastic fused switch. Single ligh t switch in brushed metal cover. Appliances s witches and a single socket in brushed metal cover.                                                        | New thermostat.              |                                                          |  |
| Fitti | Fittings                                                                                                                                                                                                                                               |                              |                                                          |  |
| 8.16  | White high gloss effect unit doors with white melamine shelving within. Wood effect workt op with cream coloured wall tiles acting as sp lashback all the way round the kitchen. Stainl ess steel sink with draining area and chrome effect mixer tap. | Same condition as Inventory. | Same condition as check-in.                              |  |

8.10.2 - Kitchen - walls and skirting

8.10.3 - Kitchen - walls and skirting

8.11.1 - Kitchen - flooring

8.12.1 - Kitchen - windows and sills

8.12.2 - Kitchen - windows and sills

8.12.3 - Kitchen - windows and sills