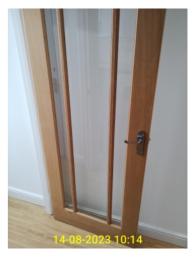

5.1.1 - Alarms - smoke alarm Hall Alarm

5.1.2 - Alarms - smoke alarm Kitchen Alarm

5.2.1 - Alarms - carbon monoxide detector

|      | Hall                                                                                        |                              |                                                                                    |  |
|------|---------------------------------------------------------------------------------------------|------------------------------|------------------------------------------------------------------------------------|--|
| ID   | Condition at Inventory                                                                      | Condition at Check-in        | Condition at Check-out                                                             |  |
| Doo  | r and frame                                                                                 |                              |                                                                                    |  |
| 6.2  | Wood effect door with 3 glass panels and chr ome furniture. White gloss painted doorframe . | Same condition as Inventory. | Similar condition to inventory. Some minor sc uff marks, considered wear and tear. |  |
| Ceil | ing                                                                                         |                              |                                                                                    |  |
| 6.3  | White painted ceiling over plain plaster.                                                   | Same condition as Inventory. | Same condition as check-in.                                                        |  |
| Ligh | t fittings                                                                                  |                              |                                                                                    |  |
| 6.4  | 4 inset spotlights with white surrounds.                                                    | Same condition as Inventory. | Second spotlight is not working.                                                   |  |
| Wal  | ls and skirting                                                                             |                              |                                                                                    |  |
| 6.5  | White painted walls over plain plaster. White gloss painted skirting boards.                | Same condition as Inventory. | Scuff marks to corner of the wall. Chips to the top of the skirting.               |  |
| Floo | ring                                                                                        |                              |                                                                                    |  |
| 6.6  | Wood effect laminate flooring.                                                              | Same condition as Inventory. | Same condition as check-in.                                                        |  |
| Hea  | Heating                                                                                     |                              |                                                                                    |  |
| 6.9  | Single panel wall mounted radiator.                                                         | Same condition as Inventory. |                                                                                    |  |
| Swit | ches and sockets                                                                            |                              |                                                                                    |  |
| 6.10 | Double socket. Double light switch. Both in w hite plastic.                                 | Same condition as Inventory. |                                                                                    |  |

6.2.1 - Hall - door and frame

6.2.2 - Hall - door and frame

6.2.3 - Hall - door and frame

6.2.4 - Hall - door and frame

6.3.1 - Hall - ceiling

6.4.1 - Hall - light fittings

6.4.2 - Hall - light fittings

6.5.1 - Hall - walls and skirting