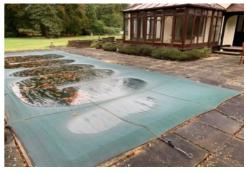

8.16.7 - Kitchen - fittings

8.16.8 - Kitchen - fittings

07/09/2023 09:14

|            | Rear Garden                                                                                     |                              |  |  |
|------------|-------------------------------------------------------------------------------------------------|------------------------------|--|--|
| ID         | Condition at Inventory                                                                          | Condition at Check-in        |  |  |
| Patio      |                                                                                                 |                              |  |  |
| 9.2        | Slabbed patio with a variety of plant pots and small walls.                                     | Same condition as Inventory. |  |  |
| Shrubs     |                                                                                                 |                              |  |  |
| 9.5        | Shrubs in various locations in the rear garden.                                                 | Same condition as Inventory. |  |  |
| Lawn       |                                                                                                 |                              |  |  |
| 9.6        | A large lawn with varying quality. Mostly good condition.                                       | Same condition as Inventory. |  |  |
| Path       |                                                                                                 |                              |  |  |
| 9.7        | Slabbed and concrete path.                                                                      | Same condition as Inventory. |  |  |
| Parking    |                                                                                                 |                              |  |  |
| 9.11       | Stone pebbles create a large parking area to the rear of the property.                          |                              |  |  |
| Fittings   |                                                                                                 |                              |  |  |
| 9.12       | Chairs and benches for use in the garden. White plastic chairs ar e stuck amongst a bush/weeds. | Same condition as Inventory. |  |  |
| Shed       |                                                                                                 |                              |  |  |
| 9.13       | A shed to the rear of the property.                                                             | Same condition as Inventory. |  |  |
| Greenhous  | e                                                                                               |                              |  |  |
| 9.14       | A green house with work bench in good condition.                                                | Same condition as Inventory. |  |  |
| Swimming I | Pool                                                                                            |                              |  |  |
| 9.15       | A large pool with pool cover condition unknown.                                                 | Same condition as Inventory. |  |  |

9.12.2 - Rear Garden - fittings

9.12.3 - Rear Garden - fittings

9.13.1 - Rear Garden - shed

9.14.1 - Rear Garden - greenhouse

9.14.2 - Rear Garden - greenhouse

9.15.1 - Rear Garden - swimming pool

9.15.2 - Rear Garden - swimming pool