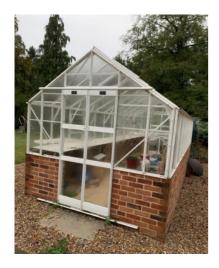

8.16.7 - Kitchen - fittings

8.16.8 - Kitchen - fittings

07/09/2023 09:14

|            | Rear Garden                                                                                     |                              |  |  |
|------------|-------------------------------------------------------------------------------------------------|------------------------------|--|--|
| ID         | Condition at Inventory                                                                          | Condition at Check-in        |  |  |
| Patio      |                                                                                                 |                              |  |  |
| 9.2        | Slabbed patio with a variety of plant pots and small walls.                                     | Same condition as Inventory. |  |  |
| Shrubs     |                                                                                                 |                              |  |  |
| 9.5        | Shrubs in various locations in the rear garden.                                                 | Same condition as Inventory. |  |  |
| Lawn       |                                                                                                 |                              |  |  |
| 9.6        | A large lawn with varying quality. Mostly good condition.                                       | Same condition as Inventory. |  |  |
| Path       |                                                                                                 |                              |  |  |
| 9.7        | Slabbed and concrete path.                                                                      | Same condition as Inventory. |  |  |
| Parking    |                                                                                                 |                              |  |  |
| 9.11       | Stone pebbles create a large parking area to the rear of the property.                          |                              |  |  |
| Fittings   |                                                                                                 |                              |  |  |
| 9.12       | Chairs and benches for use in the garden. White plastic chairs ar e stuck amongst a bush/weeds. | Same condition as Inventory. |  |  |
| Shed       |                                                                                                 |                              |  |  |
| 9.13       | A shed to the rear of the property.                                                             | Same condition as Inventory. |  |  |
| Greenhous  | e                                                                                               |                              |  |  |
| 9.14       | A green house with work bench in good condition.                                                | Same condition as Inventory. |  |  |
| Swimming I | Pool                                                                                            |                              |  |  |
| 9.15       | A large pool with pool cover condition unknown.                                                 | Same condition as Inventory. |  |  |

9.12.2 - Rear Garden - fittings

9.12.3 - Rear Garden - fittings

9.13.1 - Rear Garden - shed

9.14.1 - Rear Garden - greenhouse

9.14.2 - Rear Garden - greenhouse

9.15.1 - Rear Garden - swimming pool

9.15.2 - Rear Garden - swimming pool