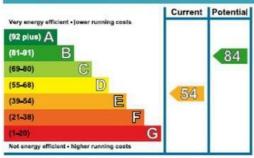

### **Energy Efficiency Rating**

The graph shows the current energy efficiency of your home.

The higher the rating the lower your fuel bills are likely to be.

The potential rating shows the effect of undertaking the recommendations on page 3.

The average energy efficiency rating for a dwelling in England and Wales is band D (rating 60).

The EPC rating shown here is based on standard assumptions about occupancy and energy use and may not reflect how energy is consumed by individual occupants.