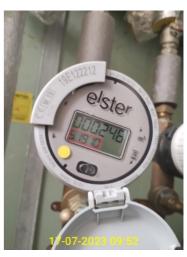

1.2.1 - Front - cover photo

1.3.1 - Front - front view

1.3.2 - Front - front view

1.3.3 - Front - front view

1.3.4 - Front - front view

|               | Meters                                                                       |                                                     |  |  |
|---------------|------------------------------------------------------------------------------|-----------------------------------------------------|--|--|
| ID            | Condition at Inventory                                                       | Condition at Check-in                               |  |  |
| Electricity r | Electricity meter                                                            |                                                     |  |  |
| 2.1           | Meter reading: 27964 kWh. Serial number: D12W525257.                         | Meter reading: 29787 kWh.                           |  |  |
| Water mete    | Water meter                                                                  |                                                     |  |  |
| 2.3           | Meter reading: 246.51910 cubic metres. Serial number: 19E1222 12.            | Meter reading: 247.97110 cubic metres.              |  |  |
| Heat Meter    |                                                                              |                                                     |  |  |
| 2.4           | Meter reading: 22017 kWh and 37995.90 cubic metres. Serial number: 66788559. | Meter reading: 22100 kWh and 38095.90 cubic metres. |  |  |

2.1.1 - Meters - electricity meter

2.3.2 - Meters - water meter

2.1.2 - Meters - electricity meter

2.4.1 - Meters - heat meter

2.3.1 - Meters - water meter

2.4.2 - Meters - heat meter

2.4.3 - Meters - heat meter