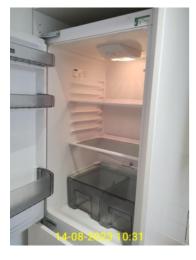

0.7.1 - Kitchen - 2.oven

0.8.1 - Kitchen - 3.fridge freezer

0.8.2 - Kitchen - 3.fridge freezer

0.9.1 - Kitchen - 4.washing machine

0.10.1 - Kitchen - 5.dishwasher

| Tenant Comments |                                                                                                          |                        |  |
|-----------------|----------------------------------------------------------------------------------------------------------|------------------------|--|
| ID              | ID Condition at Inventory Condition at Check-in                                                          |                        |  |
| Living Room     |                                                                                                          |                        |  |
| 4.1             | The living room door makes a creaking sound and its very stiff when opening.  Still present at Check-in. |                        |  |
| Kitchen         |                                                                                                          |                        |  |
| 4.2             | The curtains are dusty.                                                                                  | Dust has been cleaned. |  |

| Appliance Survey |                               |           |                 |  |
|------------------|-------------------------------|-----------|-----------------|--|
| ID               | Item                          | Condition | Notes           |  |
| 2.1              | Fridge Clean?                 | Yes       | Good condition. |  |
| 2.2              | Freezer Clean?                | Yes       | Good condition. |  |
| 2.3              | Dishwasher Clean?             | Yes       | Good condition. |  |
| 2.4              | Dishwasher Descaled?          | Yes       | Good condition. |  |
| 2.5              | Hob Clean?                    | Yes       | Cleaned.        |  |
| 2.6              | Oven Clean?                   | Yes       | Good condition. |  |
| 2.7              | Washing Machine Drawer Clean? | Yes       | Good condition. |  |
| 2.8              | Washing Machine Seal Clean?   | Yes       | Cleaned.        |  |
| 2.9              | Extractor Clean?              | Yes       | Good condition. |  |
| 2.10             | Extractor Working?            | Yes       | Good condition. |  |
| 2.11             | Tumble Dryer Vent Clean?      | N/A       | N/A             |  |
| 2.12             | Tumble Dryer Seal Clean?      | N/A       | N/A             |  |