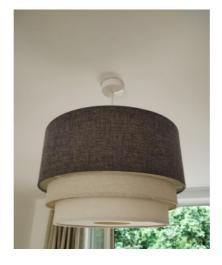

6.5.2 - Hall - walls and skirting

6.6.1 - Hall - flooring

6.6.2 - Hall - flooring

6.9.1 - Hall - heating

6.10.2 - Hall - switches and sockets

| Living Room          |                                                                                                                                                                                                                                          |                              |  |
|----------------------|------------------------------------------------------------------------------------------------------------------------------------------------------------------------------------------------------------------------------------------|------------------------------|--|
| ID                   | Condition at Inventory                                                                                                                                                                                                                   | Condition at Check-in        |  |
| Door and             | frame                                                                                                                                                                                                                                    |                              |  |
| 7.2                  | White painted wooden panelled laminate door in white painted wooden door frame. Brushed metal effect door handles. Alumini um framed triple glazed Juliet balcony door with white painted w ooden sill and brushed metal effect handles. | Same condition as Inventory. |  |
| Ceiling              |                                                                                                                                                                                                                                          |                              |  |
| 7.3                  | White emulsion painted ceiling over plain plaster.  There are a few small marks.                                                                                                                                                         | Same condition as Inventory. |  |
| Light fitti          |                                                                                                                                                                                                                                          |                              |  |
| 7.4                  | Two ceiling mounted pendant light fittings with grey/brown/crea m colour circular fabric shades. Low energy light bulbs.                                                                                                                 | Same condition as Inventory. |  |
| Walls and skirting   |                                                                                                                                                                                                                                          |                              |  |
| 7.5                  | White emulsion painted walls over plain plaster. White painted wooden skirting boards.                                                                                                                                                   | Same condition as Inventory. |  |
| Flooring             |                                                                                                                                                                                                                                          |                              |  |
|                      | Amtico oak wood effect engineered hardwood flooring.                                                                                                                                                                                     | Same condition as Inventory. |  |
| 7.6                  | Scratch marks to flooring.                                                                                                                                                                                                               |                              |  |
| Curtains and fixings |                                                                                                                                                                                                                                          |                              |  |
| 7.8                  | Both balcony door and window have ceiling to floor striped fabri c lined curtains on white metal effect curtain rails.                                                                                                                   | Same condition as Inventory. |  |
| Switches             | and sockets                                                                                                                                                                                                                              |                              |  |
| 7.10                 | One single light switch. One double socket. One multi point fitti ng with four single sockets, aerial sockets and three RJ45 socket                                                                                                      | · ·                          |  |

s. All white plastic.

Myson room thermostat.

Fittings 7.11

7.2.1 - Living Room - door and frame

7.2.2 - Living Room - door and frame

7.3.1 - Living Room - ceiling

7.3.2 - Living Room - ceiling

7.4.1 - Living Room - light fittings