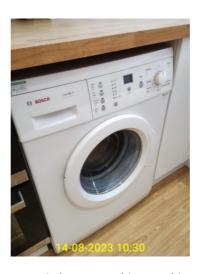

0.7.1 - Kitchen - 2.oven

0.8.1 - Kitchen - 3.fridge freezer

0.8.2 - Kitchen - 3.fridge freezer

0.9.1 - Kitchen - 4.washing machine

0.10.1 - Kitchen - 5.dishwasher

| Tenant Comments |                                                                                                          |                        |  |
|-----------------|----------------------------------------------------------------------------------------------------------|------------------------|--|
| ID              | ID Condition at Inventory Condition at Check-in                                                          |                        |  |
| Living Room     |                                                                                                          |                        |  |
| 4.1             | The living room door makes a creaking sound and its very stiff when opening.  Still present at Check-in. |                        |  |
| Kitchen         |                                                                                                          |                        |  |
| 4.2             | The curtains are dusty.                                                                                  | Dust has been cleaned. |  |