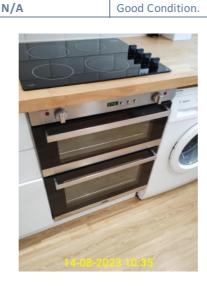

7.10.2 - Living Room - switches and sockets

7.10.3 - Living Room - switches and sockets

7.11.1 - Living Room - fittings

7.6.1 - Living Room - flooring

| Kitchen       |                                                                                                                                                                                                                                                       |                              |  |
|---------------|-------------------------------------------------------------------------------------------------------------------------------------------------------------------------------------------------------------------------------------------------------|------------------------------|--|
| ID            | Condition at Inventory                                                                                                                                                                                                                                | Condition at Check-in        |  |
| Ceiling       |                                                                                                                                                                                                                                                       |                              |  |
| 8.8           | White painted ceiling over plain plaster.                                                                                                                                                                                                             | Same condition as Inventory. |  |
| Light fitting | gs                                                                                                                                                                                                                                                    |                              |  |
| 8.9           | 5 inset spotlights with white surrounds. One spotlight not workin g.                                                                                                                                                                                  | Broken Spotlight fixed.      |  |
| Walls and s   | kirting                                                                                                                                                                                                                                               |                              |  |
| 8.10          | White painted walls over plain plaster. White gloss painted skirt ing boards.                                                                                                                                                                         | Same condition as Inventory. |  |
| Flooring      |                                                                                                                                                                                                                                                       |                              |  |
| 8.11          | Wood effect laminate flooring.                                                                                                                                                                                                                        | Same condition as Inventory. |  |
| Windows a     | nd sills                                                                                                                                                                                                                                              |                              |  |
| 8.12          | Single white UPVC unit with 2 panes of glass, the bottom of which is an opening window with chrome effect handles. White gloss painted sill.                                                                                                          | Same condition as Inventory. |  |
| Curtains ar   | nd fixings                                                                                                                                                                                                                                            |                              |  |
| 8.13          | Single fixed net curtain.                                                                                                                                                                                                                             | Same condition as Inventory. |  |
| Heating       |                                                                                                                                                                                                                                                       |                              |  |
| 8.14          | Small wall mounted radiator.                                                                                                                                                                                                                          | Same condition as Inventory. |  |
| Switches a    | Switches and sockets                                                                                                                                                                                                                                  |                              |  |
| 8.15          | Three double sockets in brushed metal covers. Single white plast ic fused switch. Single light switch in brushed metal cover. Appli ances switches and a single socket in brushed metal cover.                                                        | New thermostat.              |  |
| Fittings      |                                                                                                                                                                                                                                                       |                              |  |
| 8.16          | White high gloss effect unit doors with white melamine shelving within. Wood effect worktop with cream coloured wall tiles actin g as splashback all the way round the kitchen. Stainless steel sin k with draining area and chrome effect mixer tap. | ·                            |  |

8.8.1 - Kitchen - ceiling

8.8.2 - Kitchen - ceiling

8.9.1 - Kitchen - light fittings

8.9.2 - Kitchen - light fittings

8.9.3 - Kitchen - light fittings

8.10.1 - Kitchen - walls and skirting

8.11.1 - Kitchen - flooring