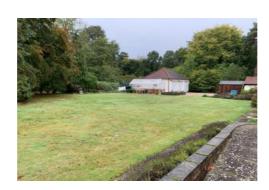

8.16.7 - Kitchen - fittings

8.16.8 - Kitchen - fittings

07/09/2023 09:14

|            | Rear Garden                                                                                     |                              |  |  |
|------------|-------------------------------------------------------------------------------------------------|------------------------------|--|--|
| ID         | Condition at Inventory                                                                          | Condition at Check-in        |  |  |
| Patio      |                                                                                                 |                              |  |  |
| 9.2        | Slabbed patio with a variety of plant pots and small walls.                                     | Same condition as Inventory. |  |  |
| Shrubs     |                                                                                                 |                              |  |  |
| 9.5        | Shrubs in various locations in the rear garden.                                                 | Same condition as Inventory. |  |  |
| Lawn       |                                                                                                 |                              |  |  |
| 9.6        | A large lawn with varying quality. Mostly good condition.                                       | Same condition as Inventory. |  |  |
| Path       |                                                                                                 |                              |  |  |
| 9.7        | Slabbed and concrete path.                                                                      | Same condition as Inventory. |  |  |
| Parking    |                                                                                                 |                              |  |  |
| 9.11       | Stone pebbles create a large parking area to the rear of the property.                          |                              |  |  |
| Fittings   |                                                                                                 |                              |  |  |
| 9.12       | Chairs and benches for use in the garden. White plastic chairs ar e stuck amongst a bush/weeds. | Same condition as Inventory. |  |  |
| Shed       |                                                                                                 |                              |  |  |
| 9.13       | A shed to the rear of the property.                                                             | Same condition as Inventory. |  |  |
| Greenhous  | e                                                                                               |                              |  |  |
| 9.14       | A green house with work bench in good condition.                                                | Same condition as Inventory. |  |  |
| Swimming I | Pool                                                                                            |                              |  |  |
| 9.15       | A large pool with pool cover condition unknown.                                                 | Same condition as Inventory. |  |  |

9.2.1 - Rear Garden - patio

9.2.2 - Rear Garden - patio

9.5.1 - Rear Garden - shrubs

9.5.2 - Rear Garden - shrubs

9.6.1 - Rear Garden - lawn

9.7.1 - Rear Garden - path

9.11.1 - Rear Garden - parking

9.12.1 - Rear Garden - fittings