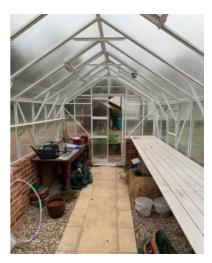

8.16.7 - Kitchen - fittings

8.16.8 - Kitchen - fittings

07/09/2023 09:14

|            | Rear Garden                                                                                     |                              |  |  |
|------------|-------------------------------------------------------------------------------------------------|------------------------------|--|--|
| ID         | Condition at Inventory                                                                          | Condition at Check-in        |  |  |
| Patio      |                                                                                                 |                              |  |  |
| 9.2        | Slabbed patio with a variety of plant pots and small walls.                                     | Same condition as Inventory. |  |  |
| Shrubs     |                                                                                                 |                              |  |  |
| 9.5        | Shrubs in various locations in the rear garden.                                                 | Same condition as Inventory. |  |  |
| Lawn       |                                                                                                 |                              |  |  |
| 9.6        | A large lawn with varying quality. Mostly good condition.                                       | Same condition as Inventory. |  |  |
| Path       |                                                                                                 |                              |  |  |
| 9.7        | Slabbed and concrete path.                                                                      | Same condition as Inventory. |  |  |
| Parking    |                                                                                                 |                              |  |  |
| 9.11       | Stone pebbles create a large parking area to the rear of the property.                          |                              |  |  |
| Fittings   |                                                                                                 |                              |  |  |
| 9.12       | Chairs and benches for use in the garden. White plastic chairs ar e stuck amongst a bush/weeds. | Same condition as Inventory. |  |  |
| Shed       |                                                                                                 |                              |  |  |
| 9.13       | A shed to the rear of the property.                                                             | Same condition as Inventory. |  |  |
| Greenhous  | e                                                                                               |                              |  |  |
| 9.14       | A green house with work bench in good condition.                                                | Same condition as Inventory. |  |  |
| Swimming I | Pool                                                                                            |                              |  |  |
| 9.15       | A large pool with pool cover condition unknown.                                                 | Same condition as Inventory. |  |  |

9.12.2 - Rear Garden - fittings

9.12.3 - Rear Garden - fittings

9.13.1 - Rear Garden - shed

9.14.1 - Rear Garden - greenhouse

9.14.2 - Rear Garden - greenhouse

9.15.1 - Rear Garden - swimming pool

9.15.2 - Rear Garden - swimming pool