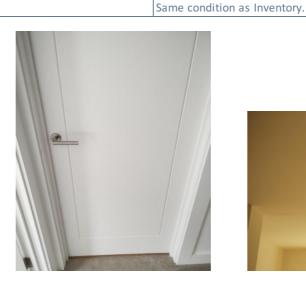

### 4.1.1 - Documents - description

5.1.1 - Alarms - smoke alarm Hall Alarm

5.1.2 - Alarms - smoke alarm Kitchen Alarm

5.2.1 - Alarms - carbon monoxide detector

| Hall          |                                                                                            |                              |  |
|---------------|--------------------------------------------------------------------------------------------|------------------------------|--|
| ID            | Condition at Inventory                                                                     | Condition at Check-in        |  |
| Door and fr   | ame                                                                                        |                              |  |
| 6.2           | Wood effect door with 3 glass panels and chrome furniture. Whi te gloss painted doorframe. | Same condition as Inventory. |  |
| Ceiling       |                                                                                            |                              |  |
| 6.3           | White painted ceiling over plain plaster.                                                  | Same condition as Inventory. |  |
| Light fitting | s                                                                                          |                              |  |
| 6.4           | 4 inset spotlights with white surrounds.                                                   | Same condition as Inventory. |  |
| Walls and s   | kirting                                                                                    |                              |  |
| 6.5           | White painted walls over plain plaster. White gloss painted skirt ing boards.              | Same condition as Inventory. |  |
| Flooring      |                                                                                            |                              |  |
| 6.6           | Wood effect laminate flooring.                                                             | Same condition as Inventory. |  |
| Heating       |                                                                                            |                              |  |
| 6.9           | Single panel wall mounted radiator.                                                        | Same condition as Inventory. |  |
| Switches ar   | nd sockets                                                                                 |                              |  |
| 6.10          | Double socket. Double light switch. Both in white plastic.                                 | Same condition as Inventory. |  |

6.2.1 - Hall - door and frame

6.2.2 - Hall - door and frame

6.2.3 - Hall - door and frame

6.2.4 - Hall - door and frame

6.3.1 - Hall - ceiling

6.4.1 - Hall - light fittings

6.4.2 - Hall - light fittings

6.5.1 - Hall - walls and skirting