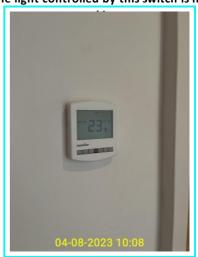

8.12.1 - Kitchen - windows and sills

8.12.2 - Kitchen - windows and sills

8.13.1 - Kitchen - curtains and fixings Slightly dusty.

8.14.1 - Kitchen - heating Thermostatic radiator valve (TRV).

8.14.2 - Kitchen - heating