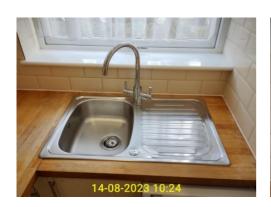

7.10.2 - Living Room - switches and sockets

7.10.3 - Living Room - switches and sockets

7.11.1 - Living Room - fittings

7.6.1 - Living Room - flooring

| Kitchen       |                                                                                                                                                                                                                                                       |                              |  |
|---------------|-------------------------------------------------------------------------------------------------------------------------------------------------------------------------------------------------------------------------------------------------------|------------------------------|--|
| ID            | Condition at Inventory                                                                                                                                                                                                                                | Condition at Check-in        |  |
| Ceiling       |                                                                                                                                                                                                                                                       |                              |  |
| 8.8           | White painted ceiling over plain plaster.                                                                                                                                                                                                             | Same condition as Inventory. |  |
| Light fitting | gs                                                                                                                                                                                                                                                    |                              |  |
| 8.9           | 5 inset spotlights with white surrounds. One spotlight not workin g.                                                                                                                                                                                  | Broken Spotlight fixed.      |  |
| Walls and s   | kirting                                                                                                                                                                                                                                               |                              |  |
| 8.10          | White painted walls over plain plaster. White gloss painted skirt ing boards.                                                                                                                                                                         | Same condition as Inventory. |  |
| Flooring      |                                                                                                                                                                                                                                                       |                              |  |
| 8.11          | Wood effect laminate flooring.                                                                                                                                                                                                                        | Same condition as Inventory. |  |
| Windows a     | nd sills                                                                                                                                                                                                                                              |                              |  |
| 8.12          | Single white UPVC unit with 2 panes of glass, the bottom of which is an opening window with chrome effect handles. White gloss painted sill.                                                                                                          | Same condition as Inventory. |  |
| Curtains ar   | nd fixings                                                                                                                                                                                                                                            |                              |  |
| 8.13          | Single fixed net curtain.                                                                                                                                                                                                                             | Same condition as Inventory. |  |
| Heating       |                                                                                                                                                                                                                                                       |                              |  |
| 8.14          | Small wall mounted radiator.                                                                                                                                                                                                                          | Same condition as Inventory. |  |
| Switches a    | Switches and sockets                                                                                                                                                                                                                                  |                              |  |
| 8.15          | Three double sockets in brushed metal covers. Single white plast ic fused switch. Single light switch in brushed metal cover. Appli ances switches and a single socket in brushed metal cover.                                                        | New thermostat.              |  |
| Fittings      |                                                                                                                                                                                                                                                       |                              |  |
| 8.16          | White high gloss effect unit doors with white melamine shelving within. Wood effect worktop with cream coloured wall tiles actin g as splashback all the way round the kitchen. Stainless steel sin k with draining area and chrome effect mixer tap. | ·                            |  |