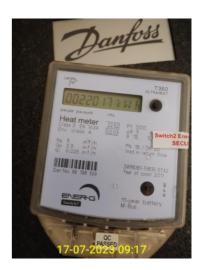

1.2.1 - Front - cover photo

1.3.1 - Front - front view

1.3.2 - Front - front view

1.3.3 - Front - front view

1.3.4 - Front - front view

|               | Meters                                                                       |                                                     |  |  |
|---------------|------------------------------------------------------------------------------|-----------------------------------------------------|--|--|
| ID            | Condition at Inventory                                                       | Condition at Check-in                               |  |  |
| Electricity r | Electricity meter                                                            |                                                     |  |  |
| 2.1           | Meter reading: 27964 kWh. Serial number: D12W525257.                         | Meter reading: 29787 kWh.                           |  |  |
| Water mete    | Water meter                                                                  |                                                     |  |  |
| 2.3           | Meter reading: 246.51910 cubic metres. Serial number: 19E1222 12.            | Meter reading: 247.97110 cubic metres.              |  |  |
| Heat Meter    |                                                                              |                                                     |  |  |
| 2.4           | Meter reading: 22017 kWh and 37995.90 cubic metres. Serial number: 66788559. | Meter reading: 22100 kWh and 38095.90 cubic metres. |  |  |

2.1.1 - Meters - electricity meter

2.3.2 - Meters - water meter

2.1.2 - Meters - electricity meter

2.4.1 - Meters - heat meter

2.3.1 - Meters - water meter

2.4.2 - Meters - heat meter

2.4.3 - Meters - heat meter