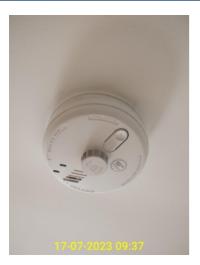

### 4.1.1 - Documents - description

5.1.1 - Alarms - smoke alarm Hall Alarm

5.1.2 - Alarms - smoke alarm Kitchen Alarm

5.2.1 - Alarms - carbon monoxide detector

| Hall          |                                                                                            |                              |  |
|---------------|--------------------------------------------------------------------------------------------|------------------------------|--|
| ID            | Condition at Inventory                                                                     | Condition at Check-in        |  |
| Door and fr   | ame                                                                                        |                              |  |
| 6.2           | Wood effect door with 3 glass panels and chrome furniture. Whi te gloss painted doorframe. | Same condition as Inventory. |  |
| Ceiling       |                                                                                            |                              |  |
| 6.3           | White painted ceiling over plain plaster.                                                  | Same condition as Inventory. |  |
| Light fitting | s                                                                                          |                              |  |
| 6.4           | 4 inset spotlights with white surrounds.                                                   | Same condition as Inventory. |  |
| Walls and s   | kirting                                                                                    |                              |  |
| 6.5           | White painted walls over plain plaster. White gloss painted skirt ing boards.              | Same condition as Inventory. |  |
| Flooring      |                                                                                            |                              |  |
| 6.6           | Wood effect laminate flooring.                                                             | Same condition as Inventory. |  |
| Heating       |                                                                                            |                              |  |
| 6.9           | Single panel wall mounted radiator.                                                        | Same condition as Inventory. |  |
| Switches ar   | nd sockets                                                                                 |                              |  |
| 6.10          | Double socket. Double light switch. Both in white plastic.                                 | Same condition as Inventory. |  |