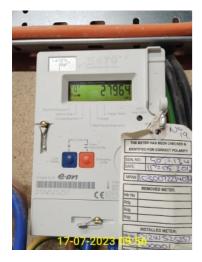

1.2.1 - Front - cover photo

1.3.1 - Front - front view

1.3.2 - Front - front view

1.3.3 - Front - front view

1.3.4 - Front - front view

|               | Meters                                                                       |                                                     |  |  |
|---------------|------------------------------------------------------------------------------|-----------------------------------------------------|--|--|
| ID            | Condition at Inventory                                                       | Condition at Check-in                               |  |  |
| Electricity r | Electricity meter                                                            |                                                     |  |  |
| 2.1           | Meter reading: 27964 kWh. Serial number: D12W525257.                         | Meter reading: 29787 kWh.                           |  |  |
| Water mete    | Water meter                                                                  |                                                     |  |  |
| 2.3           | Meter reading: 246.51910 cubic metres. Serial number: 19E1222 12.            | Meter reading: 247.97110 cubic metres.              |  |  |
| Heat Meter    |                                                                              |                                                     |  |  |
| 2.4           | Meter reading: 22017 kWh and 37995.90 cubic metres. Serial number: 66788559. | Meter reading: 22100 kWh and 38095.90 cubic metres. |  |  |

2.1.1 - Meters - electricity meter

2.3.2 - Meters - water meter

2.1.2 - Meters - electricity meter

2.4.1 - Meters - heat meter

2.3.1 - Meters - water meter

2.4.2 - Meters - heat meter

2.4.3 - Meters - heat meter