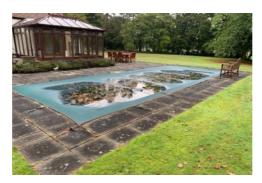

8.16.7 - Kitchen - fittings

8.16.8 - Kitchen - fittings

07/09/2023 09:14

|            | Rear Garden                                                                                     |                              |  |  |
|------------|-------------------------------------------------------------------------------------------------|------------------------------|--|--|
| ID         | Condition at Inventory                                                                          | Condition at Check-in        |  |  |
| Patio      |                                                                                                 |                              |  |  |
| 9.2        | Slabbed patio with a variety of plant pots and small walls.                                     | Same condition as Inventory. |  |  |
| Shrubs     |                                                                                                 |                              |  |  |
| 9.5        | Shrubs in various locations in the rear garden.                                                 | Same condition as Inventory. |  |  |
| Lawn       |                                                                                                 |                              |  |  |
| 9.6        | A large lawn with varying quality. Mostly good condition.                                       | Same condition as Inventory. |  |  |
| Path       |                                                                                                 |                              |  |  |
| 9.7        | Slabbed and concrete path.                                                                      | Same condition as Inventory. |  |  |
| Parking    |                                                                                                 |                              |  |  |
| 9.11       | Stone pebbles create a large parking area to the rear of the property.                          |                              |  |  |
| Fittings   |                                                                                                 |                              |  |  |
| 9.12       | Chairs and benches for use in the garden. White plastic chairs ar e stuck amongst a bush/weeds. | Same condition as Inventory. |  |  |
| Shed       |                                                                                                 |                              |  |  |
| 9.13       | A shed to the rear of the property.                                                             | Same condition as Inventory. |  |  |
| Greenhous  | e                                                                                               |                              |  |  |
| 9.14       | A green house with work bench in good condition.                                                | Same condition as Inventory. |  |  |
| Swimming I | Pool                                                                                            |                              |  |  |
| 9.15       | A large pool with pool cover condition unknown.                                                 | Same condition as Inventory. |  |  |

9.12.2 - Rear Garden - fittings

9.12.3 - Rear Garden - fittings

9.13.1 - Rear Garden - shed

9.14.1 - Rear Garden - greenhouse

9.14.2 - Rear Garden - greenhouse

9.15.1 - Rear Garden - swimming pool

9.15.2 - Rear Garden - swimming pool