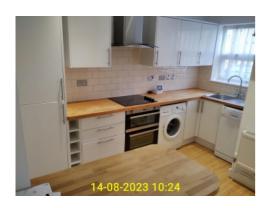

7.10.2 - Living Room - switches and sockets

7.10.3 - Living Room - switches and sockets

7.11.1 - Living Room - fittings

7.6.1 - Living Room - flooring

| Kitchen       |                                                                                                                                                                                                                                                       |                              |  |
|---------------|-------------------------------------------------------------------------------------------------------------------------------------------------------------------------------------------------------------------------------------------------------|------------------------------|--|
| ID            | Condition at Inventory                                                                                                                                                                                                                                | Condition at Check-in        |  |
| Ceiling       |                                                                                                                                                                                                                                                       |                              |  |
| 8.8           | White painted ceiling over plain plaster.                                                                                                                                                                                                             | Same condition as Inventory. |  |
| Light fitting | gs                                                                                                                                                                                                                                                    |                              |  |
| 8.9           | 5 inset spotlights with white surrounds. One spotlight not workin g.                                                                                                                                                                                  | Broken Spotlight fixed.      |  |
| Walls and s   | kirting                                                                                                                                                                                                                                               |                              |  |
| 8.10          | White painted walls over plain plaster. White gloss painted skirt ing boards.                                                                                                                                                                         | Same condition as Inventory. |  |
| Flooring      |                                                                                                                                                                                                                                                       |                              |  |
| 8.11          | Wood effect laminate flooring.                                                                                                                                                                                                                        | Same condition as Inventory. |  |
| Windows a     | nd sills                                                                                                                                                                                                                                              |                              |  |
| 8.12          | Single white UPVC unit with 2 panes of glass, the bottom of which is an opening window with chrome effect handles. White gloss painted sill.                                                                                                          | Same condition as Inventory. |  |
| Curtains ar   | nd fixings                                                                                                                                                                                                                                            |                              |  |
| 8.13          | Single fixed net curtain.                                                                                                                                                                                                                             | Same condition as Inventory. |  |
| Heating       |                                                                                                                                                                                                                                                       |                              |  |
| 8.14          | Small wall mounted radiator.                                                                                                                                                                                                                          | Same condition as Inventory. |  |
| Switches a    | Switches and sockets                                                                                                                                                                                                                                  |                              |  |
| 8.15          | Three double sockets in brushed metal covers. Single white plast ic fused switch. Single light switch in brushed metal cover. Appli ances switches and a single socket in brushed metal cover.                                                        | New thermostat.              |  |
| Fittings      |                                                                                                                                                                                                                                                       |                              |  |
| 8.16          | White high gloss effect unit doors with white melamine shelving within. Wood effect worktop with cream coloured wall tiles actin g as splashback all the way round the kitchen. Stainless steel sin k with draining area and chrome effect mixer tap. | ·                            |  |