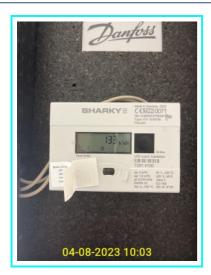

1.2.1 - Front - cover photo

1.3.1 - Front - front view

1.3.2 - Front - front view

1.3.3 - Front - front view

1.3.4 - Front - front view

|               | Meters                                                                       |                                                     |  |  |
|---------------|------------------------------------------------------------------------------|-----------------------------------------------------|--|--|
| ID            | Condition at Inventory                                                       | Condition at Check-in                               |  |  |
| Electricity r | Electricity meter                                                            |                                                     |  |  |
| 2.1           | Meter reading: 27964 kWh. Serial number: D12W525257.                         | Meter reading: 29787 kWh.                           |  |  |
| Water mete    | Water meter                                                                  |                                                     |  |  |
| 2.3           | Meter reading: 246.51910 cubic metres. Serial number: 19E1222 12.            | Meter reading: 247.97110 cubic metres.              |  |  |
| Heat Meter    |                                                                              |                                                     |  |  |
| 2.4           | Meter reading: 22017 kWh and 37995.90 cubic metres. Serial number: 66788559. | Meter reading: 22100 kWh and 38095.90 cubic metres. |  |  |

2.1.1 - Meters - electricity meter

2.3.2 - Meters - water meter

2.1.2 - Meters - electricity meter

2.4.1 - Meters - heat meter

2.3.1 - Meters - water meter

2.4.2 - Meters - heat meter

2.4.3 - Meters - heat meter