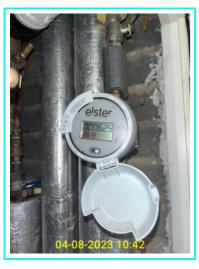

1.2.1 - Front - cover photo

1.3.1 - Front - front view

1.3.2 - Front - front view

1.3.3 - Front - front view

1.3.4 - Front - front view

|               | Meters                                                                       |                                                     |  |  |
|---------------|------------------------------------------------------------------------------|-----------------------------------------------------|--|--|
| ID            | Condition at Inventory                                                       | Condition at Check-in                               |  |  |
| Electricity r | Electricity meter                                                            |                                                     |  |  |
| 2.1           | Meter reading: 27964 kWh. Serial number: D12W525257.                         | Meter reading: 29787 kWh.                           |  |  |
| Water mete    | Water meter                                                                  |                                                     |  |  |
| 2.3           | Meter reading: 246.51910 cubic metres. Serial number: 19E1222 12.            | Meter reading: 247.97110 cubic metres.              |  |  |
| Heat Meter    |                                                                              |                                                     |  |  |
| 2.4           | Meter reading: 22017 kWh and 37995.90 cubic metres. Serial number: 66788559. | Meter reading: 22100 kWh and 38095.90 cubic metres. |  |  |

2.1.1 - Meters - electricity meter

2.3.2 - Meters - water meter

2.1.2 - Meters - electricity meter

2.4.1 - Meters - heat meter

2.3.1 - Meters - water meter

2.4.2 - Meters - heat meter

2.4.3 - Meters - heat meter