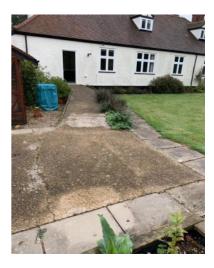

8.16.7 - Kitchen - fittings

8.16.8 - Kitchen - fittings

07/09/2023 09:14

|            | Rear Garden                                                                                     |                              |  |  |
|------------|-------------------------------------------------------------------------------------------------|------------------------------|--|--|
| ID         | Condition at Inventory                                                                          | Condition at Check-in        |  |  |
| Patio      |                                                                                                 |                              |  |  |
| 9.2        | Slabbed patio with a variety of plant pots and small walls.                                     | Same condition as Inventory. |  |  |
| Shrubs     |                                                                                                 |                              |  |  |
| 9.5        | Shrubs in various locations in the rear garden.                                                 | Same condition as Inventory. |  |  |
| Lawn       |                                                                                                 |                              |  |  |
| 9.6        | A large lawn with varying quality. Mostly good condition.                                       | Same condition as Inventory. |  |  |
| Path       |                                                                                                 |                              |  |  |
| 9.7        | Slabbed and concrete path.                                                                      | Same condition as Inventory. |  |  |
| Parking    |                                                                                                 |                              |  |  |
| 9.11       | Stone pebbles create a large parking area to the rear of the property.                          |                              |  |  |
| Fittings   |                                                                                                 |                              |  |  |
| 9.12       | Chairs and benches for use in the garden. White plastic chairs ar e stuck amongst a bush/weeds. | Same condition as Inventory. |  |  |
| Shed       |                                                                                                 |                              |  |  |
| 9.13       | A shed to the rear of the property.                                                             | Same condition as Inventory. |  |  |
| Greenhous  | e                                                                                               |                              |  |  |
| 9.14       | A green house with work bench in good condition.                                                | Same condition as Inventory. |  |  |
| Swimming I | Pool                                                                                            |                              |  |  |
| 9.15       | A large pool with pool cover condition unknown.                                                 | Same condition as Inventory. |  |  |

9.2.1 - Rear Garden - patio

9.2.2 - Rear Garden - patio

9.5.1 - Rear Garden - shrubs

9.5.2 - Rear Garden - shrubs

9.6.1 - Rear Garden - lawn

9.7.1 - Rear Garden - path

9.11.1 - Rear Garden - parking

9.12.1 - Rear Garden - fittings