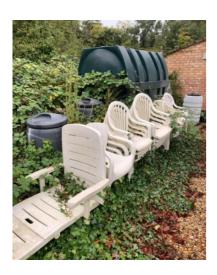

8.16.7 - Kitchen - fittings

8.16.8 - Kitchen - fittings

07/09/2023 09:14

|            | Rear Garden                                                                                     |                              |  |  |
|------------|-------------------------------------------------------------------------------------------------|------------------------------|--|--|
| ID         | Condition at Inventory                                                                          | Condition at Check-in        |  |  |
| Patio      |                                                                                                 |                              |  |  |
| 9.2        | Slabbed patio with a variety of plant pots and small walls.                                     | Same condition as Inventory. |  |  |
| Shrubs     |                                                                                                 |                              |  |  |
| 9.5        | Shrubs in various locations in the rear garden.                                                 | Same condition as Inventory. |  |  |
| Lawn       |                                                                                                 |                              |  |  |
| 9.6        | A large lawn with varying quality. Mostly good condition.                                       | Same condition as Inventory. |  |  |
| Path       |                                                                                                 |                              |  |  |
| 9.7        | Slabbed and concrete path.                                                                      | Same condition as Inventory. |  |  |
| Parking    |                                                                                                 |                              |  |  |
| 9.11       | Stone pebbles create a large parking area to the rear of the property.                          |                              |  |  |
| Fittings   |                                                                                                 |                              |  |  |
| 9.12       | Chairs and benches for use in the garden. White plastic chairs ar e stuck amongst a bush/weeds. | Same condition as Inventory. |  |  |
| Shed       |                                                                                                 |                              |  |  |
| 9.13       | A shed to the rear of the property.                                                             | Same condition as Inventory. |  |  |
| Greenhous  | e                                                                                               |                              |  |  |
| 9.14       | A green house with work bench in good condition.                                                | Same condition as Inventory. |  |  |
| Swimming I | Pool                                                                                            |                              |  |  |
| 9.15       | A large pool with pool cover condition unknown.                                                 | Same condition as Inventory. |  |  |

9.12.2 - Rear Garden - fittings

9.12.3 - Rear Garden - fittings

9.13.1 - Rear Garden - shed

9.14.1 - Rear Garden - greenhouse

9.14.2 - Rear Garden - greenhouse

9.15.1 - Rear Garden - swimming pool

9.15.2 - Rear Garden - swimming pool