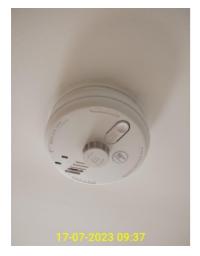

### 4.1.1 - Documents - description

5.1.1 - Alarms - smoke alarm Hall Alarm

5.1.2 - Alarms - smoke alarm Kitchen Alarm

5.2.1 - Alarms - carbon monoxide detector

| Hall          |                                                                                            |                              |  |
|---------------|--------------------------------------------------------------------------------------------|------------------------------|--|
| ID            | Condition at Inventory                                                                     | Condition at Check-in        |  |
| Door and fr   | ame                                                                                        |                              |  |
| 6.2           | Wood effect door with 3 glass panels and chrome furniture. Whi te gloss painted doorframe. | Same condition as Inventory. |  |
| Ceiling       |                                                                                            |                              |  |
| 6.3           | White painted ceiling over plain plaster.                                                  | Same condition as Inventory. |  |
| Light fitting | s                                                                                          |                              |  |
| 6.4           | 4 inset spotlights with white surrounds.                                                   | Same condition as Inventory. |  |
| Walls and s   | kirting                                                                                    |                              |  |
| 6.5           | White painted walls over plain plaster. White gloss painted skirt ing boards.              | Same condition as Inventory. |  |
| Flooring      |                                                                                            |                              |  |
| 6.6           | Wood effect laminate flooring.                                                             | Same condition as Inventory. |  |
| Heating       |                                                                                            |                              |  |
| 6.9           | Single panel wall mounted radiator.                                                        | Same condition as Inventory. |  |
| Switches ar   | nd sockets                                                                                 |                              |  |
| 6.10          | Double socket. Double light switch. Both in white plastic.                                 | Same condition as Inventory. |  |

| Maintenance |                                                                    |                              |  |
|-------------|--------------------------------------------------------------------|------------------------------|--|
| ID          | Condition at Inventory                                             | Condition at Check-in        |  |
| Alarms      |                                                                    |                              |  |
| 3.4         | The hallway smoke is not working.  This was fixed before Check-in. |                              |  |
| Kitchen     |                                                                    |                              |  |
| 3.7         | One spotlight not working                                          | Broken spotlight fixed.      |  |
| Rear Garden |                                                                    |                              |  |
| 3.8         | Excessive weed growth.                                             | Same condition as Inventory. |  |

3.4.1 - Alarms - maintenance

3.8.1 - Rear Garden - maintenance

Dishwasher

0.5

Inspection Date

07/09/2023 09:14

**BEKO** 

0.6.1 - Kitchen - 1.hob