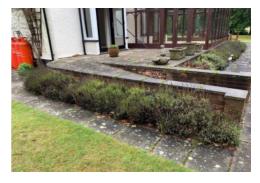

8.16.7 - Kitchen - fittings

8.16.8 - Kitchen - fittings

07/09/2023 09:14

|            | Rear Garden                                                                                     |                              |  |  |
|------------|-------------------------------------------------------------------------------------------------|------------------------------|--|--|
| ID         | Condition at Inventory                                                                          | Condition at Check-in        |  |  |
| Patio      |                                                                                                 |                              |  |  |
| 9.2        | Slabbed patio with a variety of plant pots and small walls.                                     | Same condition as Inventory. |  |  |
| Shrubs     |                                                                                                 |                              |  |  |
| 9.5        | Shrubs in various locations in the rear garden.                                                 | Same condition as Inventory. |  |  |
| Lawn       |                                                                                                 |                              |  |  |
| 9.6        | A large lawn with varying quality. Mostly good condition.                                       | Same condition as Inventory. |  |  |
| Path       |                                                                                                 |                              |  |  |
| 9.7        | Slabbed and concrete path.                                                                      | Same condition as Inventory. |  |  |
| Parking    |                                                                                                 |                              |  |  |
| 9.11       | Stone pebbles create a large parking area to the rear of the property.                          |                              |  |  |
| Fittings   |                                                                                                 |                              |  |  |
| 9.12       | Chairs and benches for use in the garden. White plastic chairs ar e stuck amongst a bush/weeds. | Same condition as Inventory. |  |  |
| Shed       |                                                                                                 |                              |  |  |
| 9.13       | A shed to the rear of the property.                                                             | Same condition as Inventory. |  |  |
| Greenhous  | e                                                                                               |                              |  |  |
| 9.14       | A green house with work bench in good condition.                                                | Same condition as Inventory. |  |  |
| Swimming I | Pool                                                                                            |                              |  |  |
| 9.15       | A large pool with pool cover condition unknown.                                                 | Same condition as Inventory. |  |  |

9.2.1 - Rear Garden - patio

9.2.2 - Rear Garden - patio

9.5.1 - Rear Garden - shrubs

9.5.2 - Rear Garden - shrubs

9.6.1 - Rear Garden - lawn

9.7.1 - Rear Garden - path

9.11.1 - Rear Garden - parking

9.12.1 - Rear Garden - fittings