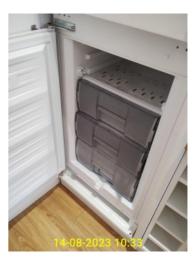

0.7.1 - Kitchen - 2.oven

0.8.1 - Kitchen - 3.fridge freezer

0.8.2 - Kitchen - 3.fridge freezer

0.9.1 - Kitchen - 4.washing machine

0.10.1 - Kitchen - 5.dishwasher

| Tenant Comments |                                                                                                          |                        |  |
|-----------------|----------------------------------------------------------------------------------------------------------|------------------------|--|
| ID              | ID Condition at Inventory Condition at Check-in                                                          |                        |  |
| Living Room     |                                                                                                          |                        |  |
| 4.1             | The living room door makes a creaking sound and its very stiff when opening.  Still present at Check-in. |                        |  |
| Kitchen         |                                                                                                          |                        |  |
| 4.2             | The curtains are dusty.                                                                                  | Dust has been cleaned. |  |