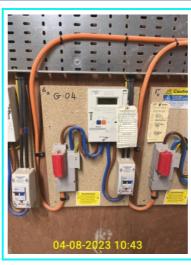

1.2.1 - Front - cover photo

1.3.1 - Front - front view

1.3.2 - Front - front view

1.3.3 - Front - front view

1.3.4 - Front - front view

|               | Meters                                                                       |                                                     |  |  |
|---------------|------------------------------------------------------------------------------|-----------------------------------------------------|--|--|
| ID            | Condition at Inventory                                                       | Condition at Check-in                               |  |  |
| Electricity r | Electricity meter                                                            |                                                     |  |  |
| 2.1           | Meter reading: 27964 kWh. Serial number: D12W525257.                         | Meter reading: 29787 kWh.                           |  |  |
| Water mete    | Water meter                                                                  |                                                     |  |  |
| 2.3           | Meter reading: 246.51910 cubic metres. Serial number: 19E1222 12.            | Meter reading: 247.97110 cubic metres.              |  |  |
| Heat Meter    |                                                                              |                                                     |  |  |
| 2.4           | Meter reading: 22017 kWh and 37995.90 cubic metres. Serial number: 66788559. | Meter reading: 22100 kWh and 38095.90 cubic metres. |  |  |

2.1.1 - Meters - electricity meter

2.3.2 - Meters - water meter

2.1.2 - Meters - electricity meter

2.4.1 - Meters - heat meter

2.3.1 - Meters - water meter

2.4.2 - Meters - heat meter

2.4.3 - Meters - heat meter