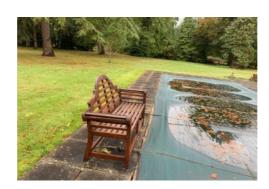

8.16.7 - Kitchen - fittings

8.16.8 - Kitchen - fittings

07/09/2023 09:14

|            | Rear Garden                                                                                     |                              |  |  |
|------------|-------------------------------------------------------------------------------------------------|------------------------------|--|--|
| ID         | Condition at Inventory                                                                          | Condition at Check-in        |  |  |
| Patio      |                                                                                                 |                              |  |  |
| 9.2        | Slabbed patio with a variety of plant pots and small walls.                                     | Same condition as Inventory. |  |  |
| Shrubs     |                                                                                                 |                              |  |  |
| 9.5        | Shrubs in various locations in the rear garden.                                                 | Same condition as Inventory. |  |  |
| Lawn       |                                                                                                 |                              |  |  |
| 9.6        | A large lawn with varying quality. Mostly good condition.                                       | Same condition as Inventory. |  |  |
| Path       |                                                                                                 |                              |  |  |
| 9.7        | Slabbed and concrete path.                                                                      | Same condition as Inventory. |  |  |
| Parking    |                                                                                                 |                              |  |  |
| 9.11       | Stone pebbles create a large parking area to the rear of the property.                          |                              |  |  |
| Fittings   |                                                                                                 |                              |  |  |
| 9.12       | Chairs and benches for use in the garden. White plastic chairs ar e stuck amongst a bush/weeds. | Same condition as Inventory. |  |  |
| Shed       |                                                                                                 |                              |  |  |
| 9.13       | A shed to the rear of the property.                                                             | Same condition as Inventory. |  |  |
| Greenhous  | e                                                                                               |                              |  |  |
| 9.14       | A green house with work bench in good condition.                                                | Same condition as Inventory. |  |  |
| Swimming I | Pool                                                                                            |                              |  |  |
| 9.15       | A large pool with pool cover condition unknown.                                                 | Same condition as Inventory. |  |  |

9.12.2 - Rear Garden - fittings

9.12.3 - Rear Garden - fittings

9.13.1 - Rear Garden - shed

9.14.1 - Rear Garden - greenhouse

9.14.2 - Rear Garden - greenhouse

9.15.1 - Rear Garden - swimming pool

9.15.2 - Rear Garden - swimming pool