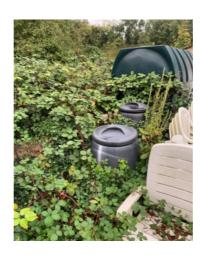

8.16.7 - Kitchen - fittings

8.16.8 - Kitchen - fittings

07/09/2023 09:14

|            | Rear Garden                                                                                     |                              |  |  |
|------------|-------------------------------------------------------------------------------------------------|------------------------------|--|--|
| ID         | Condition at Inventory                                                                          | Condition at Check-in        |  |  |
| Patio      |                                                                                                 |                              |  |  |
| 9.2        | Slabbed patio with a variety of plant pots and small walls.                                     | Same condition as Inventory. |  |  |
| Shrubs     |                                                                                                 |                              |  |  |
| 9.5        | Shrubs in various locations in the rear garden.                                                 | Same condition as Inventory. |  |  |
| Lawn       |                                                                                                 |                              |  |  |
| 9.6        | A large lawn with varying quality. Mostly good condition.                                       | Same condition as Inventory. |  |  |
| Path       |                                                                                                 |                              |  |  |
| 9.7        | Slabbed and concrete path.                                                                      | Same condition as Inventory. |  |  |
| Parking    |                                                                                                 |                              |  |  |
| 9.11       | Stone pebbles create a large parking area to the rear of the property.                          |                              |  |  |
| Fittings   |                                                                                                 |                              |  |  |
| 9.12       | Chairs and benches for use in the garden. White plastic chairs ar e stuck amongst a bush/weeds. | Same condition as Inventory. |  |  |
| Shed       |                                                                                                 |                              |  |  |
| 9.13       | A shed to the rear of the property.                                                             | Same condition as Inventory. |  |  |
| Greenhous  | e                                                                                               |                              |  |  |
| 9.14       | A green house with work bench in good condition.                                                | Same condition as Inventory. |  |  |
| Swimming I | Pool                                                                                            |                              |  |  |
| 9.15       | A large pool with pool cover condition unknown.                                                 | Same condition as Inventory. |  |  |

9.12.2 - Rear Garden - fittings

9.12.3 - Rear Garden - fittings

9.13.1 - Rear Garden - shed

9.14.1 - Rear Garden - greenhouse

9.14.2 - Rear Garden - greenhouse

9.15.1 - Rear Garden - swimming pool

9.15.2 - Rear Garden - swimming pool