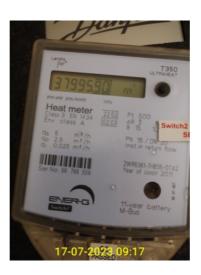

1.2.1 - Front - cover photo

1.3.1 - Front - front view

1.3.2 - Front - front view

1.3.3 - Front - front view

1.3.4 - Front - front view

|               | Meters                                                                       |                                                     |  |  |
|---------------|------------------------------------------------------------------------------|-----------------------------------------------------|--|--|
| ID            | Condition at Inventory                                                       | Condition at Check-in                               |  |  |
| Electricity r | Electricity meter                                                            |                                                     |  |  |
| 2.1           | Meter reading: 27964 kWh. Serial number: D12W525257.                         | Meter reading: 29787 kWh.                           |  |  |
| Water mete    | Water meter                                                                  |                                                     |  |  |
| 2.3           | Meter reading: 246.51910 cubic metres. Serial number: 19E1222 12.            | Meter reading: 247.97110 cubic metres.              |  |  |
| Heat Meter    |                                                                              |                                                     |  |  |
| 2.4           | Meter reading: 22017 kWh and 37995.90 cubic metres. Serial number: 66788559. | Meter reading: 22100 kWh and 38095.90 cubic metres. |  |  |

2.1.1 - Meters - electricity meter

2.3.2 - Meters - water meter

2.1.2 - Meters - electricity meter

2.4.1 - Meters - heat meter

2.3.1 - Meters - water meter

2.4.2 - Meters - heat meter

2.4.3 - Meters - heat meter