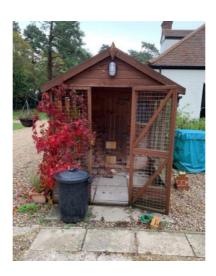

8.16.7 - Kitchen - fittings

8.16.8 - Kitchen - fittings

07/09/2023 09:14

|            | Rear Garden                                                                                     |                              |  |  |
|------------|-------------------------------------------------------------------------------------------------|------------------------------|--|--|
| ID         | Condition at Inventory                                                                          | Condition at Check-in        |  |  |
| Patio      |                                                                                                 |                              |  |  |
| 9.2        | Slabbed patio with a variety of plant pots and small walls.                                     | Same condition as Inventory. |  |  |
| Shrubs     |                                                                                                 |                              |  |  |
| 9.5        | Shrubs in various locations in the rear garden.                                                 | Same condition as Inventory. |  |  |
| Lawn       |                                                                                                 |                              |  |  |
| 9.6        | A large lawn with varying quality. Mostly good condition.                                       | Same condition as Inventory. |  |  |
| Path       |                                                                                                 |                              |  |  |
| 9.7        | Slabbed and concrete path.                                                                      | Same condition as Inventory. |  |  |
| Parking    |                                                                                                 |                              |  |  |
| 9.11       | Stone pebbles create a large parking area to the rear of the property.                          |                              |  |  |
| Fittings   |                                                                                                 |                              |  |  |
| 9.12       | Chairs and benches for use in the garden. White plastic chairs ar e stuck amongst a bush/weeds. | Same condition as Inventory. |  |  |
| Shed       |                                                                                                 |                              |  |  |
| 9.13       | A shed to the rear of the property.                                                             | Same condition as Inventory. |  |  |
| Greenhous  | e                                                                                               |                              |  |  |
| 9.14       | A green house with work bench in good condition.                                                | Same condition as Inventory. |  |  |
| Swimming I | Pool                                                                                            |                              |  |  |
| 9.15       | A large pool with pool cover condition unknown.                                                 | Same condition as Inventory. |  |  |

9.12.2 - Rear Garden - fittings

9.12.3 - Rear Garden - fittings

9.13.1 - Rear Garden - shed

9.14.1 - Rear Garden - greenhouse

9.14.2 - Rear Garden - greenhouse

9.15.1 - Rear Garden - swimming pool

9.15.2 - Rear Garden - swimming pool